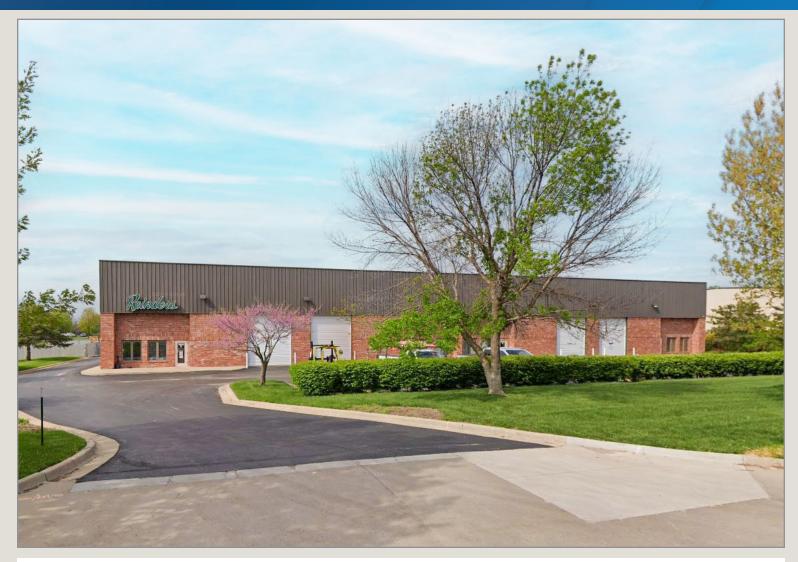

## 19942 West 162nd Street

#### Olathe, Kansas 66062

# For Lease

## Industrial Space for Lease

- Convenient Office/Warehouse
  - 5,000 SF Total Space
  - 1,500 SF Office Space (est.)
- Versatile Shipping & Receiving
  - 1 Dock-High Door
  - 1 Drive-In Door
- Easy Access to I-35
  - 151st Street Interchange
  - 159th Street Interchange