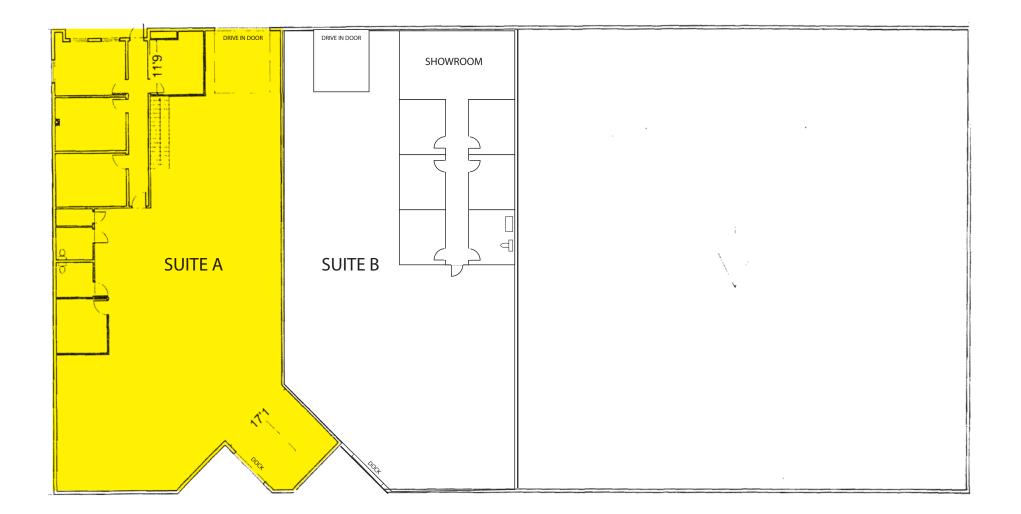

## Industrial Space for Lease

- Convenient Office/Warehouse
  - 5,000 SF Total Space
  - 1,500 SF Office Space (est.)
- Versatile Shipping & Receiving
  - 1 Dock-High Door
  - 1 Drive-In Door
- Easy Access to I-35
  - 151st Street Interchange
  - 159th Street Interchange

## **Building Specifications**

| Total Suite Size:  | 5,000± SF                                                                                            |
|--------------------|------------------------------------------------------------------------------------------------------|
| Office Space:      | 1,500± SF (est.)                                                                                     |
| Construction Type: | Metal, steel frame with brick facade                                                                 |
| Loading:           | 1 Dock-High (10' x 9') Edge-of-dock leveler, bumpers, and seal<br>1 Drive-In (14' x 10') Grade level |
| Clear Height:      | 18'                                                                                                  |
| Floor Type:        | 6" slab on grade                                                                                     |
| Roof Type:         | Metal                                                                                                |
| Electric Service:  | 200 amp, 120/208V, 3-PH                                                                              |
| Lighting:          | Metal halide and fluorescent                                                                         |
| Heating:           | Overhead gas-fired units                                                                             |
| Zoning:            | M-2, General Industrial                                                                              |
| Lease Rate/Type:   | \$8.75 Industrial Gross                                                                              |
| CAM:               | Actual pro rate cost for water/sewer & snow removal                                                  |
| Features:          | 100% insulated building                                                                              |