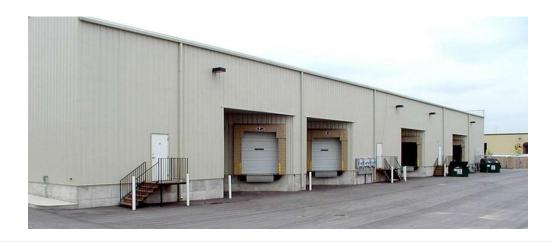

## Industrial Space for Lease

- Convenient Office/Warehouse
  - 5,000 SF Total Space
  - 1,500 SF Office Space (est.)
- Versatile Shipping & Receiving
  - 1 Dock-High Door
  - 1 Drive-In Door
- Easy Access to I-35
  - 151st Street Interchange
  - 159th Street Interchange

## **Building Specifications**

| Total Suite Size:  | 5,000± SF                                                                                            |
|--------------------|------------------------------------------------------------------------------------------------------|
| Office Space:      | 1,500± SF (est.)                                                                                     |
| Construction Type: | Metal, steel frame with brick facade                                                                 |
| Loading:           | 1 Dock-High (10' x 9') Edge-of-dock leveler, bumpers, and seal<br>1 Drive-In (14' x 10') Grade level |
| Clear Height:      | 18'                                                                                                  |
| Floor Type:        | 6" slab on grade                                                                                     |
| Roof Type:         | Metal                                                                                                |
| Electric Service:  | 200 amp, 120/208V, 3-PH                                                                              |
| Lighting:          | Metal halide and fluorescent                                                                         |
| Heating:           | Overhead gas-fired units                                                                             |
| Zoning:            | M-2, General Industrial                                                                              |
| Lease Rate/Type:   | \$8.75 Industrial Gross                                                                              |
| CAM:               | Actual pro rate cost for water/sewer & snow removal                                                  |
| Features:          | 100% insulated building                                                                              |