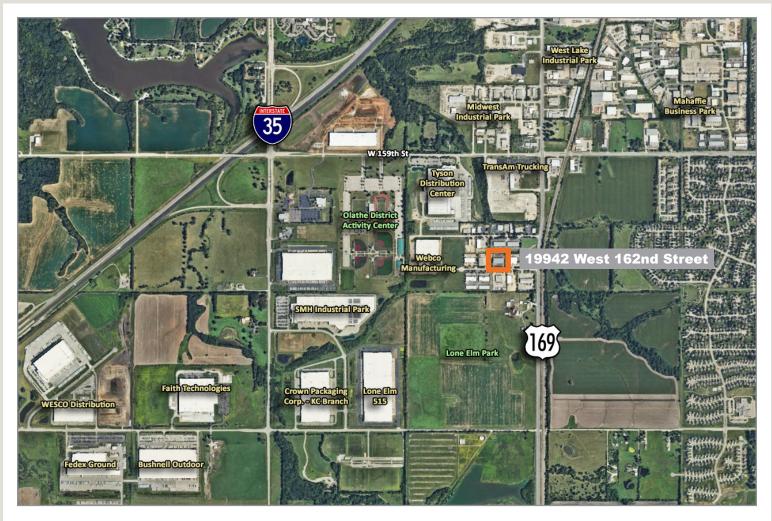

## Industrial Space for Lease

- Convenient Office/Warehouse
  - 5,000 SF Total Space
  - 1,500 SF Office Space (est.)
- Versatile Shipping & Receiving
  - 1 Dock-High Door
  - 1 Drive-In Door
- Easy Access to I-35
  - 151st Street Interchange
  - 159th Street Interchange