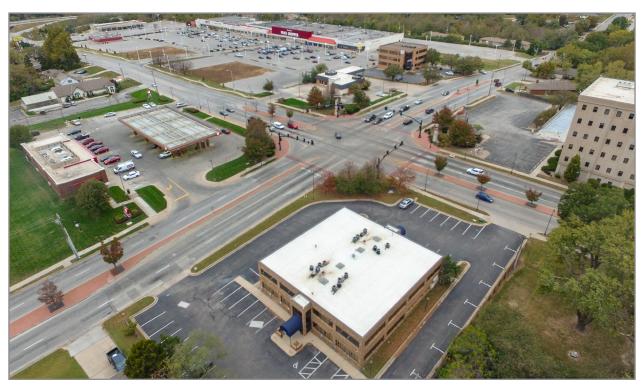

Year Built: 1984 (Renovated 2019)

Stories: 2

Land Area: 0.8 acres

Construction: Masonry

Traffic Counts: 14,818 cars per day on Blue Ridge Cutoff 11,752 cars per day on East 63rd Street

For more information: Don Gessen, CCIM | 816.932.5574 | 816.616.8895 | dgessen@blockllc.com