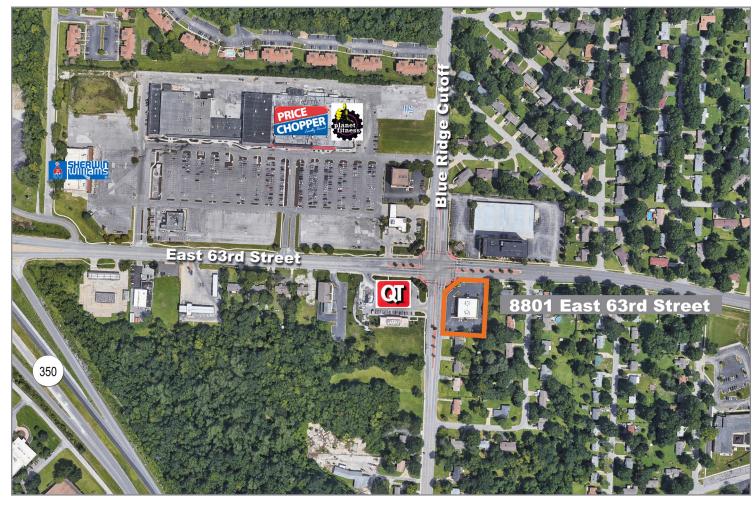

Year Built: 1984 (Renovated 2019)

Stories: 2

Land Area: 0.8 acres

Construction: Masonry

Traffic Counts: 14,818 cars per day on Blue Ridge Cutoff 11,752 cars per day on East 63rd Street

For more information: Don Gessen, CCIM | 816.932.5574 | 816.616.8895 | dgessen@blockllc.com