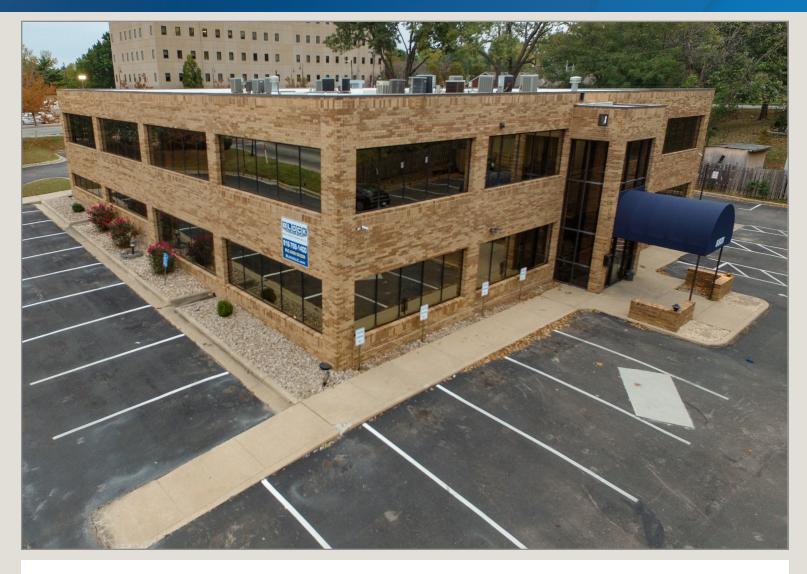

### Affordable Office Space/No E-Tax

- 780 SF suite available (corner suite)
- New flooring and paint Ready for occupancy
- · Quick highway access to the entire metro
- Flexible lease term
- Newly renovated common areas
- Well maintained for professional image

### **Building Specifications**

Space Available: 780 SF

Building Size: 14,000 SF

Rent: \$950 per month + electric

Available Suite: Suite 102 - 780 SF

52 spaces non-reserved

Parking: 3.7/1,000 ratio

Recently resurfaced