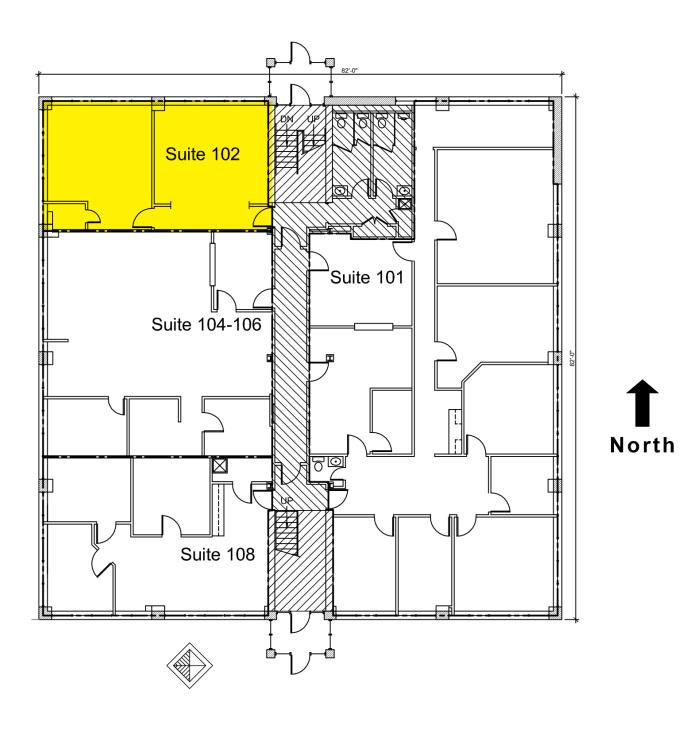

### First Floor Plan

### **Building Specifications**

Space Available: 780 SF

Building Size: 14,000 SF

Rent: \$950 per month + electric

Available Suite: Suite 102 - 780 SF

52 spaces non-reserved

Parking: 3.7/1,000 ratio

Recently resurfaced