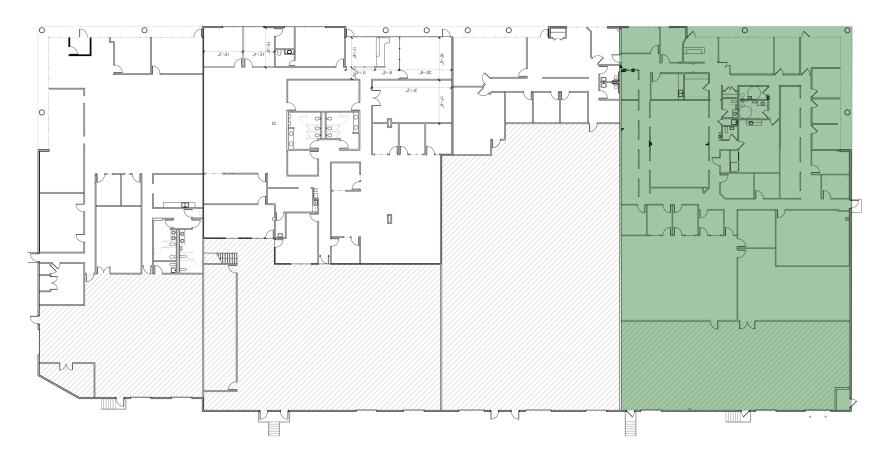

# 13,068 SF

| Space Available:         | 7939 Flint Street, Lenexa, Kansas                                                                                                                                    |
|--------------------------|----------------------------------------------------------------------------------------------------------------------------------------------------------------------|
| SF Available:            | 13,068 SF<br>9,937 SF office; 3,131 SF warehouse                                                                                                                     |
| Design Features:         | This multi-tenant facility is designed to accommodate<br>those users seeking approximately 8,000 square feet and<br>up which require dock-high and drive-in loading. |
| Loading:                 | 2 dock high doors, 1 drive in door                                                                                                                                   |
| Clear Height:            | 22'                                                                                                                                                                  |
| Sprinkler:               | Yes                                                                                                                                                                  |
| Zoning:                  | BP-2                                                                                                                                                                 |
| Base Rent:               | \$7.50 PSF Net                                                                                                                                                       |
| Common Area Maintenance: | \$2.41 PSF (Est.)                                                                                                                                                    |
| Est. Park Maintenance:   | Maximum \$0.08 PSF                                                                                                                                                   |
| Taxes:                   | \$3.26 PSF (Est.)                                                                                                                                                    |
| Insurance:               | \$0.19 PSF (Est.)                                                                                                                                                    |

#### For more information:

Kenneth G. Block, SIOR, CCIM 816.932.5551 kblock@blockllc.com Andrew T. Block 816.412.5873 ablock@blockllc.com Hagen Vogel 816.878.6338 hvogel@blockllc.com

Floor Plan

4622 Pennsylvania Avenue, Suite 700 Kansas City, MO 64112 816.756.1400 | www.BLOCKLLC.com