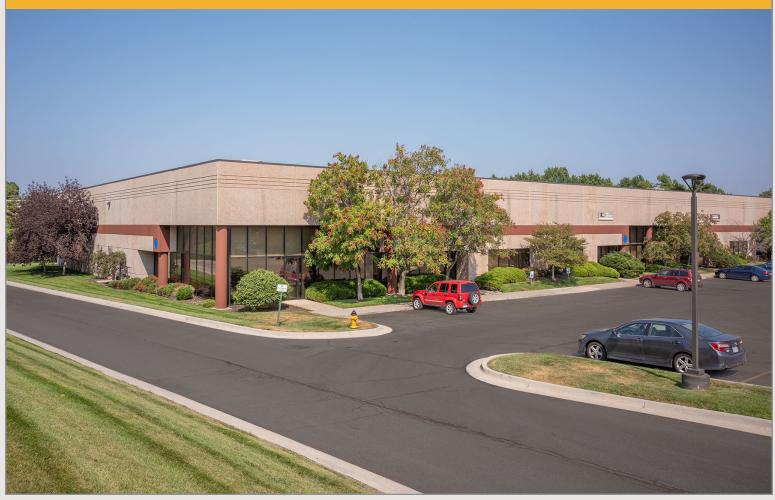

### Prestigious Mixed-Use Business Park

- Excellent access and location in the highly-desirable Johnson County submarket
- 15 minutes from downtown Kansas City and less than 30 minutes from the Kansas City International Airport
- Ample parking which is designed with spaces close to building entrances

### General Building Information

| Location:              | 7939-7959 Flint Street<br>Lenexa, Kansas                                                                           |
|------------------------|--------------------------------------------------------------------------------------------------------------------|
| Building Size:         | One Story Building<br>45,978 SF                                                                                    |
| Parking Ratio:         | 97 surface spaces, 2.1 / 1,000 SF                                                                                  |
| Year Constructed:      | 1989                                                                                                               |
| Building Construction: | Precast panels and glass                                                                                           |
| Sprinkler::            | Yes                                                                                                                |
| Utilities:             | Electricity - Kansas City Power and Light<br>Gas - KPL Gas Services<br>Water - Water District #1 of Johnson County |
| Available SF:          | 13,068 (See Attached Plan)                                                                                         |
| CAM:                   | \$2.41 PSF (Est.)                                                                                                  |
| Taxes:                 | \$3.26 PSF (Est.)                                                                                                  |
| Insurance:             | \$0.19 PSF (Est.)                                                                                                  |
| Park CAM:              | Maximum of \$0.08 PSF                                                                                              |