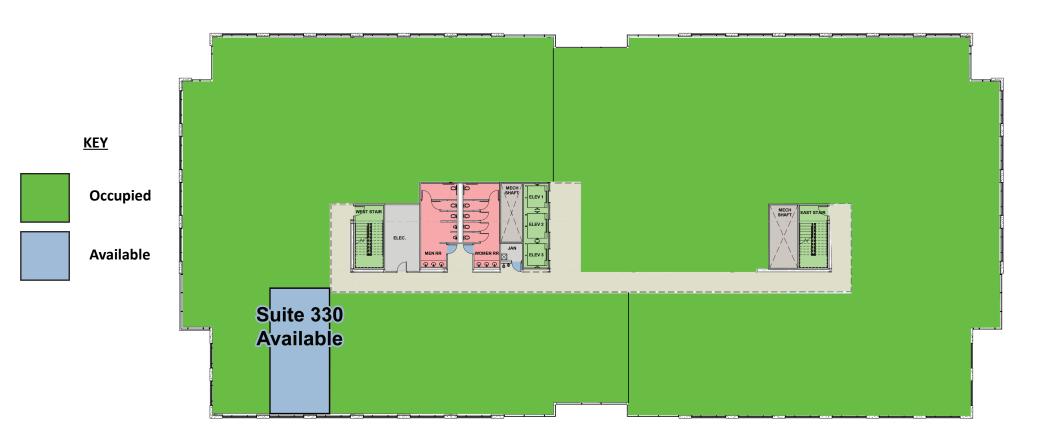

### **Interior Property Photos**

5700 West 112th Street, Overland Park, Kansas 66207

Third Floor Plan

5700 West 112th Street, Overland Park, Kansas 66207