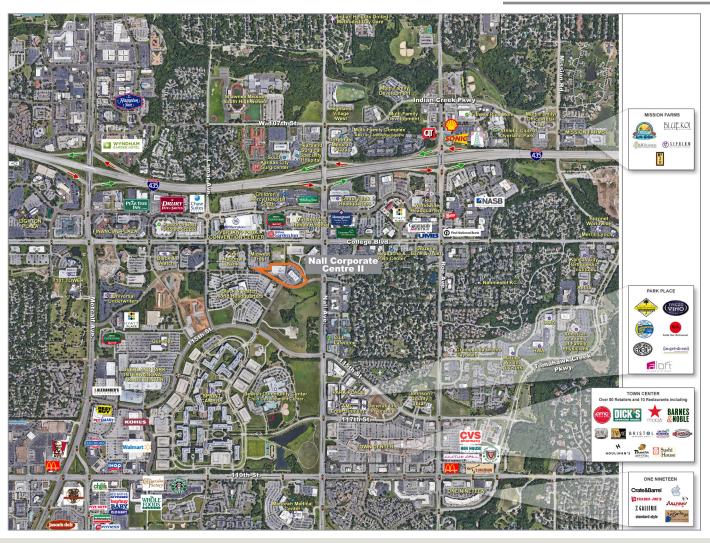

### Retail and Dining Amenities

5700 West 112th Street, Overland Park, Kansas 66207