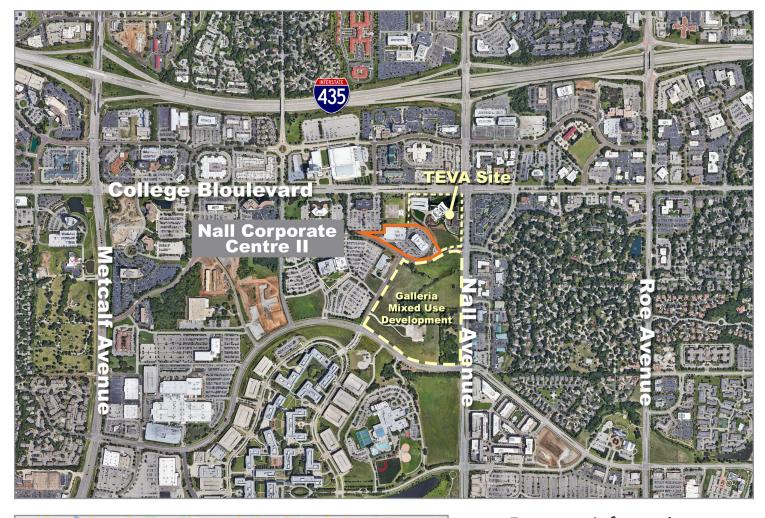

### Retail and Dining Amenities

5700 West 112th Street, Overland Park, Kansas 66207