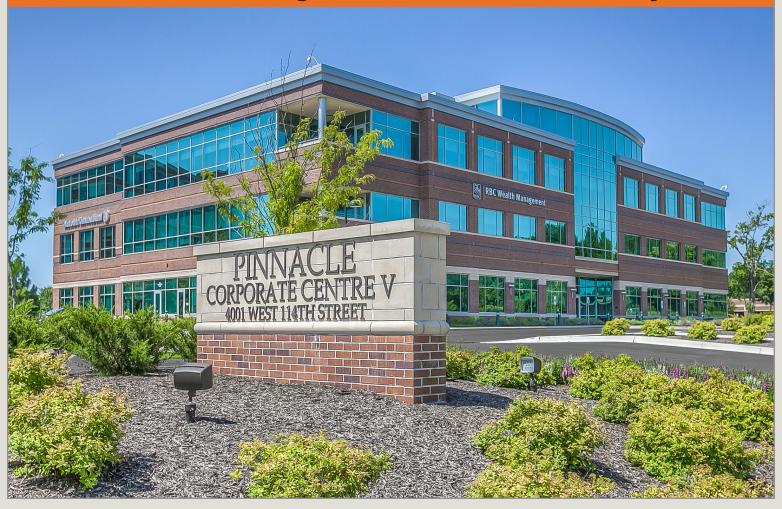

4001 West 114th Street, Leawood, Kansas

### **Newest Building on Tomahawk Creek Parkway**

#### **Excellent Site!**

- 22,705 RSF available (divisible)
- Rare 3 story Class A Building with whole floor availability
- Excellent access to I-435, College Boulevard and 119th Street
- Close proximity to numerous retail and dining amenities
- Class A lobbies and common areas, with state-of-the-art building and safety systems