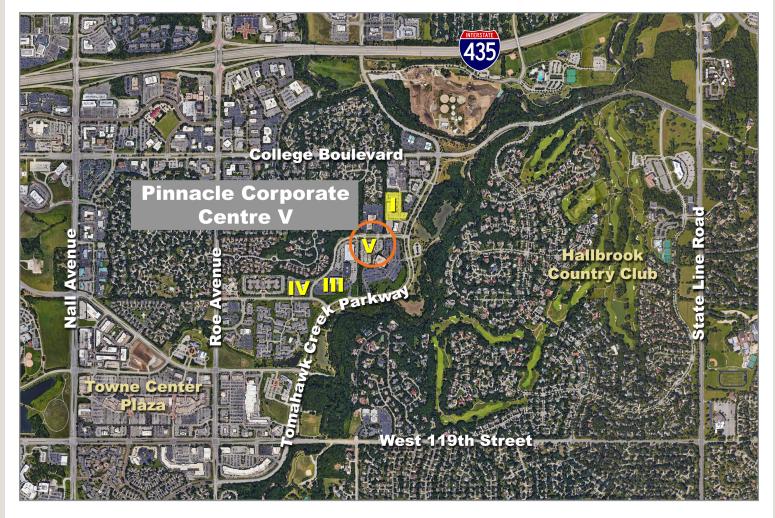

### **Newest Building on Tomahawk Creek Parkway**

#### **Excellent Site!**

- 22,705 RSF available (divisible)
- Rare 3 story Class A Building with whole floor availability
- Excellent access to I-435, College Boulevard and 119th Street
- Close proximity to numerous retail and dining amenities
- Class A lobbies and common areas, with state-of-the-art building and safety systems