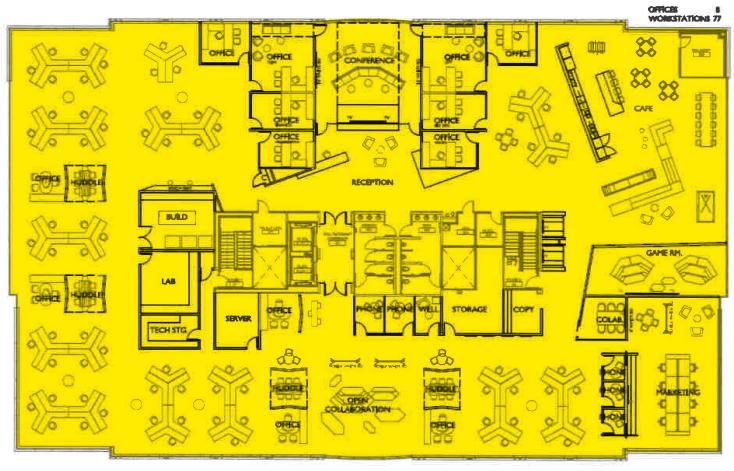

# For Lease

Suite 300

# For Lease

3rd Floor Plan

Suite 300 22,705 SF

4001 West 114th Street, Leawood, Kansas