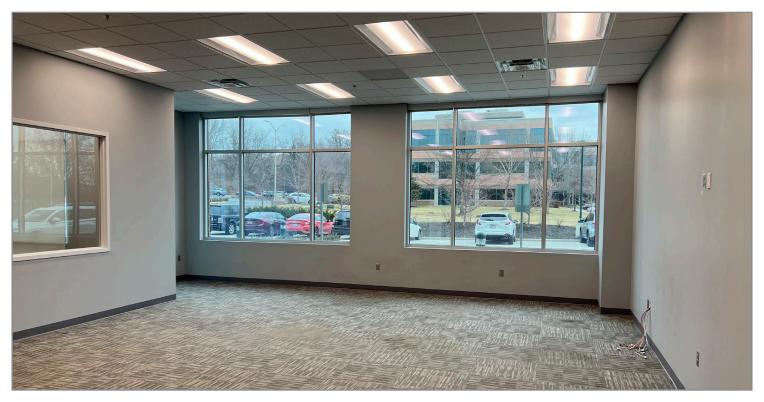

l highlights. Primary structure is steel with 6'

concrete floor

Year Built: 2015

Space Available: Suite 115: 1,758 SF

Suite 300: 22,705 SF

Base Rent: \$31.50 PSF

Operating Expenses: Expense Stop

Tenant Improvement

Allowance:

Negotiable

Services Included: Full service

Hours of Operation: 7:00 AM - 6:00 PM (Monday through Friday)

8:00 AM - 1:00 PM (Saturday)

The building is climate controlled by two, 95 ton rooftop mounted Tran Intelipac

units distributed by a variable air volume system.

**HVAC:** 

Direct digital controls HVAC system is installed to provide multiple zones per

floor. An energy management system is also installed to insure energy efficency.

Parking: 4.0 surface parking spaces/ 1,000 SF



4001 West 114th Street, Leawood, Kansas

## For Lease

**Suite 115** 







4001 West 114th Street, Leawood, Kansas

# For Lease

Suite 300







## For Lease

**Ground Floor Plan** 





4001 West 114th Street, Leawood, Kansas

# For Lease

3rd Floor Plan



Suite 300 22,705 SF





4001 West 114th Street, Leawood, Kansas

# For Lease





#### For more information:

Max Wasserstrom 816.412.8428 mwasserstrom@blockllc.com

> Andrew T. Block, VP 816.412.5873 ablock@blockllc.com

Reid Kosic 816.878.6316 rkosic@blockllc.com