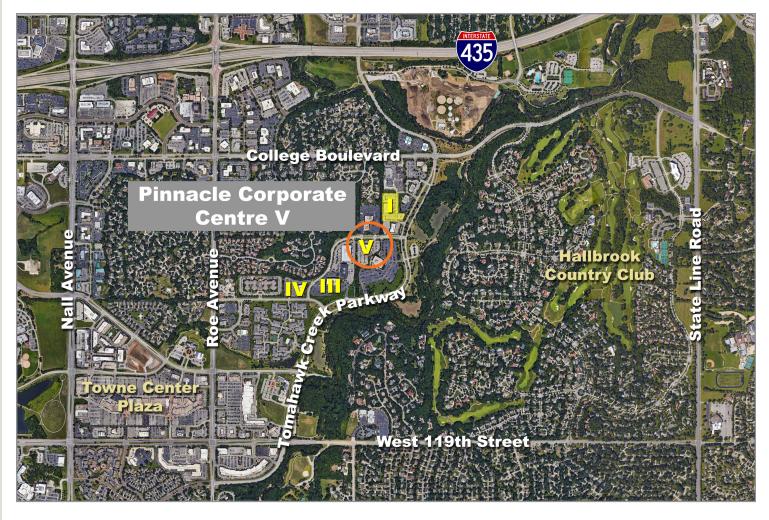

### **Newest Building on Tomahawk Creek Parkway**

#### **Excellent Site!**

- 22,705 RSF available (divisible)
- Rare 3 story Class A Building with whole floor availability
- Excellent access to I-435, College Boulevard and 119th Street
- Close proximity to numerous retail and dining amenities
- Class A lobbies and common areas, with state-of-the-art building and safety systems