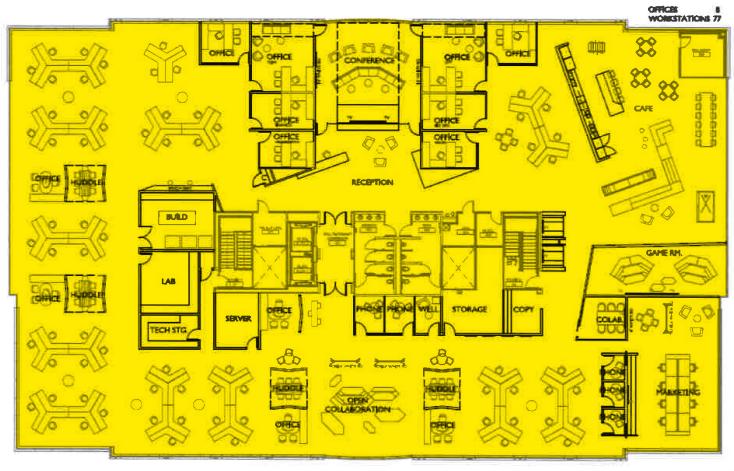

# For Lease

3rd Floor Plan

Suite 300 22,705 SF

4001 West 114th Street, Leawood, Kansas