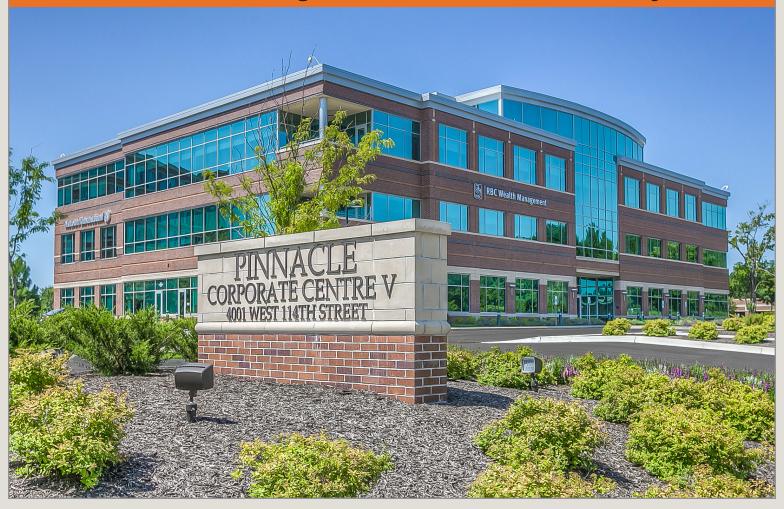

4001 West 114th Street, Leawood, Kansas

### **Newest Building on Tomahawk Creek Parkway**

#### **Excellent Site!**

- 22,705 RSF available (divisible)
- Rare 3 story Class A Building with whole floor availability
- Excellent access to I-435, College Boulevard and 119th Street
- Close proximity to numerous retail and dining amenities
- Class A lobbies and common areas, with state-of-the-art building and safety systems