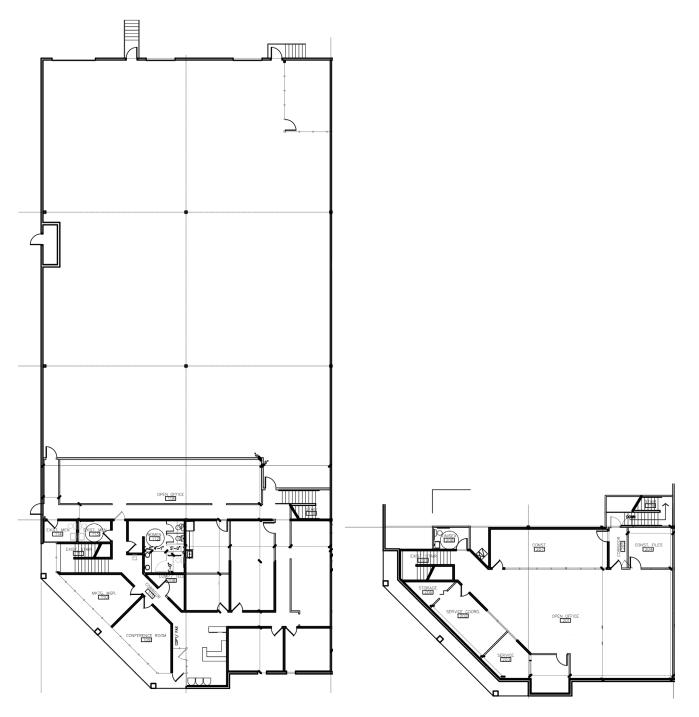

# Building 5 7915-7935 Nieman Road, Lenexa, Kansas

Unit 7915 First & Second Floor Plan

1st Floor

2nd Floor

4622 Pennsylvania Avenue, Suite 700 Kansas City, MO 64112 816.756.1400 | www.BLOCKLLC.com