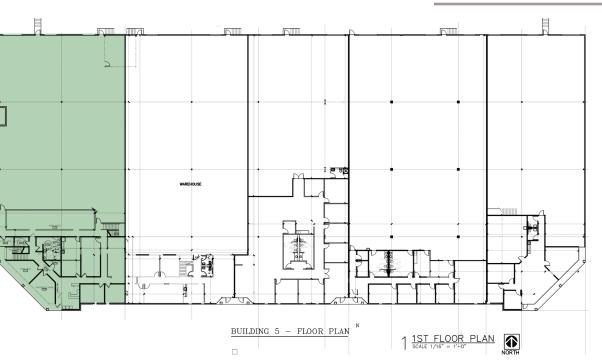

#### General Building Information

| Location:              | 7915-7935 Nieman Road<br>Lenexa, Kansas                                                                          |
|------------------------|------------------------------------------------------------------------------------------------------------------|
| Building Size:         | One Story Building; 61,756 SF                                                                                    |
| Parking Ratio:         | 131 Surface Spaces; 2.2/1,000 SF                                                                                 |
| Year Constructed:      | 1988                                                                                                             |
| Building Construction: | Precast concrete panels and glass                                                                                |
| Zoning:                | BP-2                                                                                                             |
| Utilities:             | Electricity - Kansas City Power & Light<br>Gas - KPL Gas Services<br>Water - Water District #1 of Johnson County |