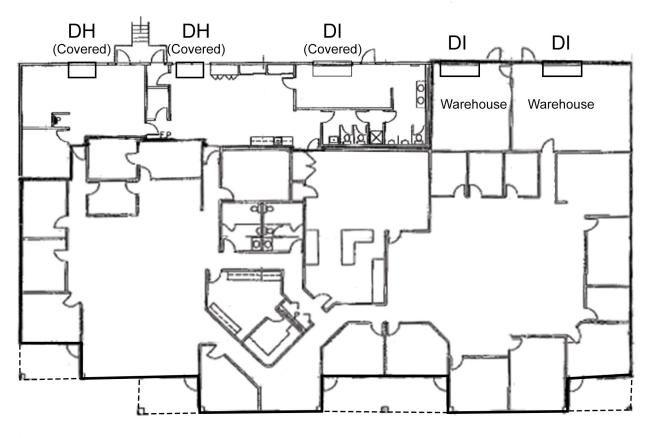

100 & 102 NW Parkway, Riverside, MO

**Building Specifications** 

SQUARE FEET AVAILABLE:

10,416 SF (contiguous)

**OFFICE SPACE:** 

9,592 SF (contiguous)

• 1,847 SF - Suite 100

• 7,745 SF - Suite 102

TOTAL BUILDING SQUARE FEET:

28,182 SF

YEAR BUILT:

1990

**CEILING HEIGHT:** 

14' clear

LOADING:

2 Drive-In Doors

2 Covered Docks, 1 Covered Drive-In

**COLUMN SPACING:** 

28' x 40'

SPRINKLER:

Wet system

**ELECTRIC SERVICE:** 

Suite 102 - 200 amp, 120/208v, 3-Ph

Suite 100 - 100 amp, 120/208v, 3-Ph