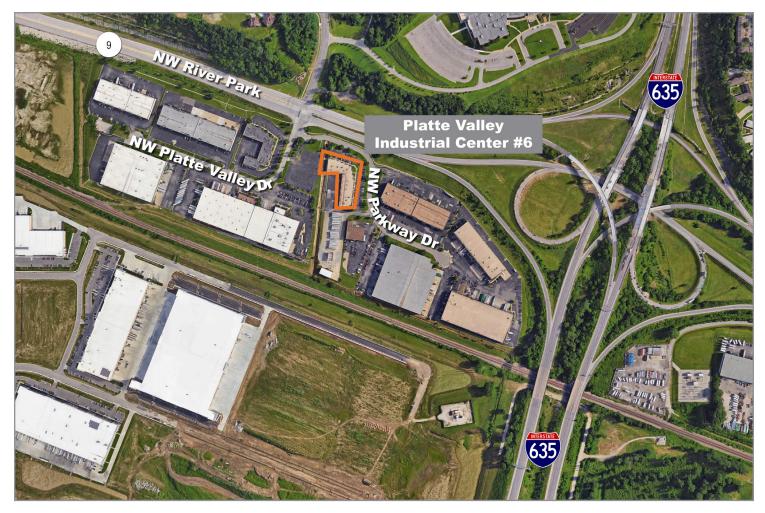

100 & 102 NW Parkway, Riverside, MO

#### **Excellent Site!**

- 10,416 SF (contiguous) Suite 100 & 102
- 14' clear height
- Attractive business park setting
- Immediate access to I-635
- Professional on-site management