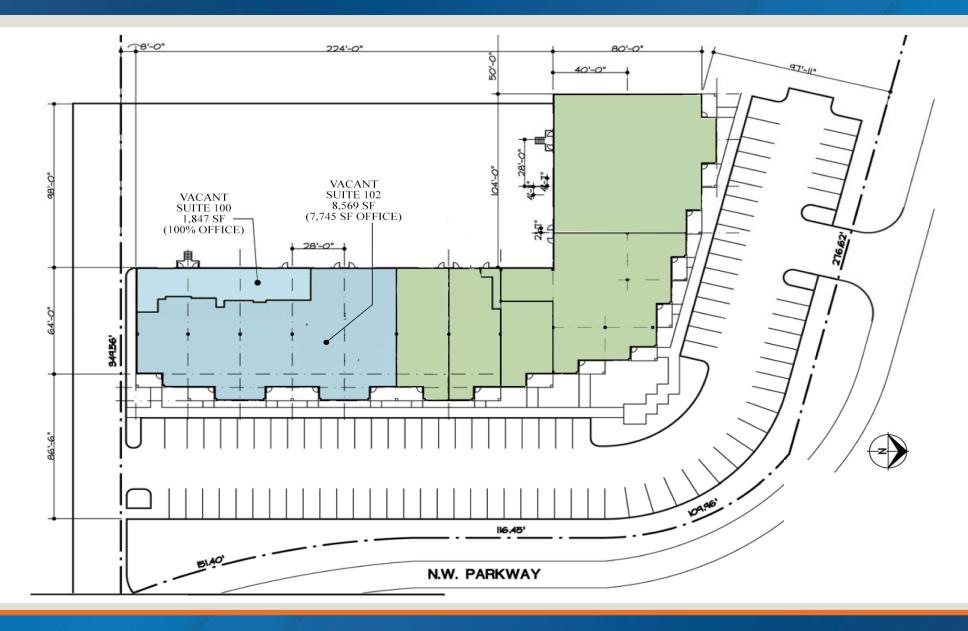

100 & 102 NW Parkway, Riverside, MO

**Building Specifications** 

SQUARE FEET AVAILABLE:

10,416 SF (contiguous)

**OFFICE SPACE:** 

9,592 SF (contiguous)

• 1,847 SF - Suite 100

• 7,745 SF - Suite 102

TOTAL BUILDING SQUARE FEET:

28,182 SF

YEAR BUILT:

1990

**CEILING HEIGHT:** 

14' clear

LOADING:

2 Drive-In Doors