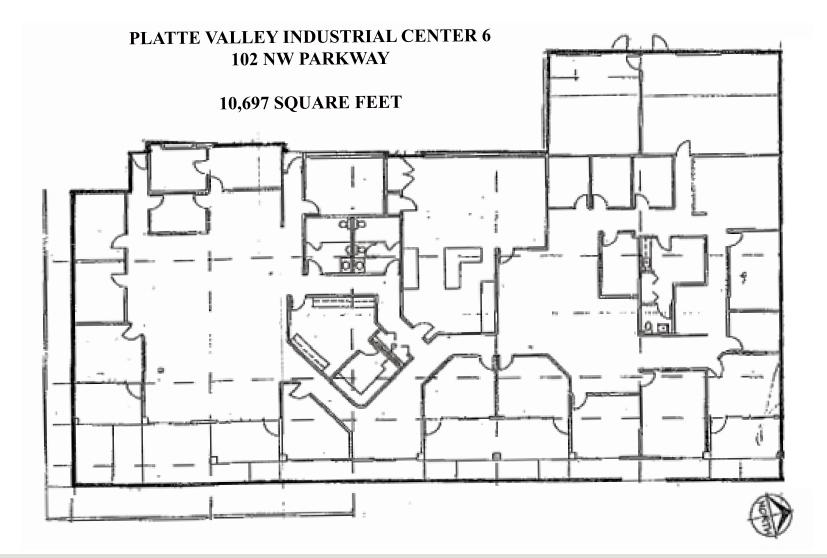

#### **Building Specifications**

| SQUARE FEET<br>AVAILABLE:       | 10,416 SF (contiguous)<br>• 1,847 SF - Suite 100<br>• 8,569 SF - Suite 102                                                                                                                     |
|---------------------------------|------------------------------------------------------------------------------------------------------------------------------------------------------------------------------------------------|
| OFFICE SPACE:                   | <ul> <li>9,592 SF (contiguous)</li> <li>1,847 SF - Suite 100</li> <li>7,745 SF - Suite 102</li> </ul>                                                                                          |
| TOTAL BUILDING<br>SQUARE FEET:  | 28,182 SF                                                                                                                                                                                      |
| YEAR BUILT:                     | 1990                                                                                                                                                                                           |
| CEILING HEIGHT:                 | 14' clear                                                                                                                                                                                      |
| LOADING:                        | <ul> <li>2 dock-high; 3 grade-level/ drive-in - Suites 100 &amp; 102</li> <li>2 dock-high, 1 grade-level drive-in (covered) - Suite 100</li> <li>2 grade level drive-in - Suite 102</li> </ul> |
| COLUMN SPACING:                 | 28' x 40'                                                                                                                                                                                      |
| SPRINKLER:                      | Wet system                                                                                                                                                                                     |
| ELECTRIC SERVICE:               | Suite 102 - 200 amp, 120/208v, 3-Ph<br>Suite 100 - 100 amp, 120/208v, 3-Ph                                                                                                                     |
| TYPE OF LEASE:                  | Net, Net                                                                                                                                                                                       |
| OFFERING RATE:                  | \$8.25 PSF                                                                                                                                                                                     |
| Net Charge:<br>(2024 Estimates) | CAM:       \$2.22 PSF         Taxes:       \$1.80 PSF         Insurance:       \$0.27 PSF         Total:       \$4.29 PSF                                                                      |