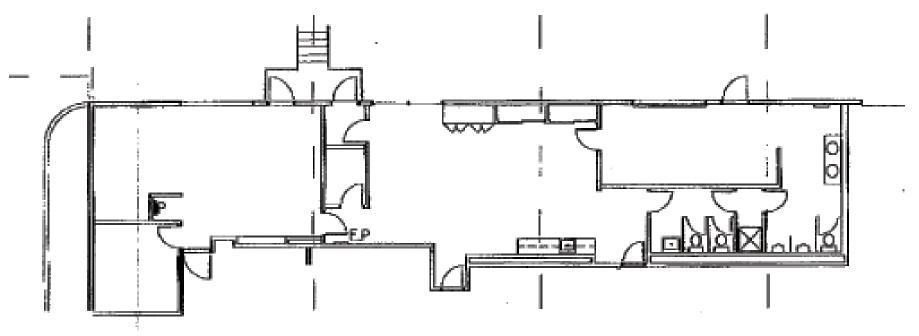

### PLATTE VALLEY INDUSTRIAL CENTER 6 100 NW PARKWAY

1,847 SQUARE FEET CEILING HEIGHT 8' - 10'

100 & 102 NW Parkway, Riverside, MO