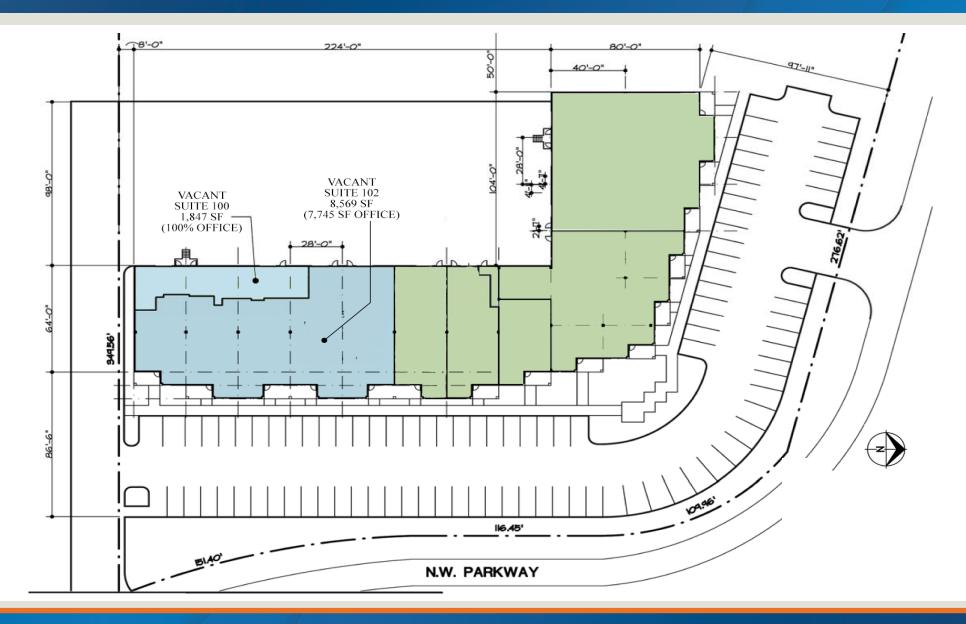

#### Excellent Site!

- 10,416 SF (contiguous) Suite 100 & 102
  - 8,569 SF Suite 102
  - 1,847 SF Suite 100
- 14' clear height
- Attractive business park setting
- Immediate access to I-635
- Professional on-site management

#### **Building Specifications**

| SQUARE FEET<br>AVAILABLE:       | 10,416 SF (contiguous)<br>• 1,847 SF - Suite 100<br>• 8,569 SF - Suite 102                                                                                                                     |
|---------------------------------|------------------------------------------------------------------------------------------------------------------------------------------------------------------------------------------------|
| OFFICE SPACE:                   | <ul> <li>9,592 SF (contiguous)</li> <li>1,847 SF - Suite 100</li> <li>7,745 SF - Suite 102</li> </ul>                                                                                          |
| TOTAL BUILDING<br>SQUARE FEET:  | 28,182 SF                                                                                                                                                                                      |
| YEAR BUILT:                     | 1990                                                                                                                                                                                           |
| CEILING HEIGHT:                 | 14' clear                                                                                                                                                                                      |
| LOADING:                        | <ul> <li>2 dock-high; 3 grade-level/ drive-in - Suites 100 &amp; 102</li> <li>2 dock-high, 1 grade-level drive-in (covered) - Suite 100</li> <li>2 grade level drive-in - Suite 102</li> </ul> |
| COLUMN SPACING:                 | 28' x 40'                                                                                                                                                                                      |
| SPRINKLER:                      | Wet system                                                                                                                                                                                     |
| ELECTRIC SERVICE:               | Suite 102 - 200 amp, 120/208v, 3-Ph<br>Suite 100 - 100 amp, 120/208v, 3-Ph                                                                                                                     |
| TYPE OF LEASE:                  | Net, Net                                                                                                                                                                                       |
| OFFERING RATE:                  | \$8.25 PSF                                                                                                                                                                                     |
| Net Charge:<br>(2024 Estimates) | CAM:       \$2.22 PSF         Taxes:       \$1.80 PSF         Insurance:       \$0.27 PSF         Total:       \$4.29 PSF                                                                      |