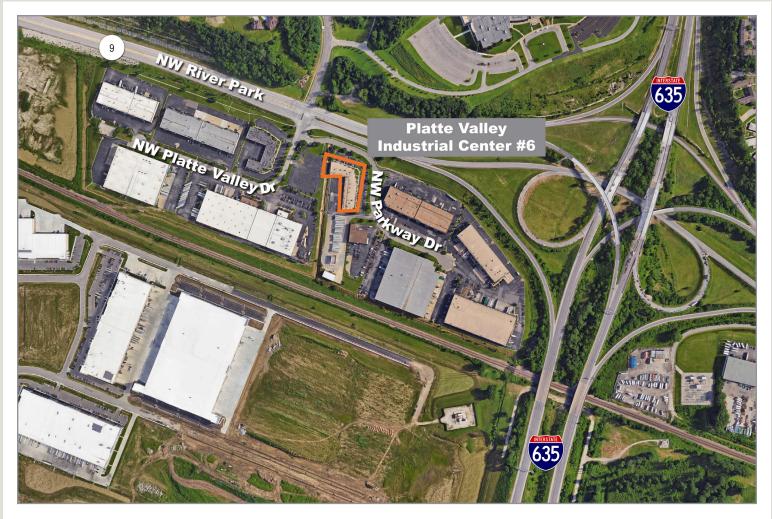

## Platte Valley Industrial Center #6

100 & 102 NW Parkway, Riverside, MO

### 100 & 102 NW Parkway, Riverside, MO

100 & 102 NW Parkway, Riverside, MO

#### 100 & 102 NW Parkway, Riverside, MO