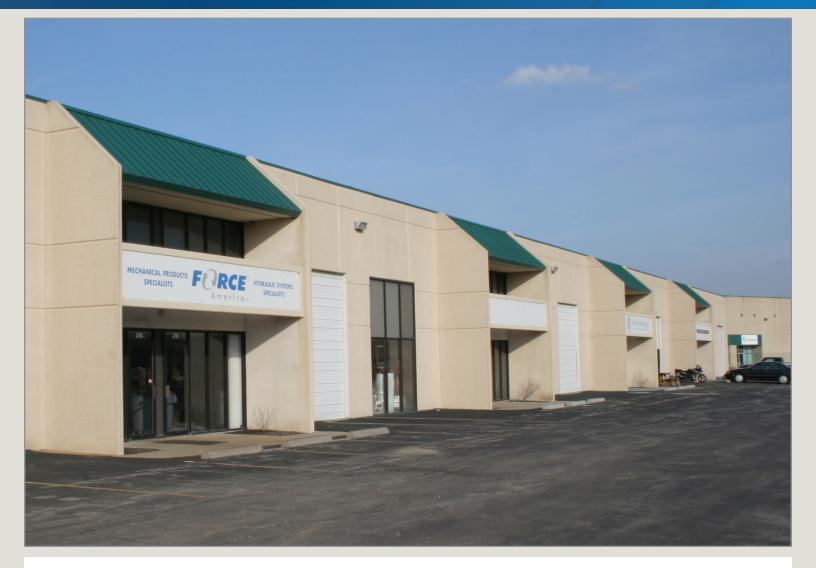

## Platte Valley Industrial Center #9

### 200 NW Parkway Drive, Riverside, Missouri

# For Lease

### Excellent Site!

- 18,268 SF available with 8,192 SF of Office Space
- 19'4" clear height
- 5 dock-high doors (9' x 10')
- LED lighting in warehouse
- I-635 access and visibility
- 100% Air Conditioned Space