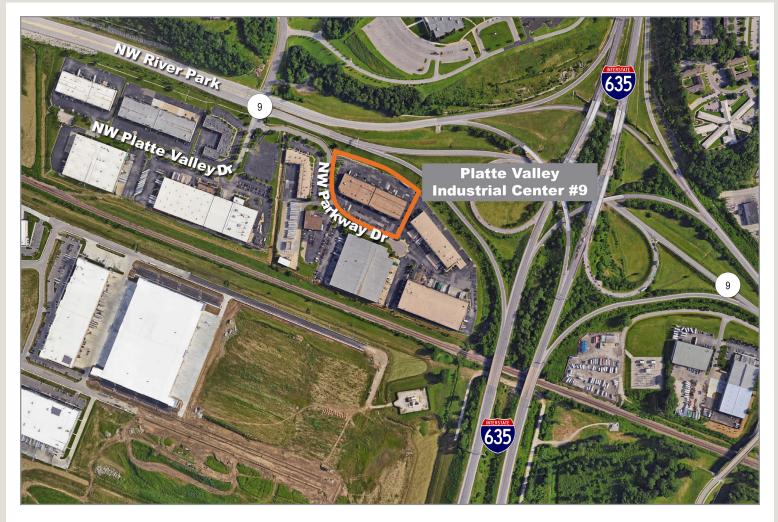

## Platte Valley Industrial Center #9

200 NW Parkway Drive, Riverside, Missouri

## For Lease