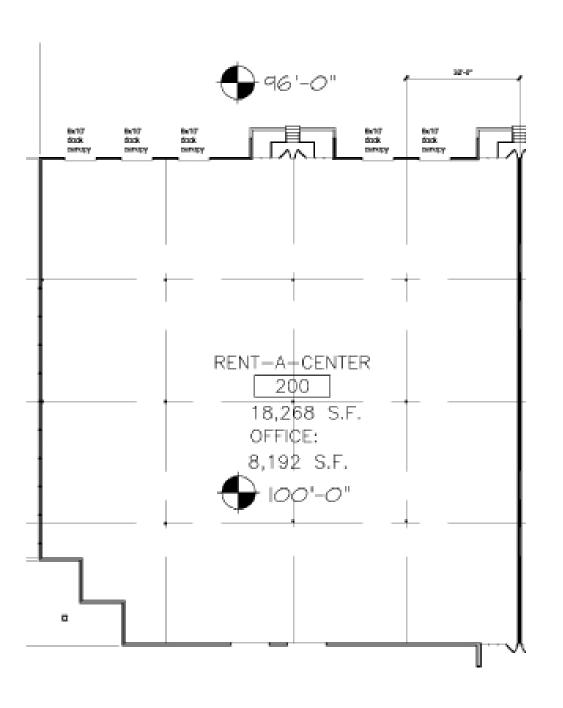

## For Lease

200 Floor Plan

BLOCK REAL ESTATE SERVICES, LLC

200 NW Parkway Drive, Riverside, Missouri

**Building Specifications** 

| Square Feet Available:         | 18,268 SF                                                                         |
|--------------------------------|-----------------------------------------------------------------------------------|
| Office Space:                  | 8,192 SF                                                                          |
| Total Building Square<br>Feet: | 63,207± SF                                                                        |
| Year Built:                    | 1991                                                                              |
| Ceiling Height:                | 19'4"                                                                             |
| Loading:                       | Five 9'x10' Dock-High Doors                                                       |
| Column Spacing:                | 32'X34'                                                                           |
| Electric Service:              | 400 amp, 120/208, 3 PH                                                            |
| Type of Lease:                 | Net                                                                               |
| Offering Rate:                 | TBD                                                                               |
| Net Charges:                   | CAM: \$1.31 PSF<br>TAX: \$1.43 PSF<br><u>INS: \$0.20 PSF</u><br>Total: \$2.94 PSF |