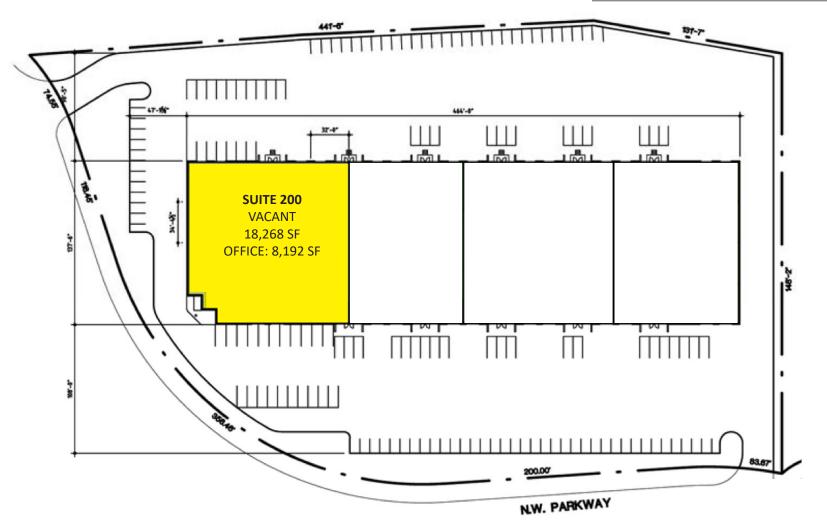

### Excellent Site!

- 18,268 SF available with 8,192 SF of Office Space
- 19'4" clear height
- 5 dock-high doors (9' x 10')
- LED lighting in warehouse
- I-635 access and visibility
- 100% Air Conditioned Space

200 NW Parkway Drive, Riverside, Missouri

**Building Specifications** 

| Square Feet Available:         | 18,268 SF                                                                         |
|--------------------------------|-----------------------------------------------------------------------------------|
| Office Space:                  | 8,192 SF                                                                          |
| Total Building Square<br>Feet: | 63,207± SF                                                                        |
| Year Built:                    | 1991                                                                              |
| Ceiling Height:                | 19'4"                                                                             |
| Loading:                       | Five (5) 9'x10' Dock-High Doors                                                   |
| Column Spacing:                | 32'X34'                                                                           |
| Electric Service:              | 400 amp, 120/208, 3 PH                                                            |
| Type of Lease:                 | Net                                                                               |
| Offering Rate:                 | \$7.95                                                                            |
| Net Charges:<br>(2024)         | CAM: \$1.31 PSF<br>TAX: \$1.43 PSF<br><u>INS: \$0.20 PSF</u><br>Total: \$2.94 PSF |