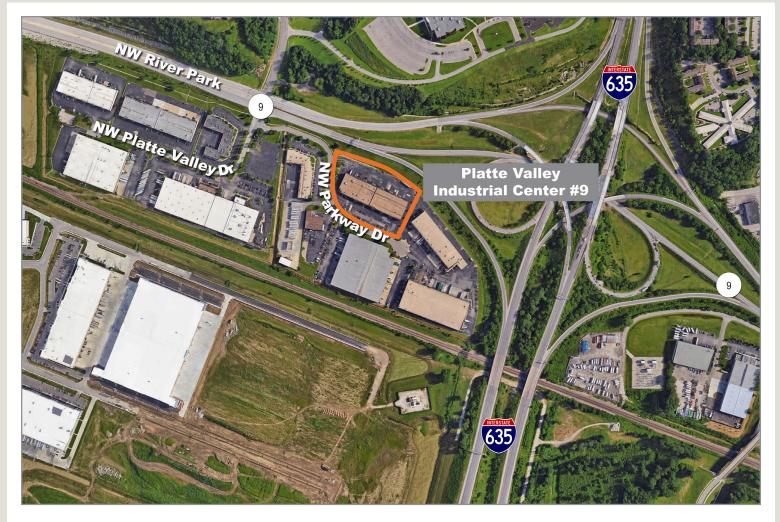

#### 200 NW Parkway Drive, Riverside, Missouri

### Platte Valley Industrial Center #9

200 NW Parkway Drive, Riverside, Missouri