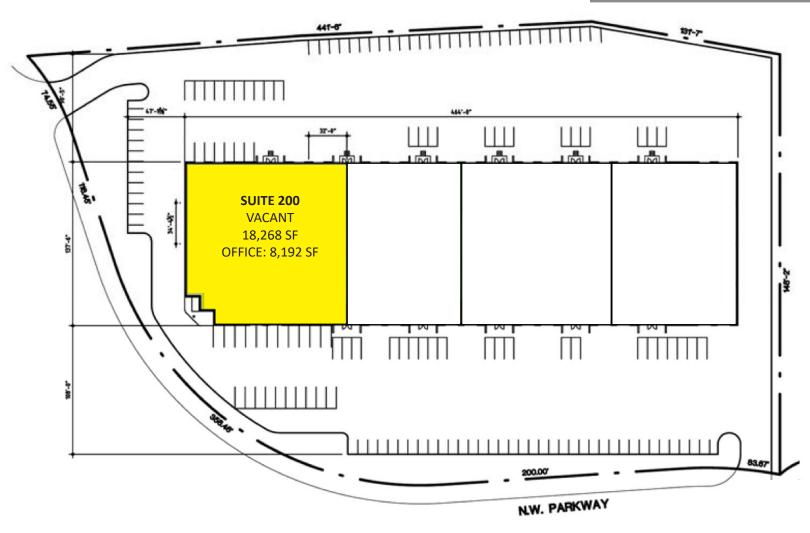

**Building Site Plan** 

200 NW Parkway Dr, Riverside, MO 64150

#### **Building Specifications**

Available Area: 18,268 SF

Office Square Footage: 8,192 SF Existing | Build-to-Suit (See Proposed Office Demoliton Plan)

Total Building Area: 63,368 SF

Year Built: 1991

Loading: 5 Dock-High Doors (9' x 10' each) / Drive-In Doors (Knock-Out Panels)