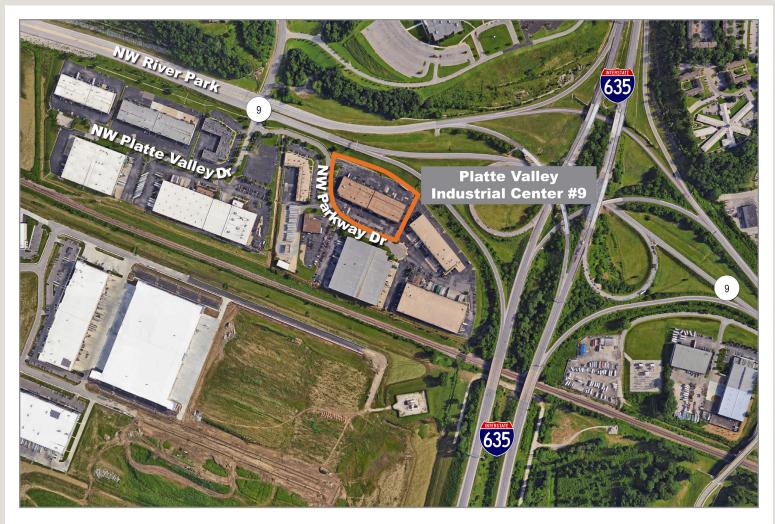

#### Central Location!

- 18,268 SF Total Available
- I-35, I-29, I-635, & Hwy-9 Access
- MO 9-Hwy Visible
- Dock-High Loading/Drive-in Available
- 100% Air-Conditioned Space