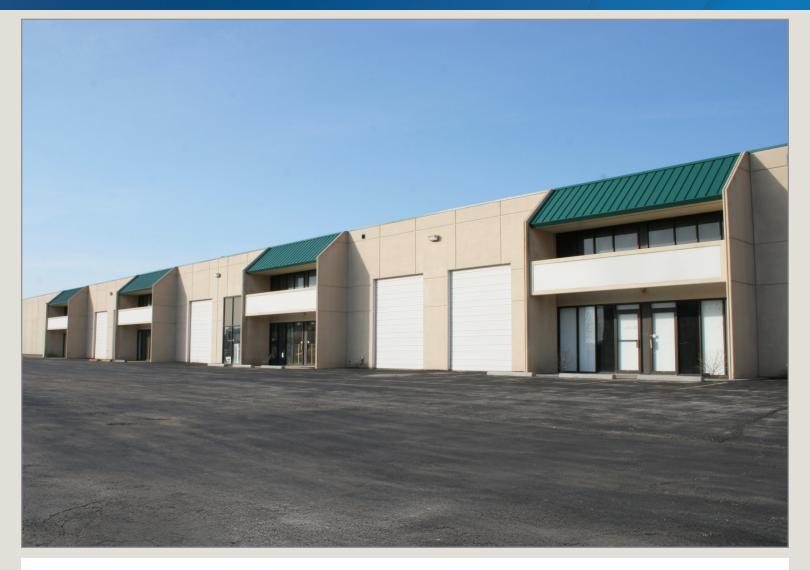

200 NW Parkway Dr, Riverside, MO 64150

#### Central Location!

- 18,268 SF Total Available
- I-35, I-29, I-635, & Hwy-9 Access
- MO 9-Hwy Visible
- Dock-High Loading/Drive-in Available
- 100% Air-Conditioned Space