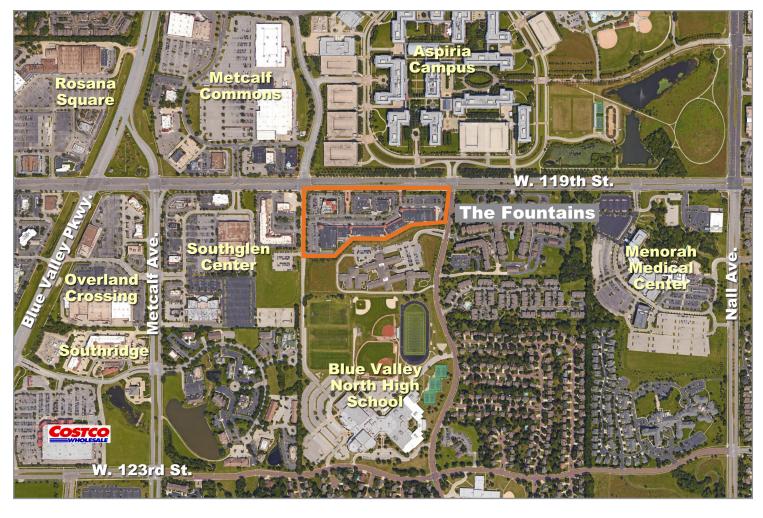

#### 41,000 Cars per Day

- 2,035 SF on pad site, or in-line space of 715 SF, and 8,227 SF divisible to 4,000 SF
- Strong sales, demographics, traffic counts, and daytime population.
- Across from the Aspiria Campus, and Blue Valley North High School with more than 1,500 students.
- Anchored by Whole Foods soon to be occupied by PGA Superstore, Cheesecake Factory and Sears Home & Life; other tenants include Starbucks, AT&T, New Balance, Calico Corners, Sherwin Williams and many others.