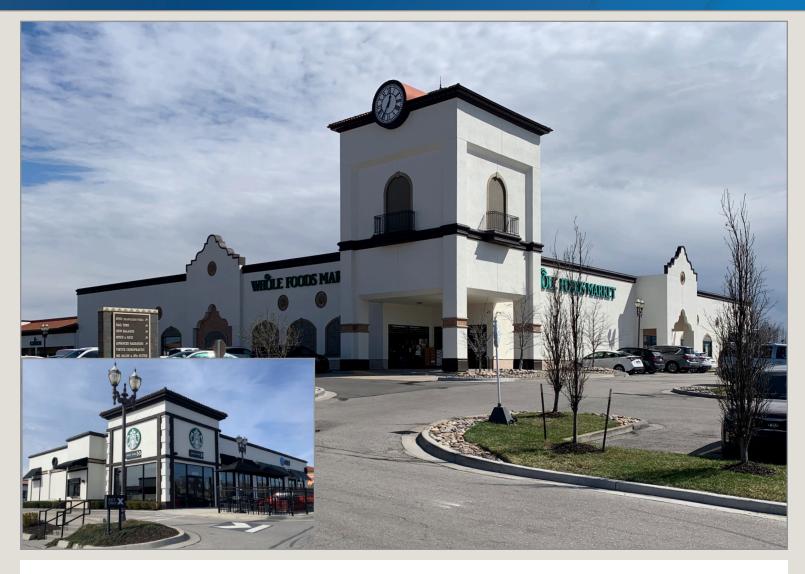

#### 41,000 Cars per Day

- 2,035 SF on pad site, or in-line space of 715 SF, and 8,227 SF divisible to 4,000 SF
- Strong sales, demographics, traffic counts, and daytime population.
- Across from the Aspiria Campus, and Blue Valley North High School with more than 1,500 students.
- Anchored by Whole Foods soon to be occupied by PGA Superstore, Cheesecake Factory and Sears Home & Life; other tenants include Starbucks, AT&T, New Balance, Calico Corners, Sherwin Williams and many others.

# For Lease

Completed Entry Way

For more information: Kim Bartalos, CLS | 816.412.8466 | kbartalos@blockllc.com / Don Maddux, SVP | 816.412.8440 | dmaddux@blockllc.com

6301-6685 West 119th Street, Overland Park, KS