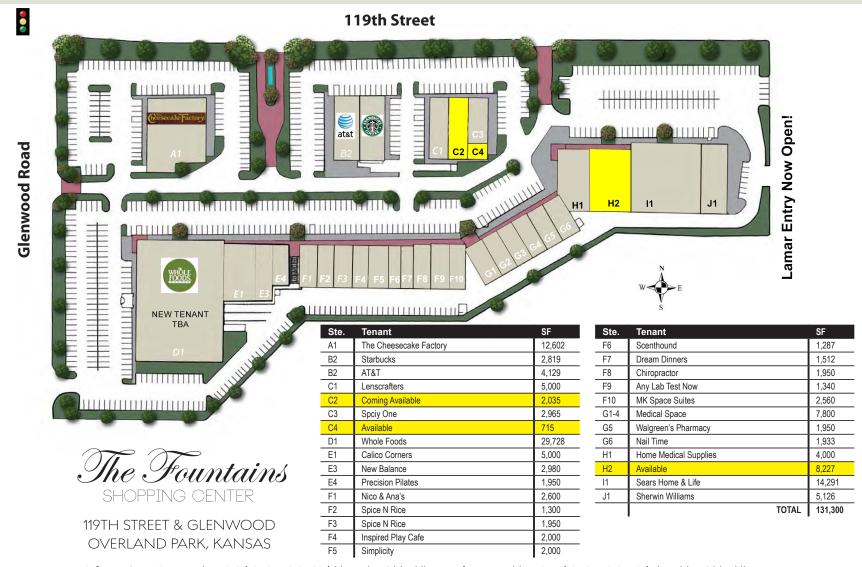

#### 41,000 Cars per Day

- 2,035 SF on pad site, or in-line space of 715 SF, and 8,227 SF divisible to 4,000 SF
- Strong sales, demographics, traffic counts, and daytime population.
- Across from the Aspiria Campus, and Blue Valley North High School with more than 1,500 students.
- Anchored by Whole Foods soon to be occupied by PGA Superstore, Cheesecake Factory and Sears Home & Life; other tenants include Starbucks, AT&T, New Balance, Calico Corners, Sherwin Williams and many others.