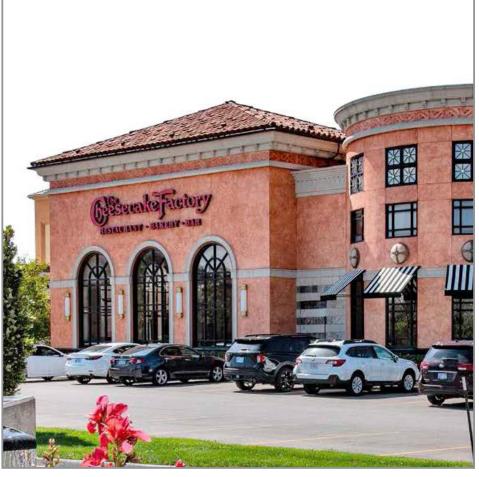

#### 41,000 Cars per Day

- 2,035 SF on pad site, or in-line space of 715 SF, and 8,227 SF divisible to 4,000 SF
- Strong sales, demographics, traffic counts, and daytime population.
- Across from the Aspiria Campus, and Blue Valley North High School with more than 1,500 students.
- Anchored by Whole Foods soon to be occupied by PGA Superstore, Cheesecake Factory and Sears Home & Life; other tenants include Starbucks, AT&T, New Balance, Calico Corners, Sherwin Williams and many others.

# For Lease

Completed Entry Way

For more information: Kim Bartalos, CLS | 816.412.8466 | kbartalos@blockllc.com / Don Maddux, SVP | 816.412.8440 | dmaddux@blockllc.com

6301-6685 West 119th Street, Overland Park, KS