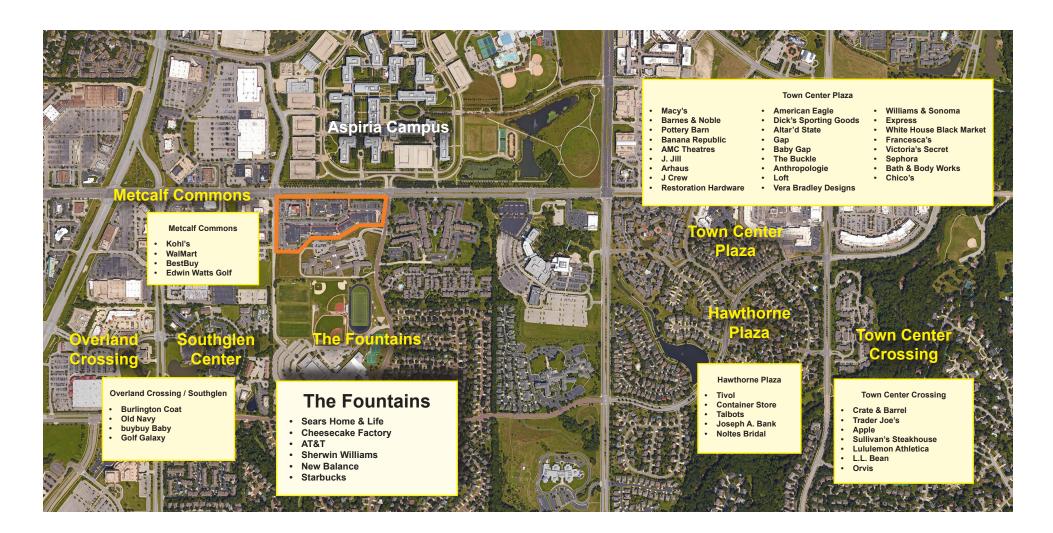

#### 41,000 Cars per Day

- 2,035 SF on pad site, or in-line space of 715 SF, and 8,227 SF divisible to 4,000 SF
- Strong sales, demographics, traffic counts, and daytime population.
- Across from the Aspiria Campus, and Blue Valley North High School with more than 1,500 students.
- Anchored by Whole Foods soon to be occupied by PGA Superstore, Cheesecake Factory and Sears Home & Life; other tenants include Starbucks, AT&T, New Balance, Calico Corners, Sherwin Williams and many others.

# For Lease

For more information: Kim Bartalos, CLS | 816.412.8466 | kbartalos@blockllc.com / Don Maddux, SVP | 816.412.8440 | dmaddux@blockllc.com

6301-6685 West 119th Street, Overland Park, KS

Demographics