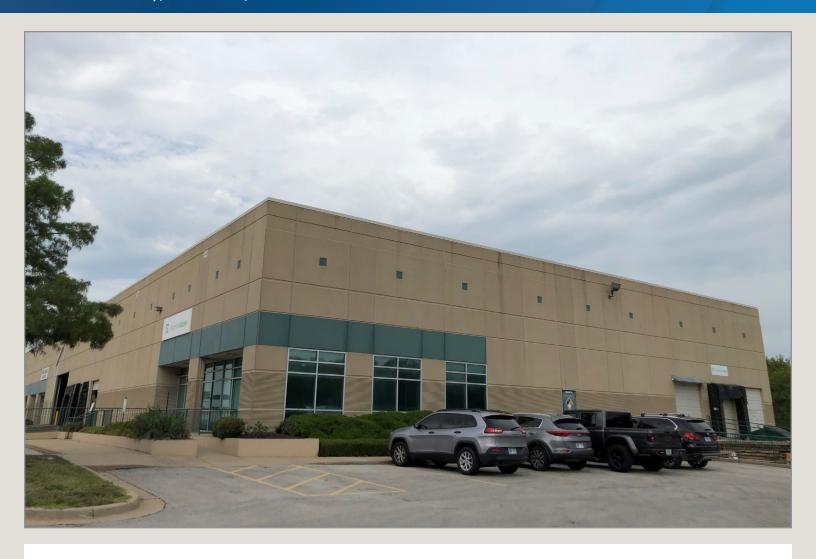

460 NW Parkway, Riverside, Missouri

#### Modern Warehouse in Central Location!

- 9,600 SF total
- 1,525 SF office
- 22' 6" clear height
- 2 dock-high doors
- 1 ramped drive-in door
- Immediate interstate access and visibility