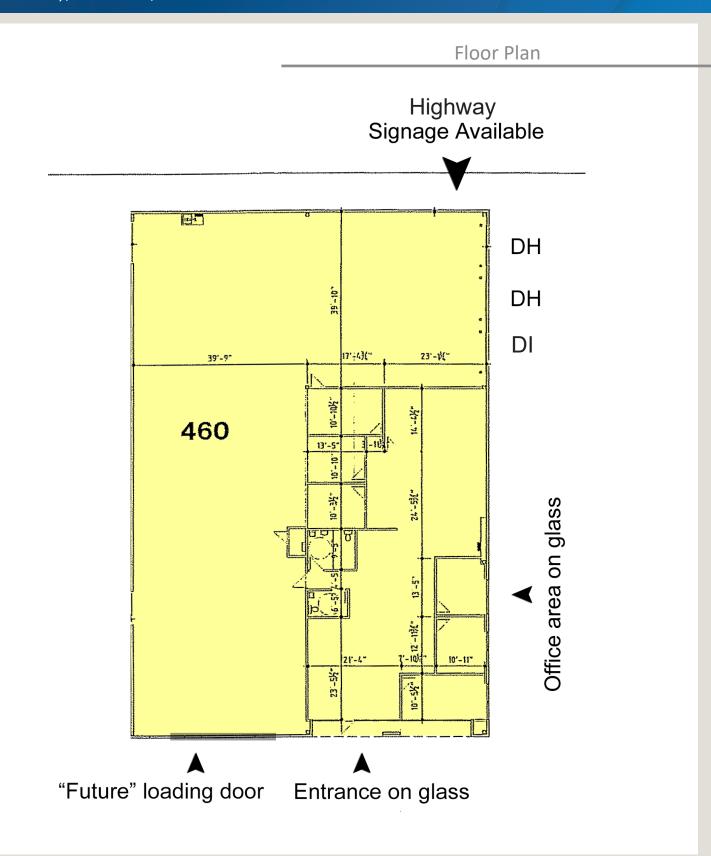

#### Modern Warehouse in Central Location!

- 9,600 SF total
- 1,525 SF office
- 22' 6" clear height
- 2 dock-high doors
- 1 ramped drive-in door
- Immediate interstate access and visibility

460 NW Parkway, Riverside, Missouri

**Building Specifications** 

AVAILABLE AREA: 9,600 SF

OFFICE: 1,500 SF (est.)

BUILDING AREA: 48,260 SF

YEAR BUILT: 1997

CEILING HEIGHT: 22' 6"

COLUMN SPACING: 40' x 40'