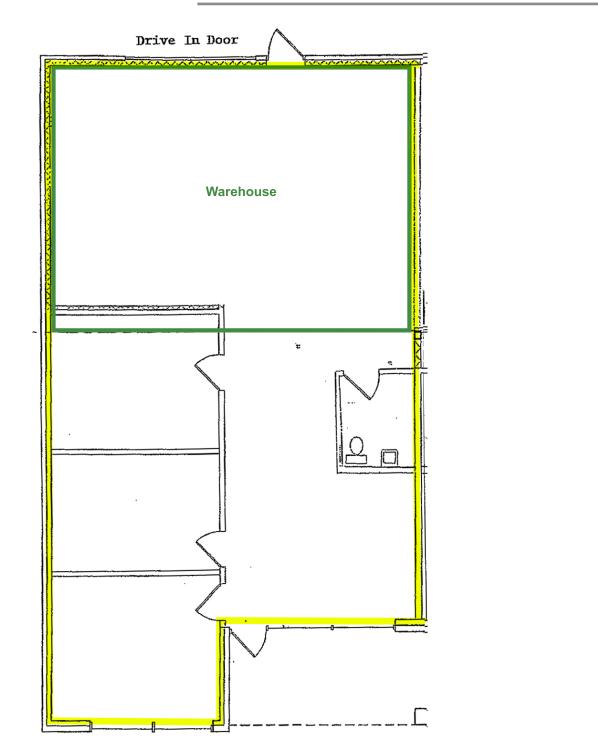

|
| Floor Type:                    | 6" slab on grade                                   |                   |
| Sprinkler:                     | Wet system                                         |                   |
| Type of Lease:                 | Net, Net                                           |                   |
| Offering Rate:                 | \$8.75 per square foot                             |                   |
| Net Charge:<br>(Est. 2024)     | CAM:\$2.08Taxes:\$1.24Insurance:\$0.08Total:\$3.49 | PSF<br><u>PSF</u> |

### For more information:

Zach Hubbard, SIOR 816.932.5504 zhubbard@blockllc.com Hagen Vogel 816.878.6338 hvogel@blockllc.com



Platte Valley Industrial Center #1 200 NW Platte Valley Dr., Riverside, Missouri

## For Lease

Suite 200 Plan





### Platte Valley Industrial Center #1

# For Lease

200 NW Platte Valley Dr., Riverside, Missouri





## Platte Valley Industrial Center #1

### 200 NW Platte Valley Dr., Riverside, Missouri

# For Lease





### For more information:

Zach Hubbard, SIOR 816.932.5504 zhubbard@blockllc.com

Hagen Vogel 816.878.6338 hvogel@blockllc.com

BLOCK