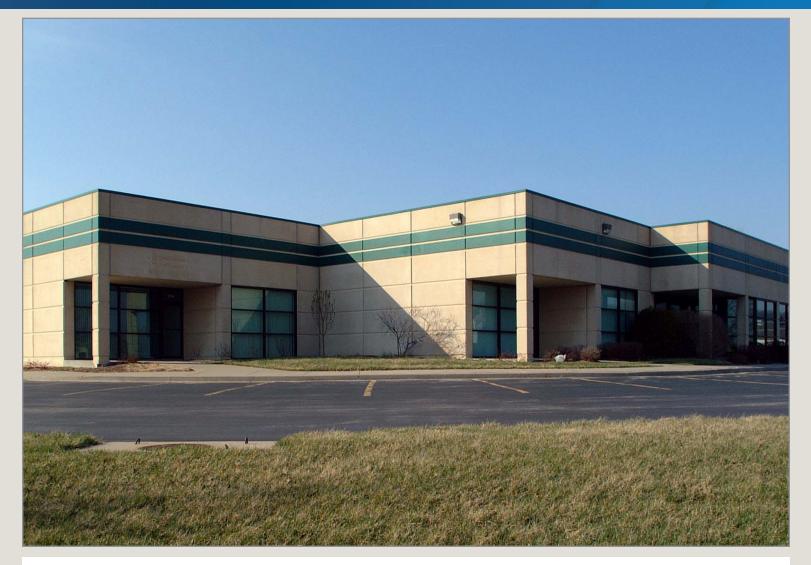

## Platte Valley Industrial Center #1

### 200 NW Platte Valley Dr., Riverside, Missouri

### Excellent Site!

- 1,723 SF of flex space available
- Grade-level Drive-in Doors
- Professional on-site management
- Immediate highway access
- Attractive business park setting