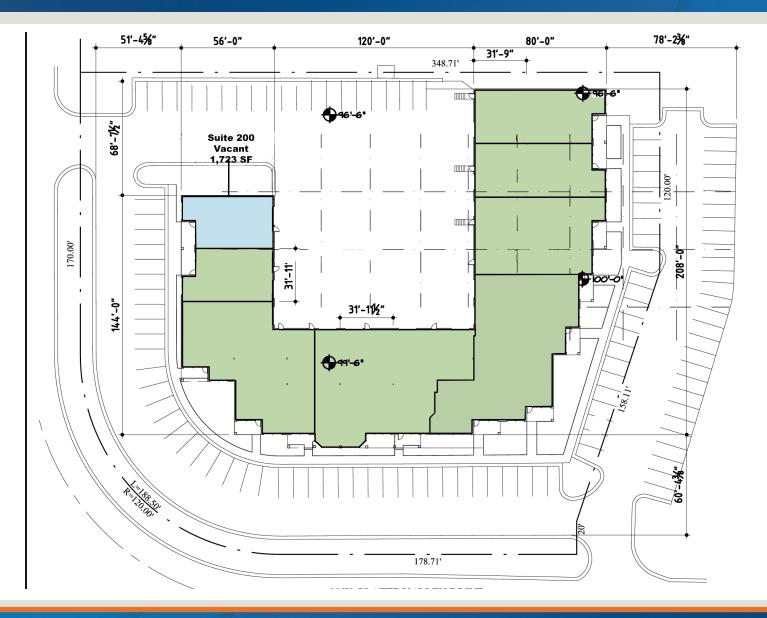

### Platte Valley Industrial Center #1

# For Lease

200 NW Platte Valley Dr., Riverside, Missouri