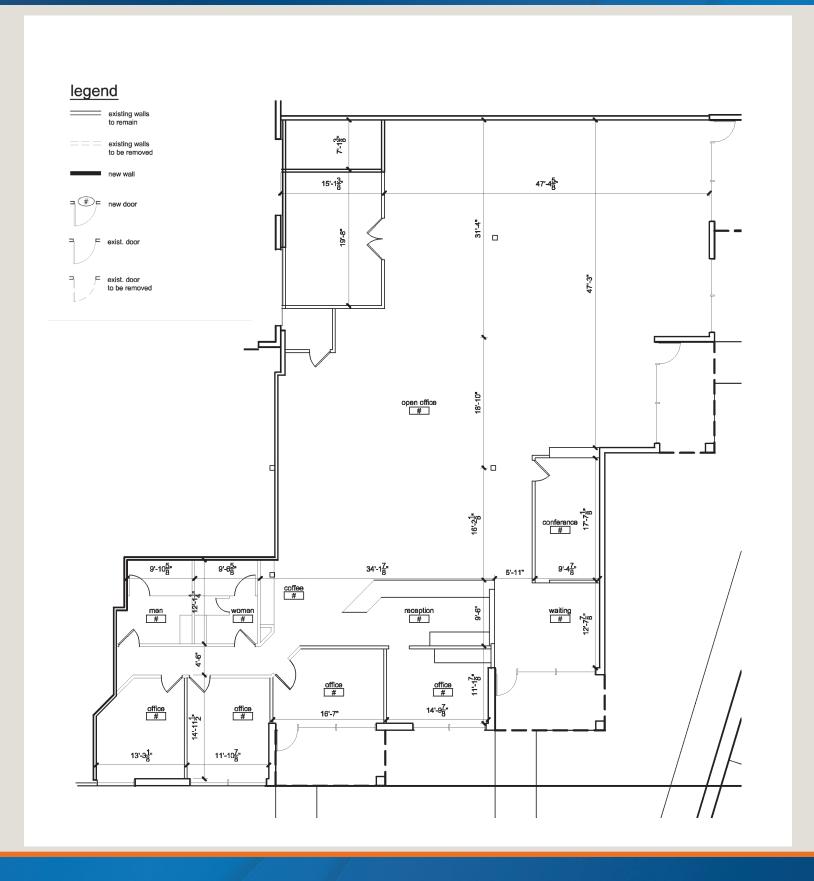

212 NW Platte Valley Dr., Riverside, Missouri

**Building Specifications** 

Square Feet Available: 5,430 SF

Office Space: 5,430 SF

**Total Building Square** 

Feet:

27,606 SF

Year Built: 1988

Ceiling Height: 14' Clear

Floor Type: 6" slab on grade

Sprinkler: Wet system

Type of Lease: Net, Net

Offering Rate: \$8.50 per square foot

CAM: \$2.96 PSF

Net Charge: Taxes: \$1.74 PSF (2024 Estimates) Insurance: \$0.31 PSF