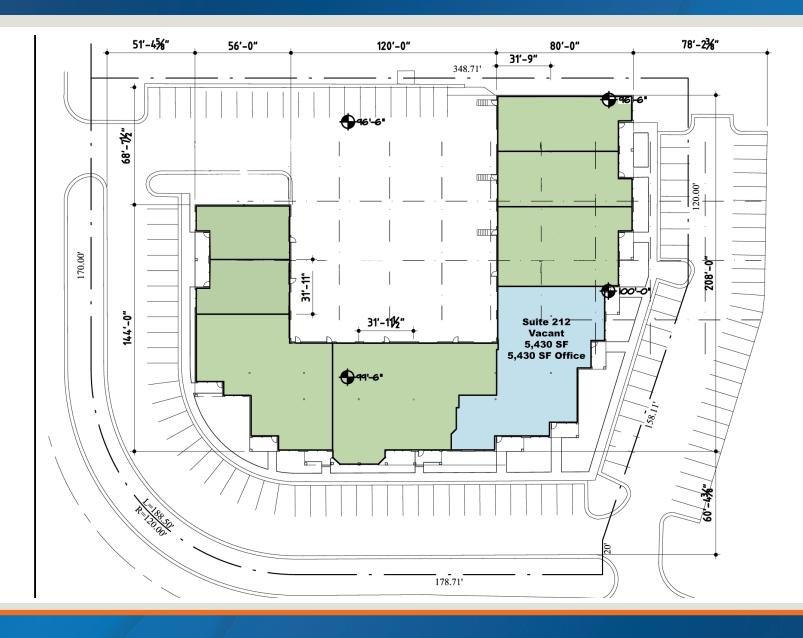

#### **Excellent Site!**

- 5,430 SF office space available
- Professional on-site management
- Immediate highway access
- Attractive business park setting
- Highway Visibility (Directly across from Park Hill South High School)
- No Earnings Tax

212 NW Platte Valley Dr., Riverside, Missouri

**Building Specifications** 

Square Feet Available: 5,430 SF

Office Space: 5,430 SF

**Total Building Square** 

Feet:

27,606 SF

Year Built: 1988