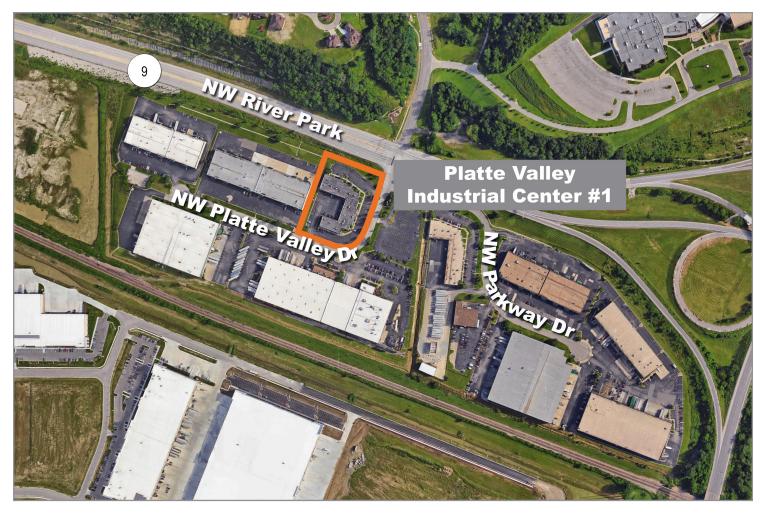

212 NW Platte Valley Dr., Riverside, Missouri

#### **Excellent Site!**

- 5,430 SF office space available
- Professional on-site management
- Immediate highway access
- Attractive business park setting
- Highway Visibility (Directly across from Park Hill South High School)
- No Earnings Tax