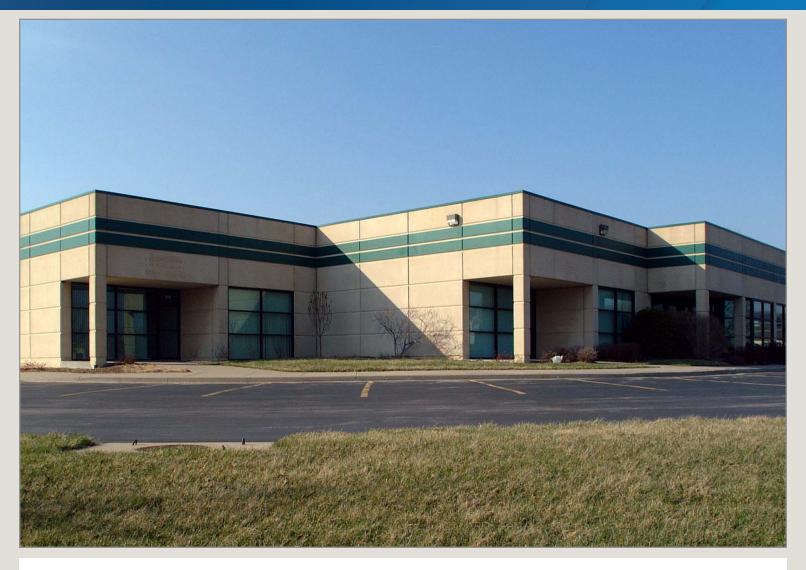

212 NW Platte Valley Dr., Riverside, Missouri

#### **Excellent Site!**

- 5,430 SF office space available
- Professional on-site management
- Immediate highway access
- Attractive business park setting
- Highway Visibility (Directly across from Park Hill South High School)
- No Earnings Tax