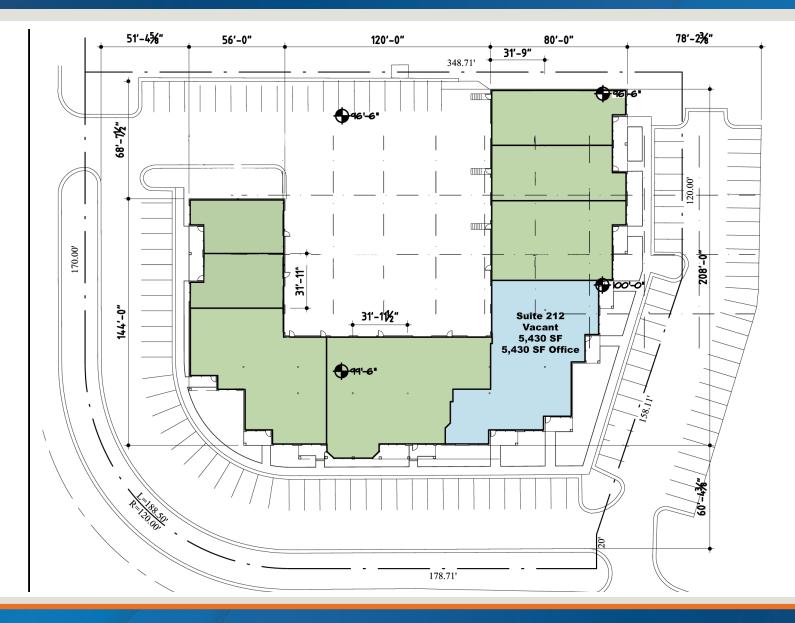

#### Excellent Site!

- 5,430 SF office space available
- Professional on-site management
- Immediate highway access
- Attractive business park setting
- Highway Visibility (Directly across from Park Hill South High School)
- No Earnings Tax