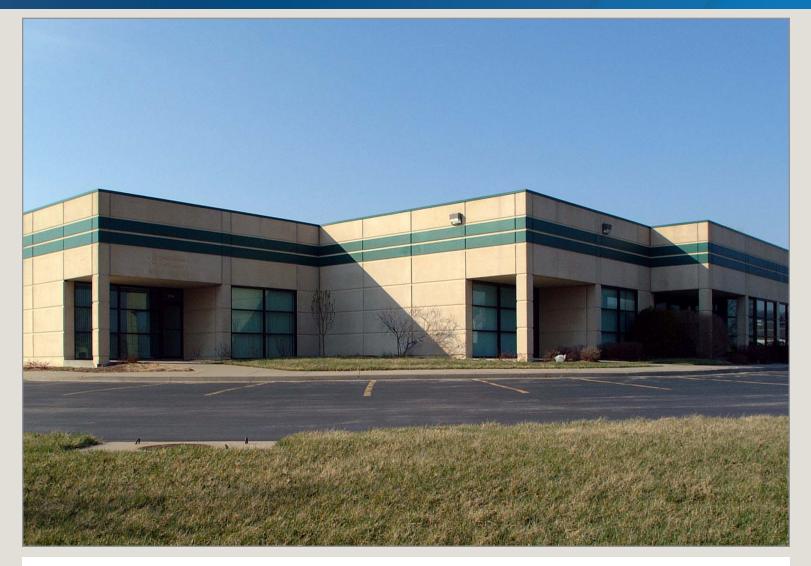

#### 212 NW Platte Valley Dr., Riverside, Missouri

#### Excellent Site!

- 5,430 SF office space available
- Professional on-site management
- Immediate highway access
- Attractive business park setting
- Highway Visibility (Directly across from Park Hill South High School)
- No Earnings Tax