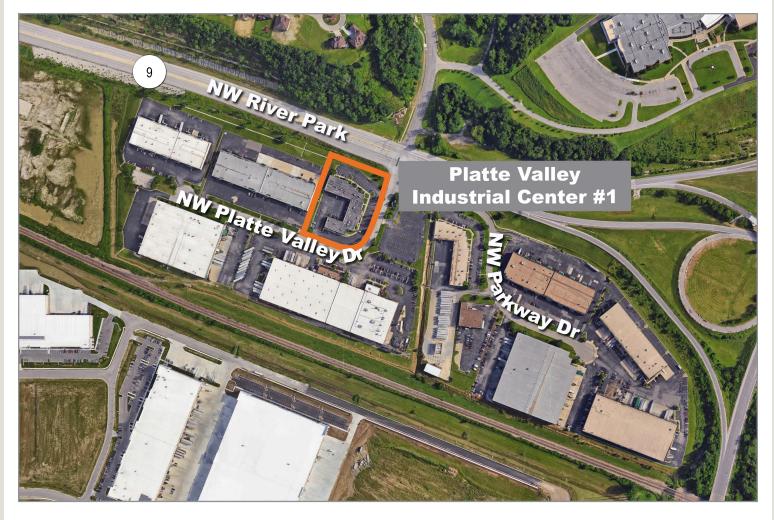

#### Excellent Site!

- 5,430 SF office space available
- Professional on-site management
- Immediate highway access
- Attractive business park setting
- Highway Visibility (Directly across from Park Hill South High School)
- No Earnings Tax