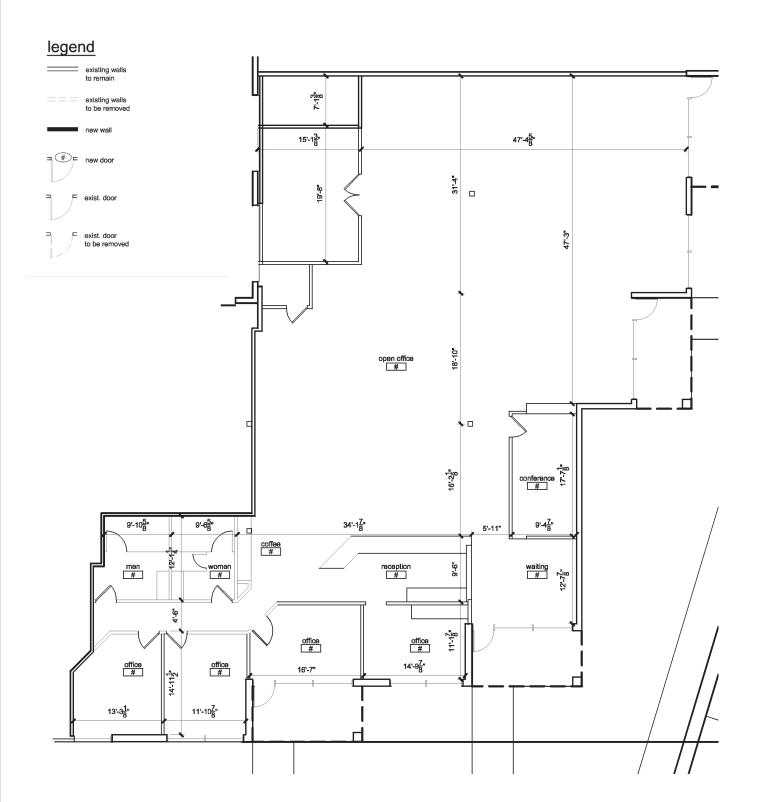

# For Lease

**Building Specifications** 

| Square Feet Available:          | 5,430 SF                                      |                                                             |
|---------------------------------|-----------------------------------------------|-------------------------------------------------------------|
| Office Space:                   | 5,430 SF                                      |                                                             |
| Total Building Square<br>Feet:  | 27,606 SF                                     |                                                             |
| Year Built:                     | 1988                                          |                                                             |
| Ceiling Height:                 | 14' Clear                                     |                                                             |
| Floor Type:                     | 6" slab on grade                              |                                                             |
| Sprinkler:                      | Wet system                                    |                                                             |
| Type of Lease:                  | Net, Net                                      |                                                             |
| Offering Rate:                  | \$8.50 per square foot                        |                                                             |
| Net Charge:<br>(2025 Estimates) | CAM:<br>Taxes:<br><u>Insurance:</u><br>Total: | \$2.40 PSF<br>\$1.95 PSF<br><u>\$0.42 PSF</u><br>\$4.77 PSF |