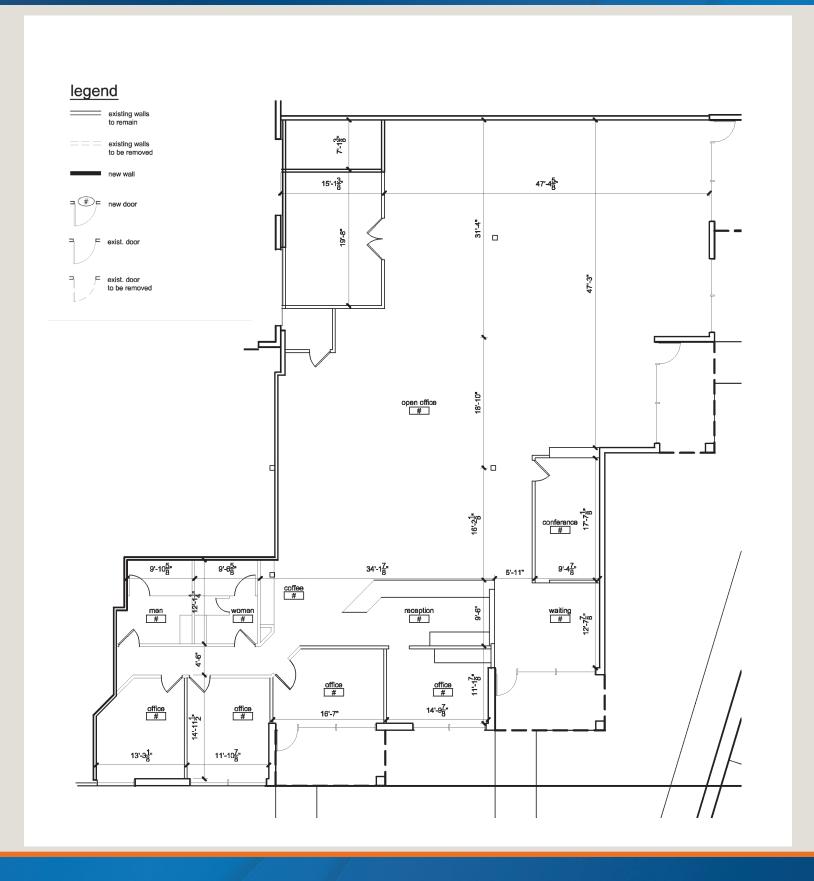

#### **Excellent Site!**

- 5,430 SF Available
- Professional On-Site Management
- Immediate Highway Access
- Attractive Business Park Setting
- No Earnings Tax

212 NW Platte Valley Dr., Riverside, Missouri

**Building Specifications** 

Square Feet Available: 5,430 SF

**Total Building Square** 

Feet:

27,606 SF

Year Built: 1988

Clear Height: 14'