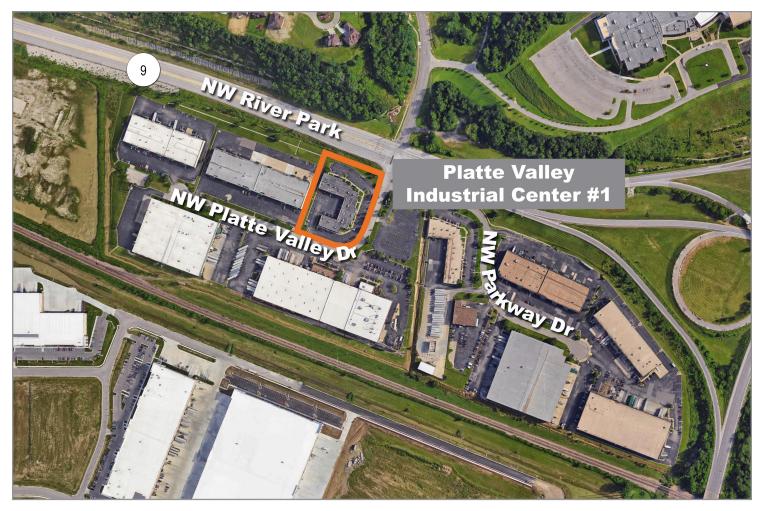

#### **Excellent Site!**

- 5,430 SF Available
- Professional On-Site Management
- Immediate Highway Access
- Attractive Business Park Setting
- No Earnings Tax