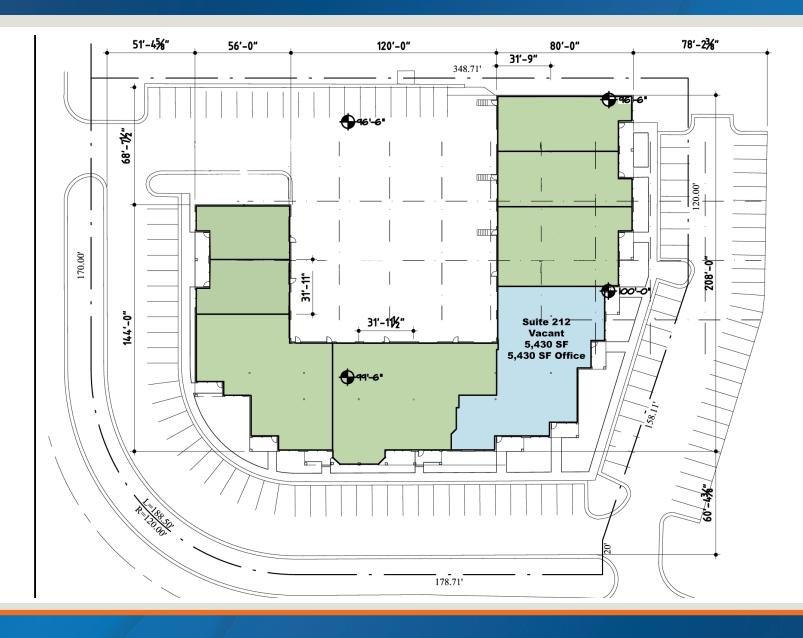

#### **Excellent Site!**

- 5,430 SF Available
- Professional On-Site Management
- Immediate Highway Access
- Attractive Business Park Setting
- No Earnings Tax

212 NW Platte Valley Dr., Riverside, Missouri

**Building Specifications** 

Square Feet Available: 5,430 SF

**Total Building Square** 

Feet:

27,606 SF

Year Built: 1988

Clear Height: 14'