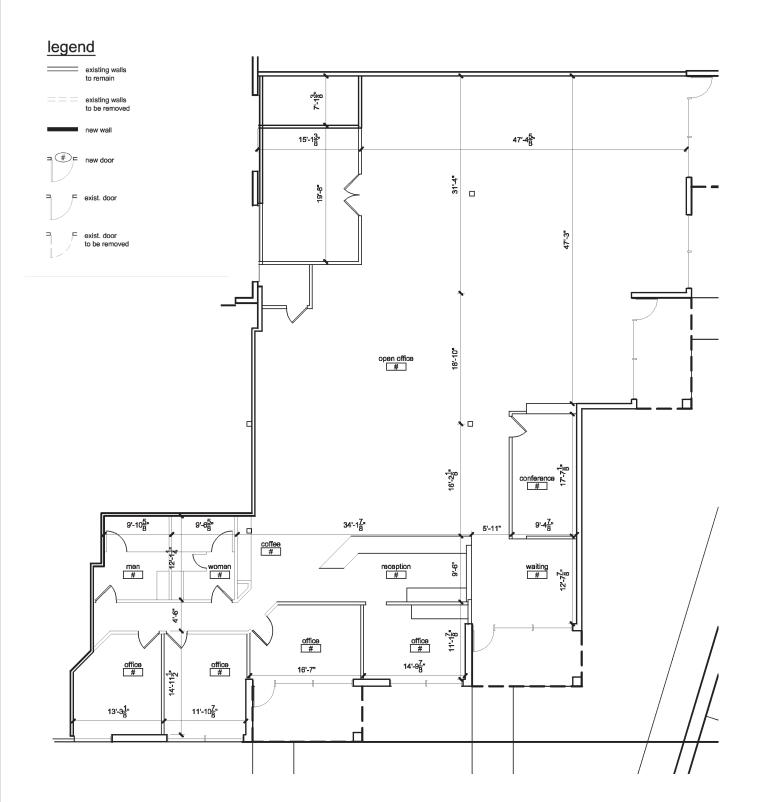

|
| Floor Type:                     | 6" slab on grade                              |                                                             |
| Sprinkler:                      | Wet system                                    |                                                             |
| Type of Lease:                  | Net, Net                                      |                                                             |
| Offering Rate:                  | \$6.75 per square foot                        |                                                             |
| Net Charge:<br>(2024 Estimates) | CAM:<br>Taxes:<br><u>Insurance:</u><br>Total: | \$2.96 PSF<br>\$1.74 PSF<br><u>\$0.31 PSF</u><br>\$5.01 PSF |



### 212 NW Platte Valley Dr., Riverside, Missouri





For Lease

## For Lease

212 NW Platte Valley Dr., Riverside, Missouri





# For Lease

212 NW Platte Valley Dr., Riverside, Missouri





#### For more information:

Zach Hubbard, SIOR 816.932.5504 zhubbard@blockllc.com

Hagen Vogel 816.878.6338 hvogel@blockllc.com

> BLOCK REAL ESTATE SERVICES, LLC