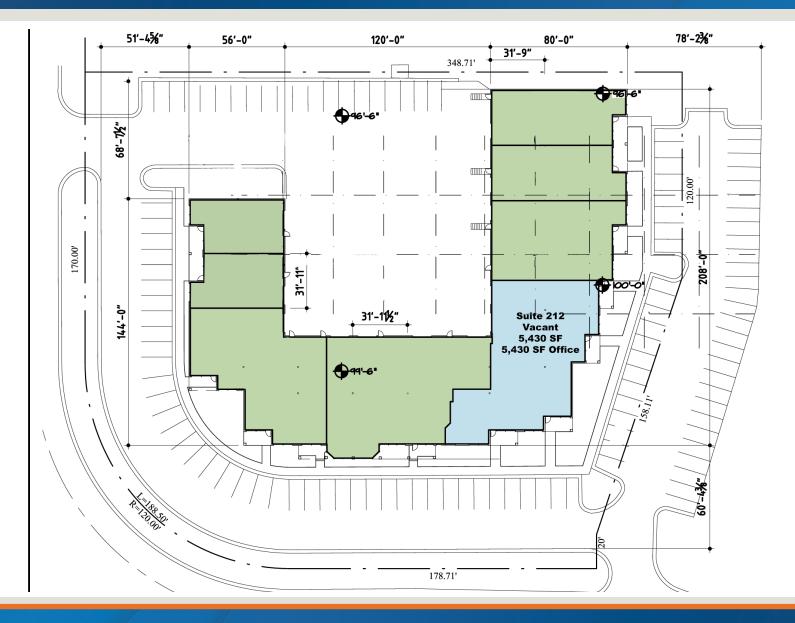

|                                                             |
| Sprinkler:                      | Wet system                                    |                                                             |
| Type of Lease:                  | Net, Net                                      |                                                             |
| Offering Rate:                  | \$6.75 per square foot                        |                                                             |
| Net Charge:<br>(2024 Estimates) | CAM:<br>Taxes:<br><u>Insurance:</u><br>Total: | \$2.96 PSF<br>\$1.74 PSF<br><u>\$0.31 PSF</u><br>\$5.01 PSF |



### 212 NW Platte Valley Dr., Riverside, Missouri





For Lease

## For Lease

212 NW Platte Valley Dr., Riverside, Missouri





# For Lease

212 NW Platte Valley Dr., Riverside, Missouri





#### For more information:

Zach Hubbard, SIOR 816.932.5504 zhubbard@blockllc.com

Hagen Vogel 816.878.6338 hvogel@blockllc.com

> BLOCK REAL ESTATE SERVICES, LLC