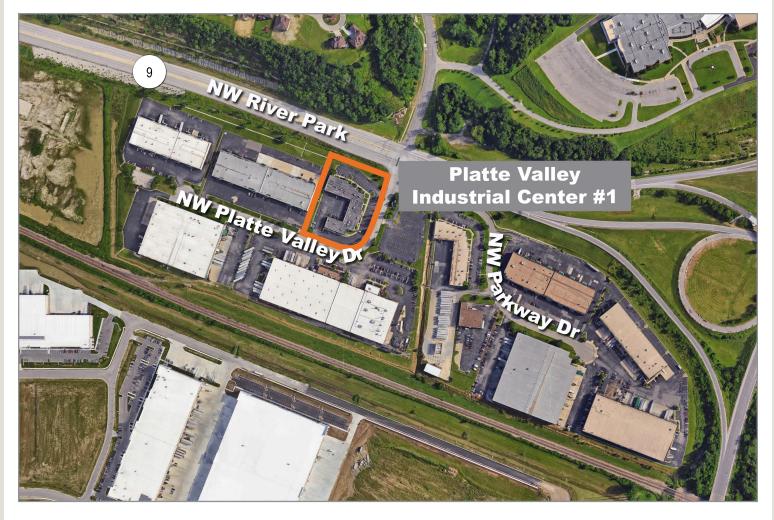

|
| Sprinkler:                      | Wet system                                    |                                                             |
| Type of Lease:                  | Net, Net                                      |                                                             |
| Offering Rate:                  | \$6.75 per square foot                        |                                                             |
| Net Charge:<br>(2024 Estimates) | CAM:<br>Taxes:<br><u>Insurance:</u><br>Total: | \$2.96 PSF<br>\$1.74 PSF<br><u>\$0.31 PSF</u><br>\$5.01 PSF |



### 212 NW Platte Valley Dr., Riverside, Missouri





For Lease

## For Lease

212 NW Platte Valley Dr., Riverside, Missouri





# For Lease

212 NW Platte Valley Dr., Riverside, Missouri





#### For more information:

Zach Hubbard, SIOR 816.932.5504 zhubbard@blockllc.com

Hagen Vogel 816.878.6338 hvogel@blockllc.com

> BLOCK REAL ESTATE SERVICES, LLC