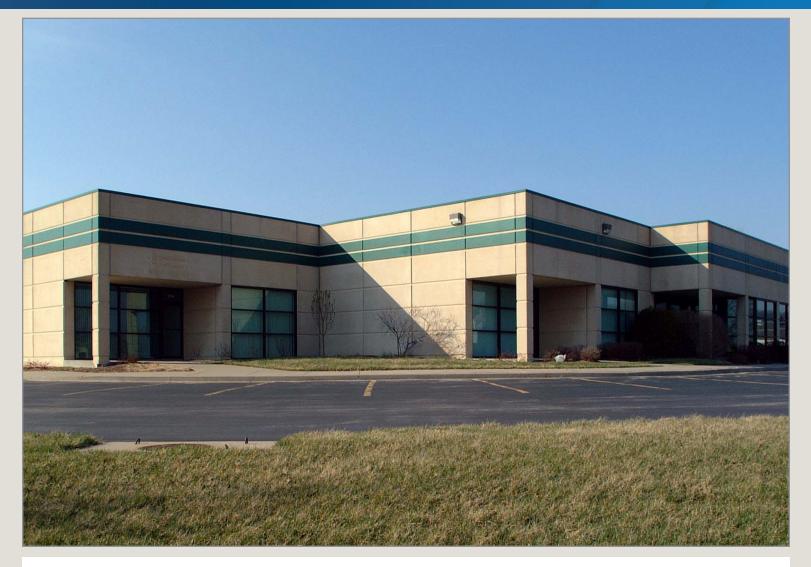

#### 212 NW Platte Valley Dr., Riverside, Missouri

#### Excellent Site!

- 5,430 SF office space available
- Professional on-site management
- Immediate highway access
- Attractive business park setting
- Highway Visibility (Directly across from Park Hill South High School)
- No Earnings Tax