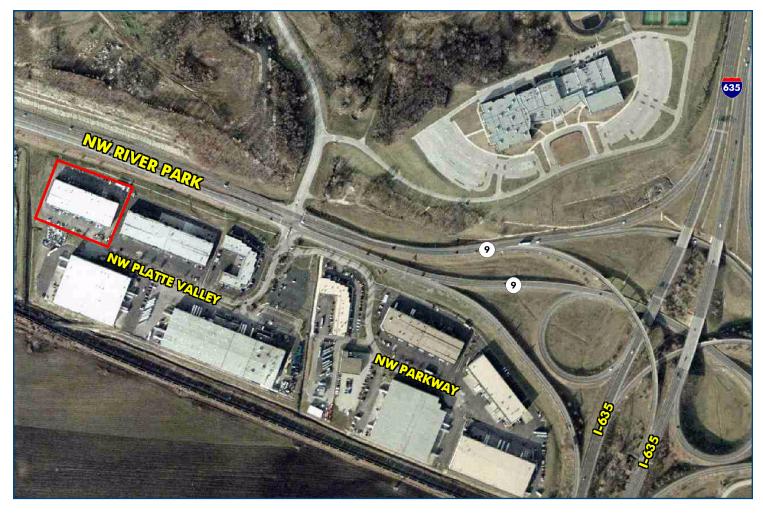

### Platte Valley Industrial Center #3

Located at 636 NW Platte Valley Dr., in Riverside, Missouri