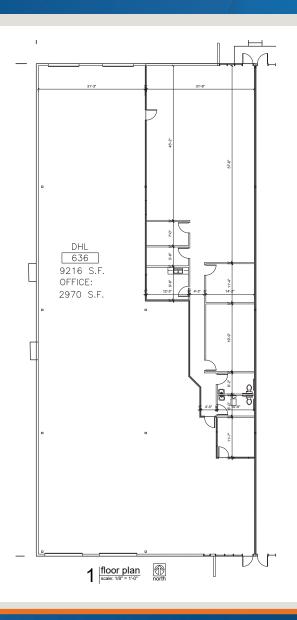

#### **Building Specficiations**

**SQUARE FEET** AVAILABLE:

9,216 SF

OFFICE SPACE:

2,197 SF

**TOTAL BUILDING SQUARE FEET:** 

55,296 SF

YEAR BUILT:

1989

**CEILING HEIGHT:** 

18' clear

LOADING:

Two (10' x 12') drive-in doors (grade-level) and two dock-high doors

**COLUMN SPACING:** 

32' x 36'

FLOOR TYPE:

6" slab on grade

SPRINKLER:

Wet System

**ELECTRIC SERVICE:** 

200 amp, 120/208 v, 3-ph

TYPE OF LEASE:

Net, Net

**OFFERING RATE:** 