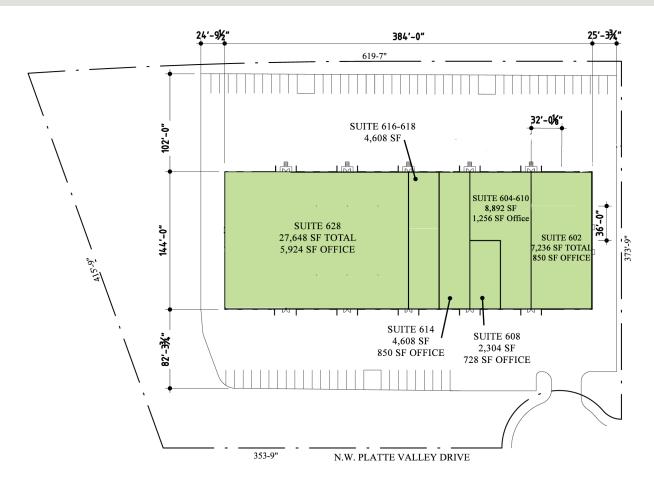

#### **Building Specficiations**

**SQUARE FEET** AVAILABLE:

9,216 SF

OFFICE SPACE:

2,197 SF

**TOTAL BUILDING SQUARE FEET:** 

55,296 SF

YEAR BUILT:

1989

**CEILING HEIGHT:** 

18' clear

LOADING:

Two (10' x 12') drive-in doors (grade-level) and two dock-high doors

**COLUMN SPACING:** 

32' x 36'

FLOOR TYPE:

6" slab on grade

SPRINKLER:

Wet System

**ELECTRIC SERVICE:** 

200 amp, 120/208 v, 3-ph

TYPE OF LEASE:

Net, Net

**OFFERING RATE:** 