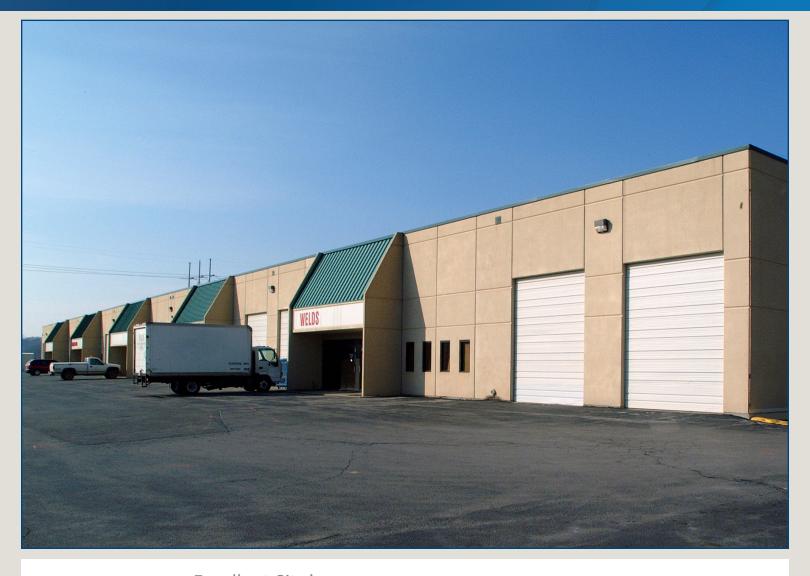

### Platte Valley Industrial Center #3

Located at 636 NW Platte Valley Dr., in Riverside, Missouri

#### **Excellent Site!**

- 9,216 SF available
- 2,197 SF office
- 18' clear height
- 2 Drive-in doors and 2 dock-high doors
- Highway 9 access and visibility
- Professionally mangaged business park