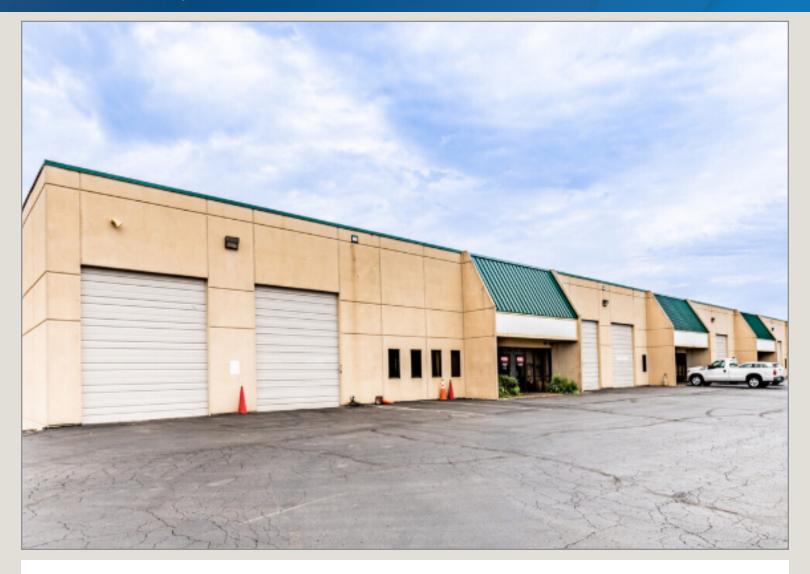

614 NW Platte Valley Dr, Riverside, MO 64150

#### **Excellent Site!**

- 4,608 SF Total
- 850 SF Office
- I-35, I-29, I-635, & Hwy-9 Accessible
- Central Location
- 18' Clear Height
- Dock-High & Drive-In Loading