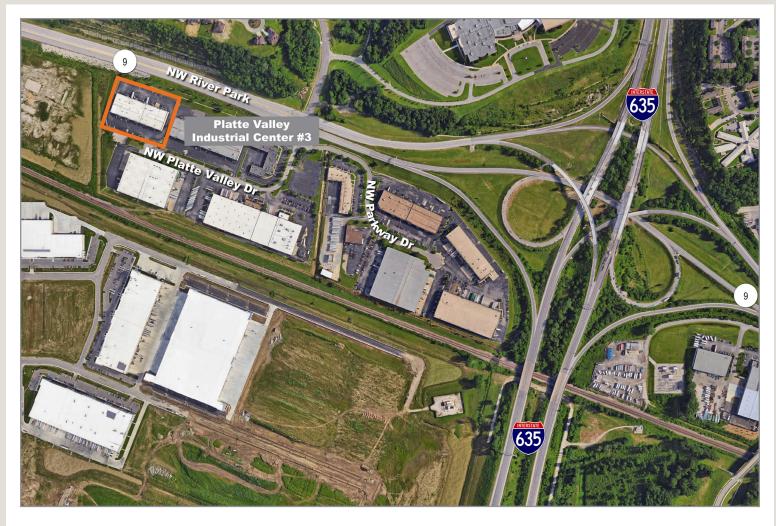

Platte Valley Dr, Riverside, MO 64150



#### **Building Specifications**

Square Feet Available: 4,608 SF

Office Space: 850 SF

**Total Building Square** 

Feet:

55,296 SF

Year Built: 1989

Clear Height: 18'

Loading: 1 Dock, 1 Drive-In (Grade Level)

Column Spacing: 32' x 36'

Floor Type: 6" Slab on Grade

Sprinkler: Wet System

Electric Service: 200 Amp, 120/208 V, 3-Phase

Type of Lease: NNN

Offering Rate: \$7.75 PSF Net

Net Charges (Est. 2025):

CAM: \$1.12 PSF

Taxes: \$1.52 PSF

Insurance: \$0.29 PSF

Total: \$2.93 PSF

#### For more information:

Zach Hubbard, SIOR 816.932.5504 zhubbard@blockllc.com

Blaise Gunnerson 816.878.6314 bgunnerson@blockllc.com



614 NW Platte Valley Dr, Riverside, MO 64150



Site Plan





614 NW Platte Valley Dr, Riverside, MO 64150

# For Lease





#### For more information:

Zach Hubbard, SIOR 816.932.5504 zhubbard@blockllc.com

Blaise Gunnerson 816.878.6314 bgunnerson@blockllc.com