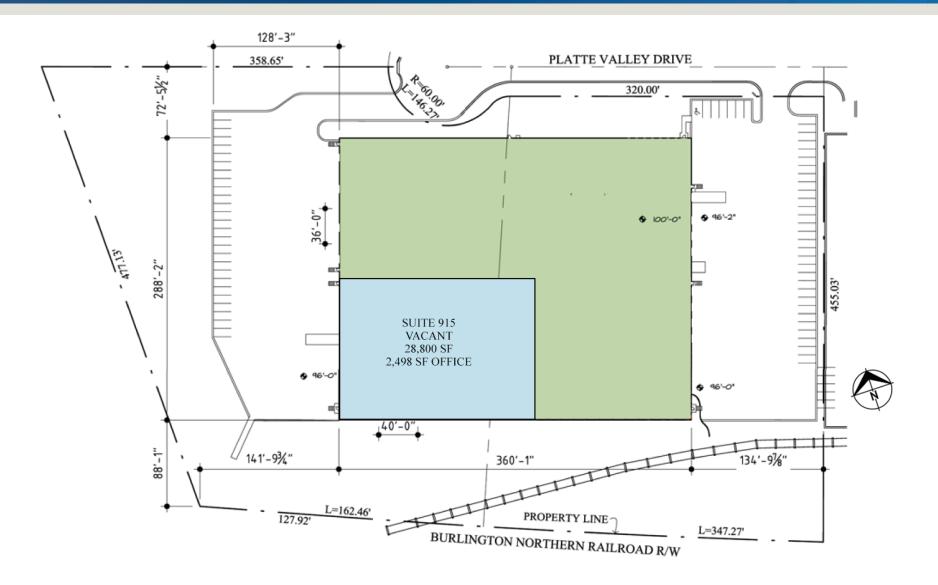

### New Space Available!

- 28,800 SF of space available
- 2,498 SF of finished office
- · Dock-high & drive-in loading
- 25' clear height
- Immediate interstate access
- Large truck court
- Professionally managed business park

#### **Building Specifications**

Square Feet Available: 28,800 SF Available (200' deep x 144' wide)

Office Space: 2,498 SF

Total Square Feet: 103,680 SF

Loading: 2 dock-high doors with bumpers, edge of dock-levelers, seals and shelters, and

1 ramped drive-in door. Ability to add additional dock-high or drive-in door

Lighting: LED

Year Built: 1989

Ceiling Height: 25' 8" minimum

Column Spacing: 40' x 36'

Floor Type: 6" thick - reinforced concrete