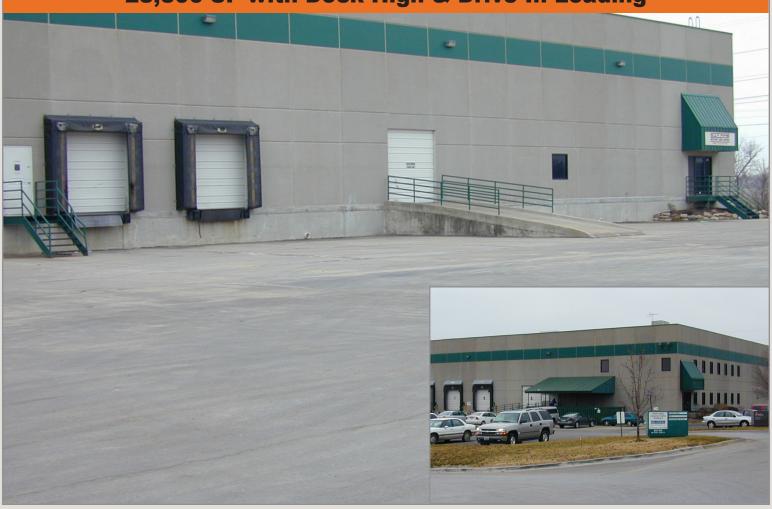

### New Space Available!

- 28,800 SF of space available
- 2,498 SF of finished office
- · Dock-high & drive-in loading
- 25' clear height
- Immediate interstate access
- Large truck court
- Professionally managed business park

#### **Building Specifications**

Square Feet Available: 28,800 SF Available (200' deep x 144' wide)

Office Space: 2,498 SF

Total Square Feet: 103,680 SF

Loading: 2 dock-high doors with bumpers, edge of dock-levelers, seals and shelters, and

1 ramped drive-in door. Ability to add additional dock-high or drive-in door

Lighting: LED

Year Built: 1989

Ceiling Height: 25' 8" minimum

Column Spacing: 40' x 36'

Floor Type: 6" thick - reinforced concrete