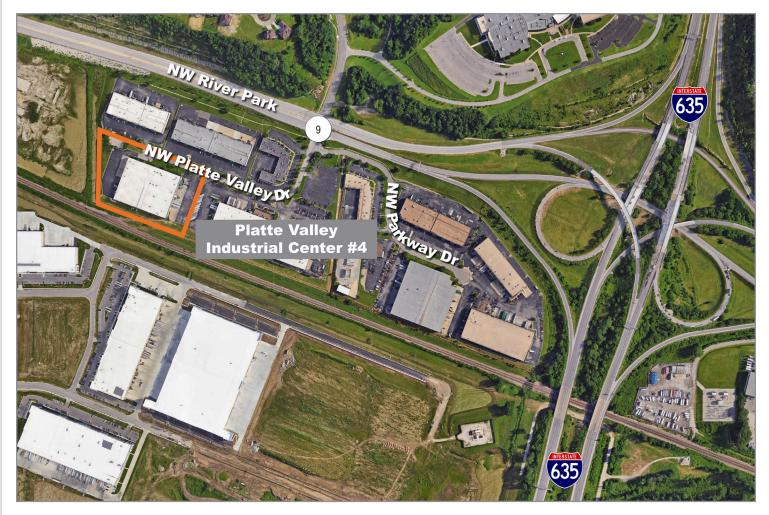

ouri



#### **Building Specifications**

Square Feet Available: 28,800 SF Available (200' deep x 144' wide)

Office Space: 2,498 SF

Total Square Feet: 103,680 SF

Loading: 2 dock-high doors with bumpers, edge of dock-levelers, seals and shelters, and

1 ramped drive-in door. Ability to add additional dock-high or drive-in door

Lighting: LED

Year Built: 1989

Ceiling Height: 25' 8" minimum

Column Spacing: 40' x 36'

Floor Type: 6" thick - reinforced concrete

Sprinkler: ESFR

Electric Service: 200 amp, 3-phase, 120/240v service

Type of Lease: Net

Offering Rate: \$4.25 PSF

CAM: \$1.19 PSF per year

Net Charges: Property Taxes: \$1.32 PSF per year (2022 Est.) Insurance: \$0.13 PSF per year

Total: \$2.64 PSF per year

901-915 NW Platte Valley Drive, Riverside, Missouri

## For Lease





#### For more information:

Zach Hubbard, SIOR 816.932.5504 zhubbard@blockllc.com

Hagen Vogel 816.878.6338 hvogel @blockllc.com



901-915 NW Platte Valley Drive, Riverside, Missouri

# For Lease





901-915 NW Platte Valley Drive, Riverside, Missouri

## For Lease