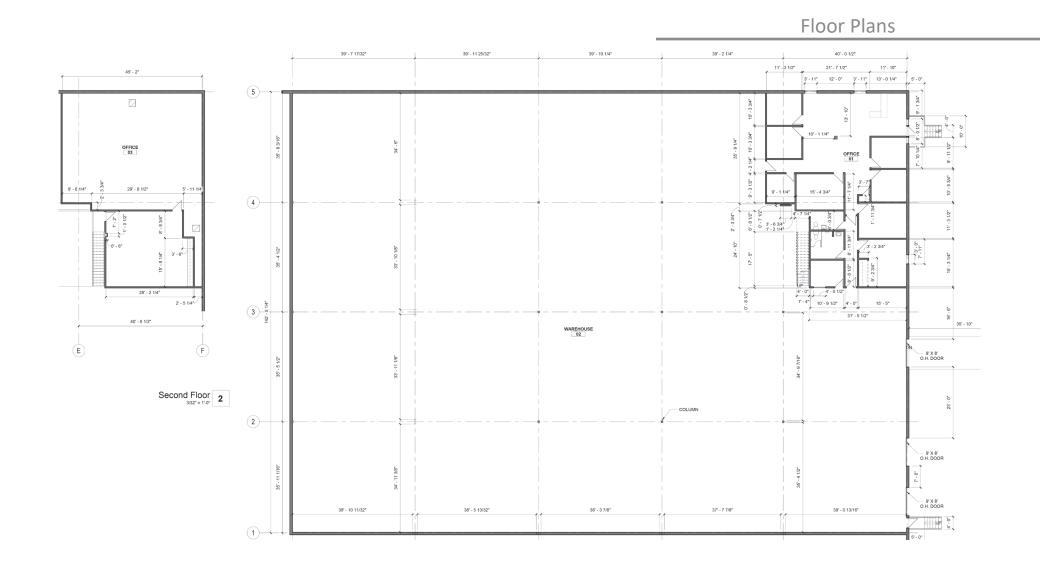

#### **Building Specifications**

Square Feet Available: 28,800 SF Available (200' deep x 144' wide)

Office Space: 2,498 SF

Total Square Feet: 103,680 SF

Loading: 2 dock-high doors with bumpers, edge of dock-levelers, seals and shelters, and

1 ramped drive-in door. Ability to add additional dock-high or drive-in door

Lighting: LED

Year Built: 1989

Ceiling Height: 25' 8" minimum

Column Spacing: 40' x 36'

Floor Type: 6" thick - reinforced concrete