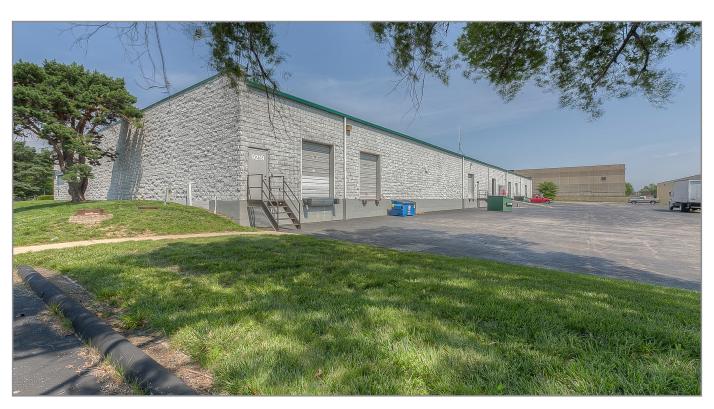

9209 Quivira Rd., Overland Park, Kansas

#### **Building Specifications**

Total Square Feet: 33,921 SF

Square Feet Available: 7,729 SF

Year Built: 1977

Ceiling Height: 15

Column Spacing: 30' 10" N-S x 40' 2" E-W

Loading: 1 dock-high door + 1 drive-in door

Truck Court Depth: 74' 6"

Floor Type: 6" thick - reinforced concrete

Sprinkler: Wet system

Electric Service: 600 AMP, 120/208 V, 3-ph

Lighting: LED

Type of Lease: NNN

Offering Rate: \$8.25 per square foot

CAM: \$1.16 PSF Net Charges: Property Taxes: \$2.01 PSF

(2024 Estimates) <u>Insurance</u>: \$0.23 PSF

Total: \$3.40 PSF

9209 Quivira Rd., Overland Park, Kansas