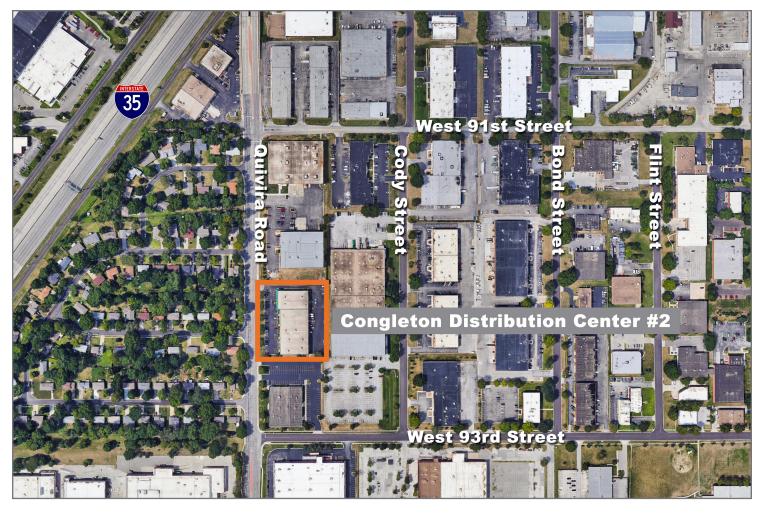

# For Lease

East Facing Aerial

9209 Quivira Rd., Overland Park, Kansas

**Building Floor Plan** 

9209 Quivira Rd., Overland Park, Kansas

9209 Quivira Rd., Overland Park, Kansas