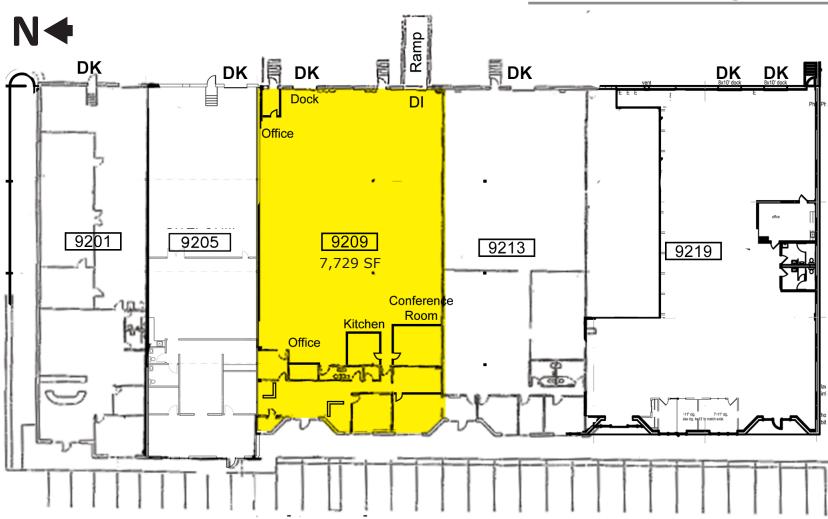

# For Lease

East Facing Aerial

9209 Quivira Rd., Overland Park, Kansas

**Building Floor Plan** 

9209 Quivira Rd., Overland Park, Kansas

9209 Quivira Rd., Overland Park, Kansas

#### Incredible Location, Last Space Available!

- 7,729 SF space available immediately with approximately 2,000 SF of Office
- High visibility (29,900 cars per day) With Amazing Signage Opportunity on Quivira
- 1 dock-high door and drive-in door ramp access
- Immediate access to I-35, US-69, and I-435.
- Abundant nearby retail amenities.
- 15 minutes from Downtown Kansas City, and less than 30 minutes from Kansas City International Airport.

#### **Building Specifications**

Total Square Feet: 33,921 SF

Square Feet Available: 7,729 SF

Year Built: 1977

Ceiling Height: 15

Column Spacing: 30' 10" N-S x 40' 2" E-W

Loading: 1 dock-high door + 1 drive-in door