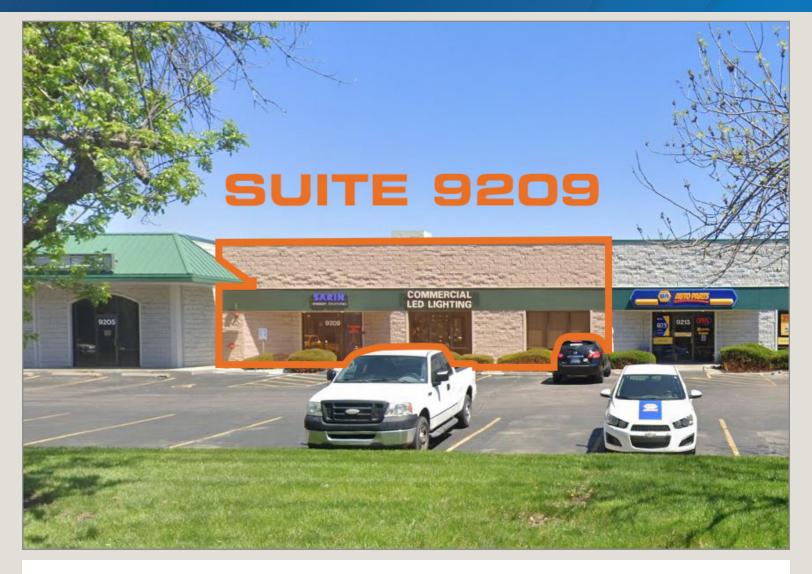

9209 Quivira Rd., Overland Park, Kansas

# For Lease

#### Incredible Location, Last Space Available!

- 7,729 SF space available immediately with approximately 2,000 SF of Office
- High visibility (29,900 cars per day) With Amazing Signage Opportunity on Quivira
- 1 dock-high door and drive-in door ramp access
- Immediate access to I-35, US-69, and I-435.
- Abundant nearby retail amenities.
- 15 minutes from Downtown Kansas City, and less than 30 minutes from Kansas City International Airport.