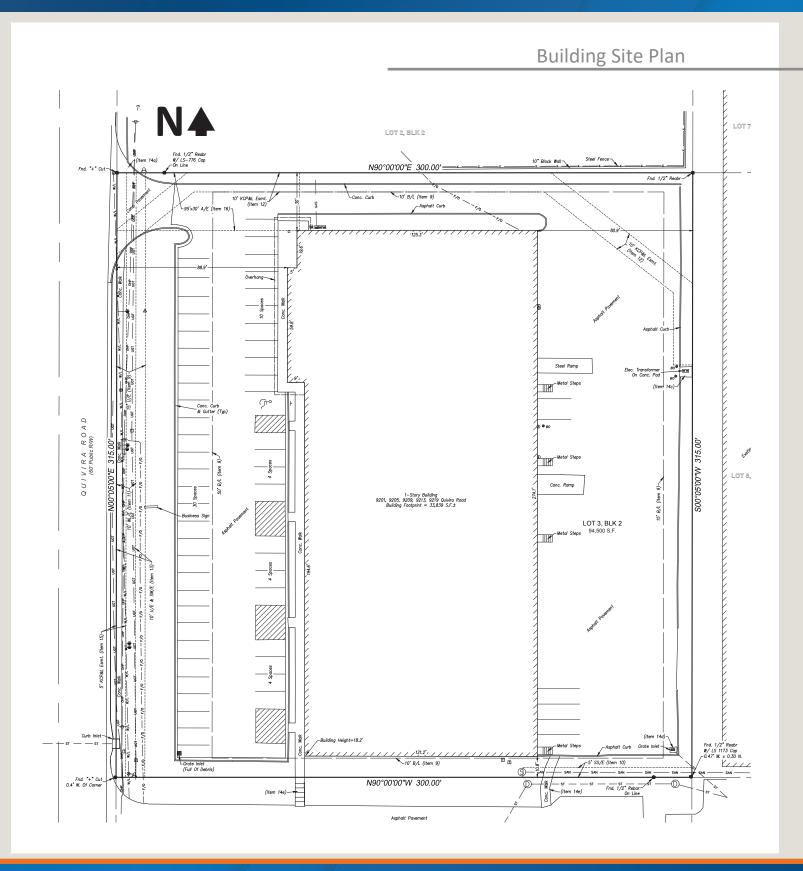

Truck Court Depth: 74' 6"

Floor Type: 6" thick - reinforced concrete

Sprinkler: Wet system

Electric Service: 600 AMP, 120/208 V, 3-ph

Lighting: LED

Type of Lease: NNN

Offering Rate: \$8.25 per square foot

CAM: \$1.16 PSF Net Charges: Property Taxes: \$2.01 PSF