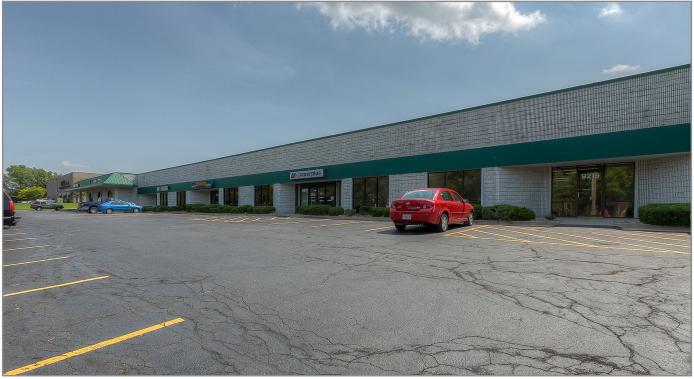

pections, and seek professional advice tailored to your specific circumstances before making any legal, financial or real estate decisions.



9209 Quivira Rd., Overland Park, Kansas



#### **Building Specifications**

Total Square Feet: 33,921 SF

Square Feet Available: 7,729 SF

Year Built: 1977

Ceiling Height: 15

Column Spacing: 30' 10" N-S x 40' 2" E-W

Loading: 1 dock-high door + 1 drive-in door

Truck Court Depth: 74' 6"

Floor Type: 6" thick - reinforced concrete

Sprinkler: Wet system

Electric Service: 600 AMP, 120/208 V, 3-ph

Lighting: LED

Type of Lease: NNN

Offering Rate: \$8.25 per square foot

CAM: \$1.16 PSF Net Charges: Property Taxes: \$2.01 PSF

(2024 Estimates) <u>Insurance</u>: \$0.23 PSF

Total: \$3.40 PSF

9209 Quivira Rd., Overland Park, Kansas

## For Lease







9209 Quivira Rd., Overland Park, Kansas

# For Lease

East Facing Aerial





9209 Quivira Rd., Overland Park, Kansas



**Building Floor Plan** 





9209 Quivira Rd., Overland Park, Kansas







9209 Quivira Rd., Overland Park, Kansas

## For Lease





#### For more information:

Andrew T. Block 816.412.5873 ablock@blockllc.com