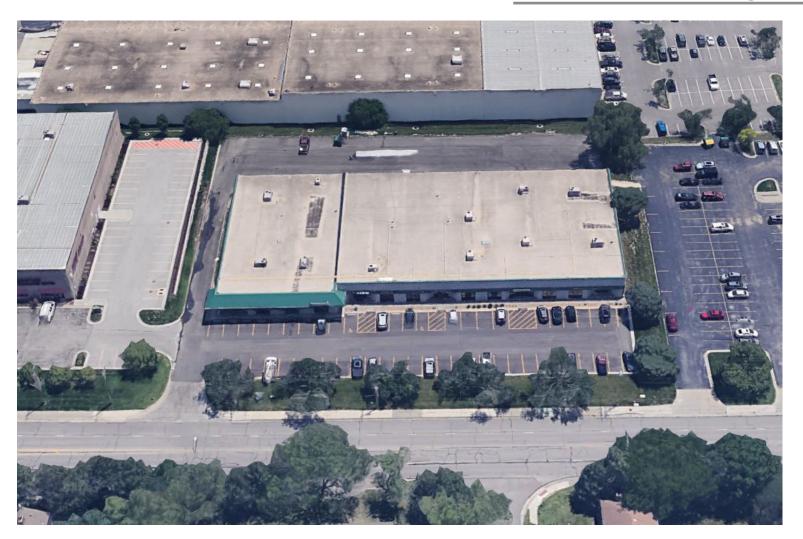

| Wet system                                                                  |
| Electric Service:                | 600 AMP, 120/208 V, 3-ph                                                    |
| Lighting:                        | LED                                                                         |
| Type of Lease:                   | NNN                                                                         |
| Offering Rate:                   | \$8.25 per square foot                                                      |
| Net Charges:<br>(2024 Estimates) | CAM:\$1.16 PSFProperty Taxes:\$2.01 PSFInsurance:\$0.23 PSFTotal:\$3.40 PSF |



## For Lease

9201-19 Quivira Road, Overland Park, Kansas





9201-19 Quivira Road, Overland Park, Kansas

## For Lease

East Facing Aerial





9201-19 Quivira Road, Overland Park, Kansas

## For Lease





# For Lease

**Building Site Plan** 





### 9201-19 Quivira Road, Overland Park, Kansas

# For Lease





#### For more information:

Andrew T. Block 816.412.5873 ablock@blockllc.com