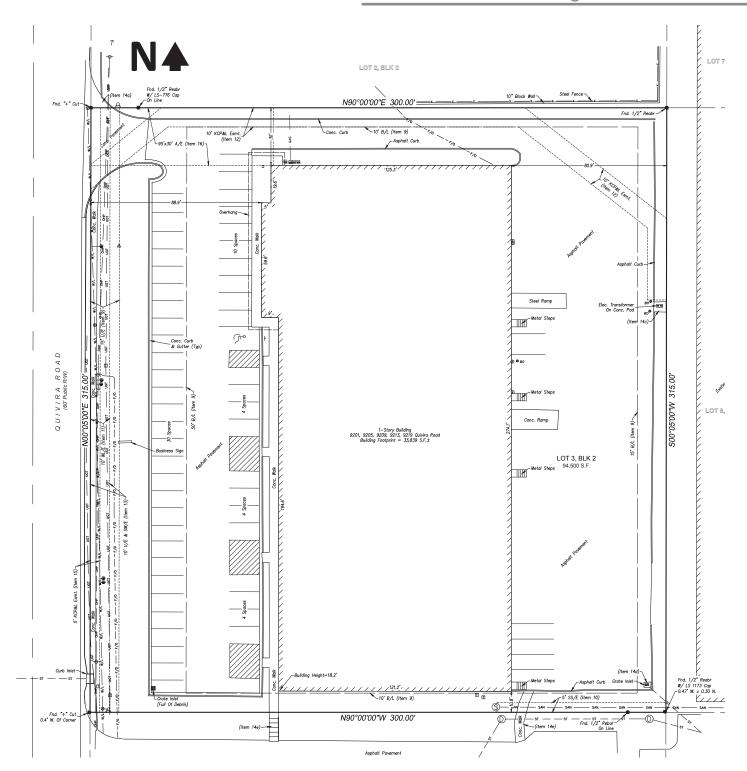

# For Lease

**Building Site Plan** 

### **Building Specifications**

| Total Building Square<br>Feet:   | 33,921 SF                                                                   |
|----------------------------------|-----------------------------------------------------------------------------|
| Space Available:                 | 7,729 SF with 1,536 SF office in Suite 9209                                 |
| Year Built:                      | 1977                                                                        |
| Ceiling Height:                  | 15                                                                          |
| Column Spacing:                  | 30' 10" N-S x 40' 2" E-W                                                    |
| Loading:                         | Suite 9209 has one dock-hi door and one drive-in door ramp                  |
| Truck Court Depth:               | 74′ 6″                                                                      |
| Floor Type:                      | 6" thick - reinforced concrete                                              |
| Sprinkler:                       | Wet system                                                                  |
| Electric Service:                | 600 AMP, 120/208 V, 3-ph                                                    |
| Lighting:                        | LED                                                                         |
| Type of Lease:                   | NNN                                                                         |
| Offering Rate:                   | \$8.25 per square foot                                                      |
| Net Charges:<br>(2024 Estimates) | CAM:\$1.16 PSFProperty Taxes:\$2.01 PSFInsurance:\$0.23 PSFTotal:\$3.40 PSF |