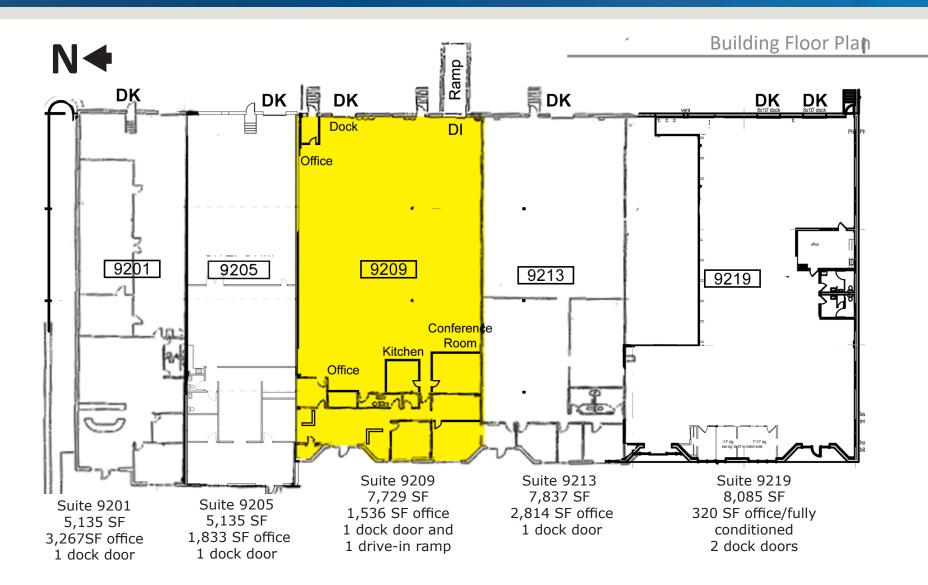

|
| Electric Service:                | 600 AMP, 120/208 V, 3-ph                                                    |
| Lighting:                        | LED                                                                         |
| Type of Lease:                   | NNN                                                                         |
| Offering Rate:                   | \$8.25 per square foot                                                      |
| Net Charges:<br>(2024 Estimates) | CAM:\$1.16 PSFProperty Taxes:\$2.01 PSFInsurance:\$0.23 PSFTotal:\$3.40 PSF |



## For Lease

9201-19 Quivira Road, Overland Park, Kansas





9201-19 Quivira Road, Overland Park, Kansas

## For Lease

East Facing Aerial





9201-19 Quivira Road, Overland Park, Kansas

## For Lease





# For Lease

**Building Site Plan** 





### 9201-19 Quivira Road, Overland Park, Kansas

# For Lease





#### For more information:

Andrew T. Block 816.412.5873 ablock@blockllc.com