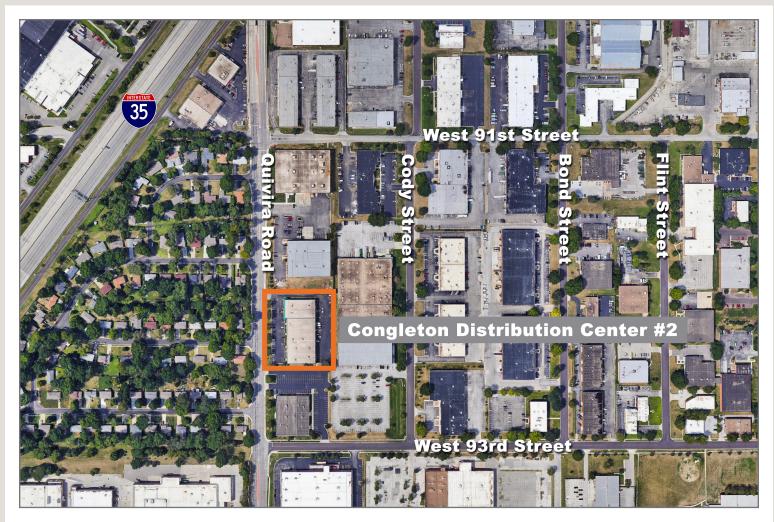

|
| Lighting:                        | LED                                                                         |
| Type of Lease:                   | NNN                                                                         |
| Offering Rate:                   | \$8.25 per square foot                                                      |
| Net Charges:<br>(2024 Estimates) | CAM:\$1.16 PSFProperty Taxes:\$2.01 PSFInsurance:\$0.23 PSFTotal:\$3.40 PSF |



## For Lease

9201-19 Quivira Road, Overland Park, Kansas





9201-19 Quivira Road, Overland Park, Kansas

## For Lease

East Facing Aerial





9201-19 Quivira Road, Overland Park, Kansas

## For Lease





# For Lease

**Building Site Plan** 





### 9201-19 Quivira Road, Overland Park, Kansas

# For Lease





#### For more information:

Andrew T. Block 816.412.5873 ablock@blockllc.com