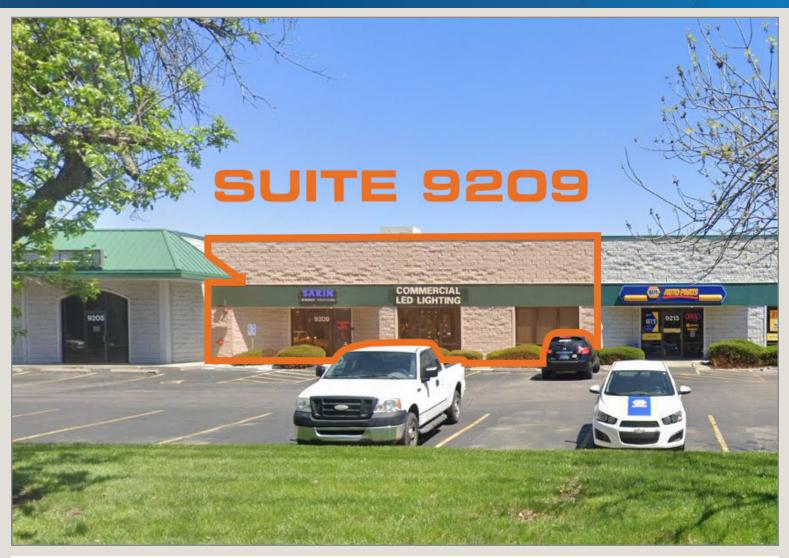

#### Incredible Location, Last Space Available!

- Suite 9209 7,729 SF w/1,536 SF office
- High visibility (29,900 cars per day) with amazing signage opportunity on Quivira
- 1 dock-high door and drive-in door ramp access
- Immediate access to I-35, US-69, and I-435.
- Abundant nearby retail amenities.
- 15 minutes from Downtown Kansas City, and less than 30 minutes from Kansas City International Airport.