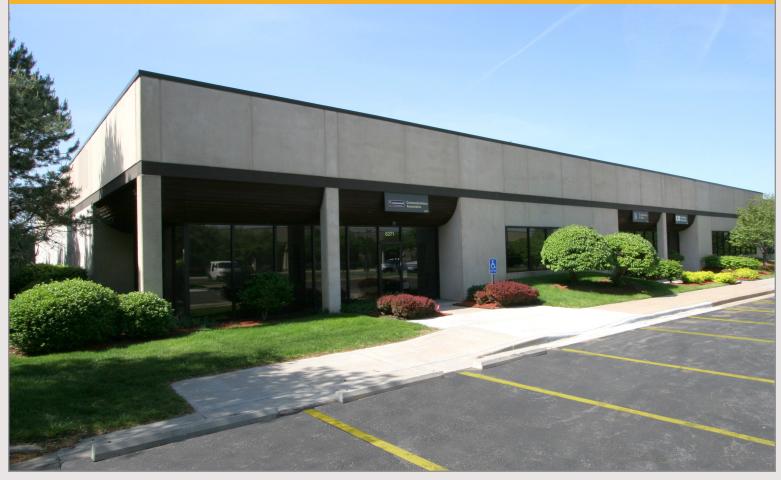

8271-8283 Melrose Drive, Lenexa, Kansas

## **Building C**

8271-8283 Melrose Drive, Lenexa, Kansas

### **General Building Information**

**Location:** 8271-8283 Melrose Drive

Lenexa, Kansas

Building Size: One story building

33,076 Square Feet

**Parking Ratio:** 94 surface spaces. 3.8/1,000 square feet

Year Constructed: 1985

**Building Construction:** Precast concrete panels and glass

**Zoning:** BP-1

**Utilities:** Electricity - Kansas City Power and Light

Gas - KPL Gas Services

Water - Water District #1 of Johnson County

For more information: