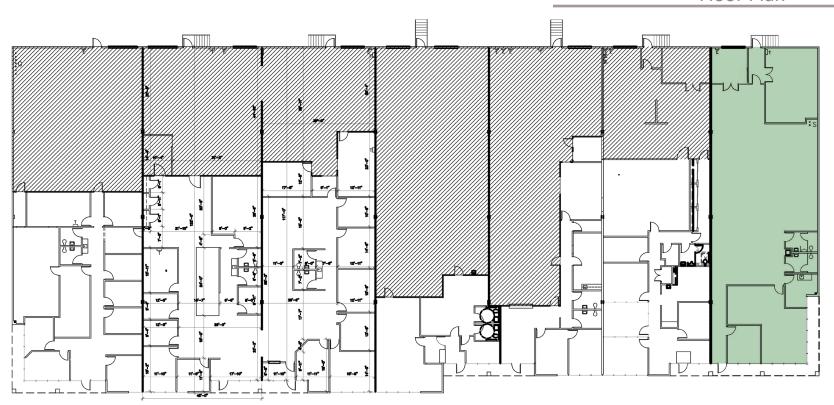

## Floor Plan

8283 MELROSE
OFFICE = 4,160 SQFT
WAREHOUSE = 0 SQFT
TOTAL = 4,160 SQFT

## Building C

8271-8283 Melrose Drive, Lenexa, Kansas

4,160 SF

**Space Available:** 8283 Melrose Drive

Lenexa, Kansas

**SF Available:** 4,160 SF

**Loading:** 1 dock-high

Clear Height: 16'