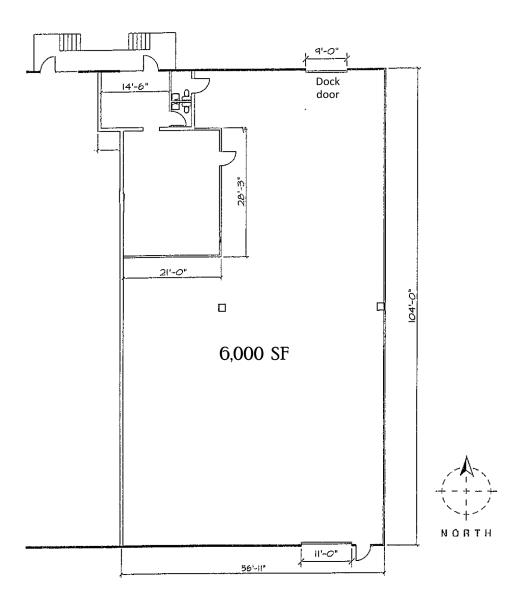

#### **Excellent Site!**

- 6,000 SF available
- 800 SF office
- 1 dock-high door
- 1 grade level drive-in door

For more information:

Zach Hubbard 816.932.5504 zhubbard@blockllc.com

Hagen Vogel 816.878.6338 hvogel@blockllc.com

**Building Specifications** 

Total Building Area: 25,000 SF

Square Feet Available: 6,000 SF

Office Space: 800 SF

Year Built: 1973

Ceiling Height: 18'

Column Spacing: 35' x 52'

Floor Type: 6" thick – reinforced concrete

# For Lease

For more information:

Zach Hubbard 816.932.5504 zhubbard@blockllc.com

Hagen Vogel 816.878.6338 hvogel@blockllc.com

Located at 4104 West Riverside St., in Riverside, Missouri

Floor Plan