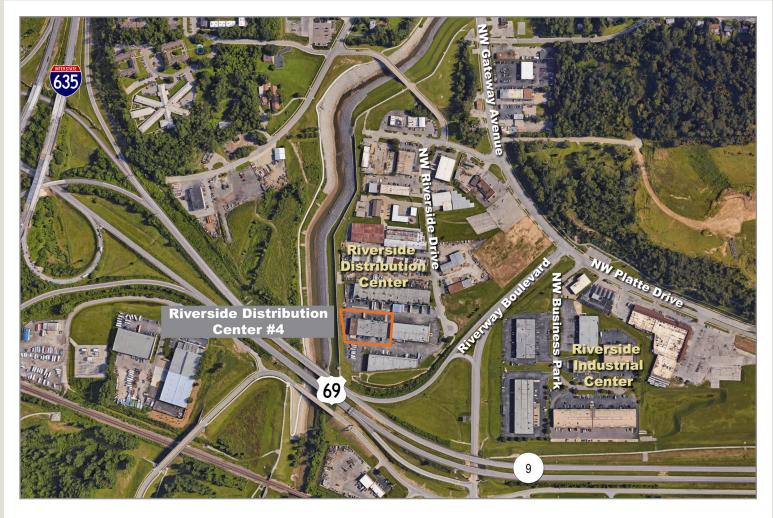

ation is not intended as legal, financial or real estate advice and must not be relied upon as such. You should make your own inquiries, obtain independent inspections, and seek professional advice tailored to your specific circumstances before making any legal, financial or real estate decisions.







**Building Specifications** 

Total Building Area: 25,000 SF

Square Feet Available: 6,000 SF

Office Space: 800 SF

Year Built: 1973

Ceiling Height: 18'

Column Spacing: 35' x 52'

Floor Type: 6" thick – reinforced concrete

Electric Service: 3 Phase - 277/408

Type of Lease: Net

Offering Rate: \$4.75 PSF

CAM: \$1.00 PSF

Net Charges:Property Taxes:\$1.20 PSF(2024 Estimates)Insurance:\$0.32 PSF

Total \$2.52 PSF

Located at 4104 West Riverside St., in Riverside, Missouri

# For Lease





For more information:

Zach Hubbard 816.932.5504 zhubbard@blockllc.com

Hagen Vogel 816.878.6338 hvogel@blockllc.com



Located at 4104 West Riverside St., in Riverside, Missouri



Floor Plan