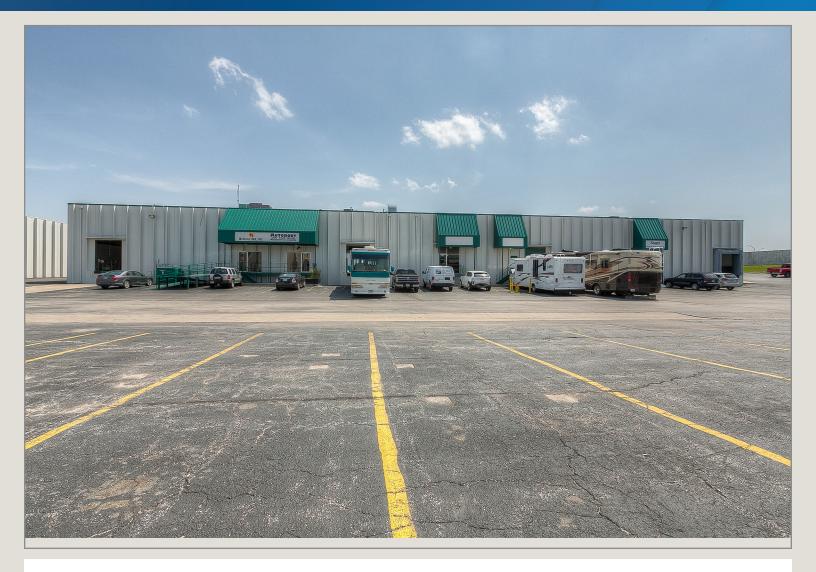

Located at 4104 West Riverside St., in Riverside, Missouri

#### **Excellent Site!**

- 6,000 SF available
- 800 SF office
- 1 dock-high door
- 1 grade level drive-in door

For more information:

Zach Hubbard 816.932.5504 zhubbard@blockllc.com

Hagen Vogel 816.878.6338 hvogel@blockllc.com