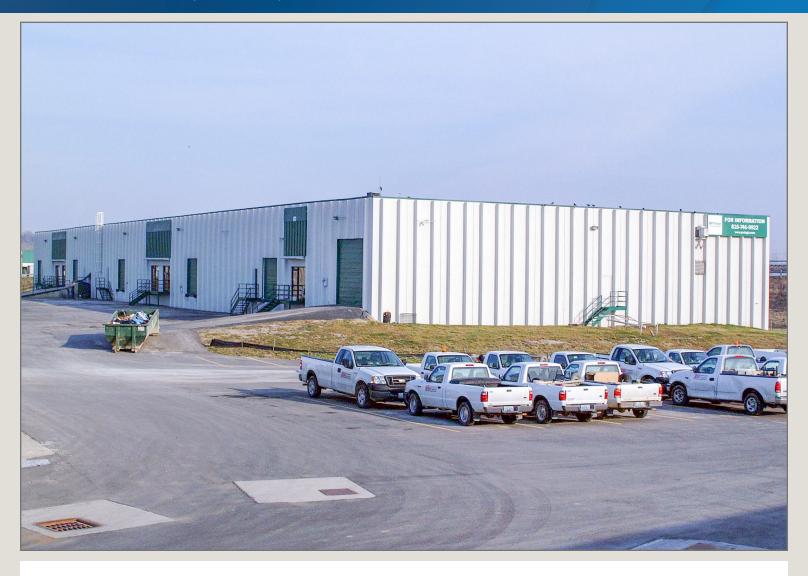

## Riverside Distribution Center #5

4038 W. Riverside St., Riverside, Missouri

#### **Excellent Site!**

- 5,942 SF warehouse space
- 500 SF office space
- 18' clear height
- Heavy power
- 1 Dock-high & 1 ramped drive-in door

For more information:

Zach Hubbard, SIOR 816.932.5504 zhubbard@blockllc.com