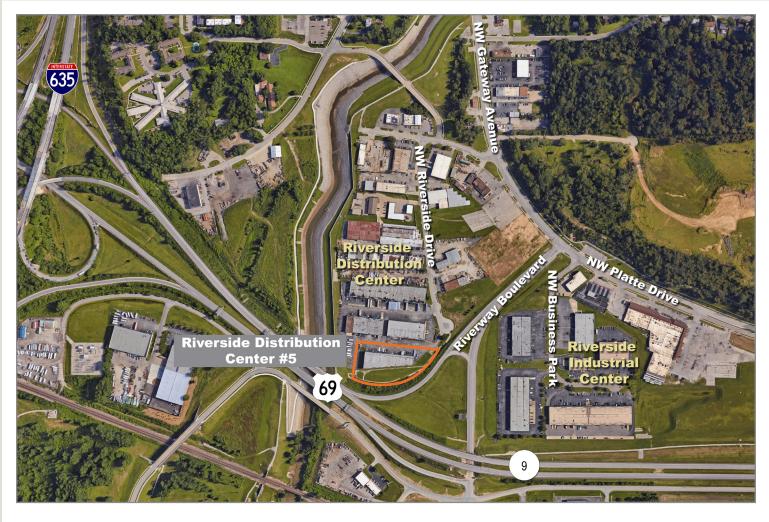

s.



## Riverside Distribution Center #5

4038 W. Riverside St., Riverside, Missouri



### **Building Specifications**

Square Feet Available: 5,942 SF

Office Space: 500 SF

Total Building Area: 27,216 SF

Year Built: 1982

Ceiling Height: 18'

Column Spacing: 32' x 40'

Floor Type: 6" thick – reinforced concrete

Sprinkler: Wet system

Electric Service: 3 Phase 277/480 - 200 amp

Type of Lease: Net, Net

Offering Rate: \$5.75 PSF

CAM: \$1.11 PSF

Net Charges:Property Taxes:\$1.21 PSF(2024 Estimates)Insurance:\$0.30 PSF

Total \$2.62 PSF

For more information:

Zach Hubbard, SIOR 816.932.5504 zhubbard@blockllc.com Hagen Vogel 816.878.6338 hvogel@blockllc.com





Unit 4038 Floor Plan









## Riverside Distribution Center #5

4038 W. Riverside St., Riverside, Missouri

# For Lease





For more information:

Zach Hubbard, SIOR 816.932.5504 zhubbard@blockllc.com

Hagen Vogel 816.878.6338 hvogel@blockllc.com