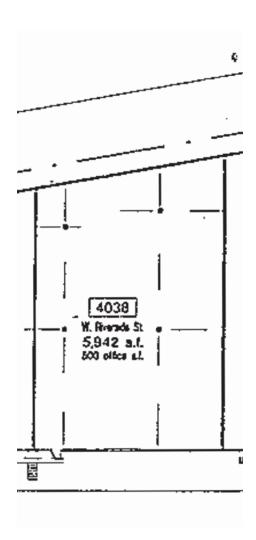

### **Building Specifications**

Square Feet Available: 5,942 SF

Office Space: 500 SF

Total Building Area: 27,216 SF

Year Built: 1982

Ceiling Height: 18'

Column Spacing: 32' x 40'

Floor Type: 6" thick – reinforced concrete

Total \$2.62 PSF

For more information:

Zach Hubbard, SIOR 816.932.5504 zhubbard@blockllc.com Hagen Vogel 816.878.6338 hvogel@blockllc.com

Unit 4038 Floor Plan