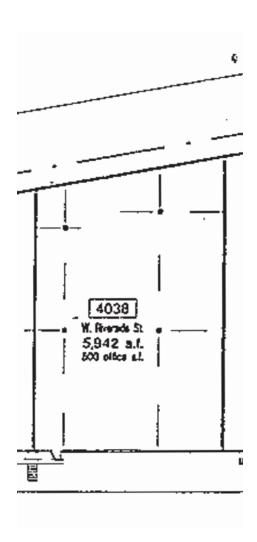

#### **Building Specifications**

Square Feet Available: 5,942 SF

Office Space: 500 SF

Total Building Area: 27,216 SF

Year Built: 1982

Ceiling Height: 18'

Column Spacing: 32' x 40'

Floor Type: 6" thick – reinforced concrete

Total \$2.62 PSF

For more information:

Zach Hubbard, SIOR 816.932.5504 zhubbard@blockllc.com Blaise Gunnerson 816.878.6314 bgunnerson@blockllc.com

Unit 4038 Floor Plan