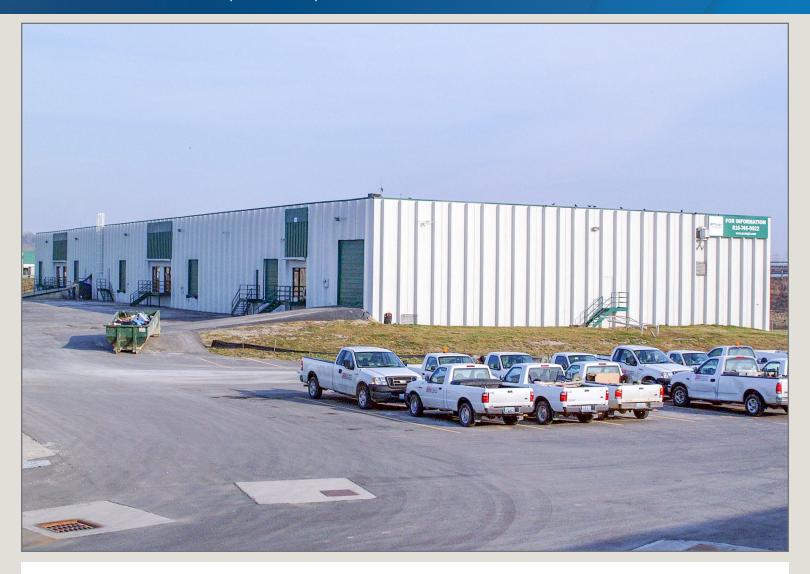

### Riverside Distribution Center #5

4038 NW Riverside Street, Riverside, Missouri

#### **Excellent Site!**

- 5,942 SF warehouse space
- 500 SF office space
- 18' clear height
- Heavy power
- 1 Dock-high door

For more information:

Zach Hubbard, SIOR 816.932.5504 zhubbard@blockllc.com

Blaise Gunnerson 816.878.6314 bgunnerson@blockllc.com