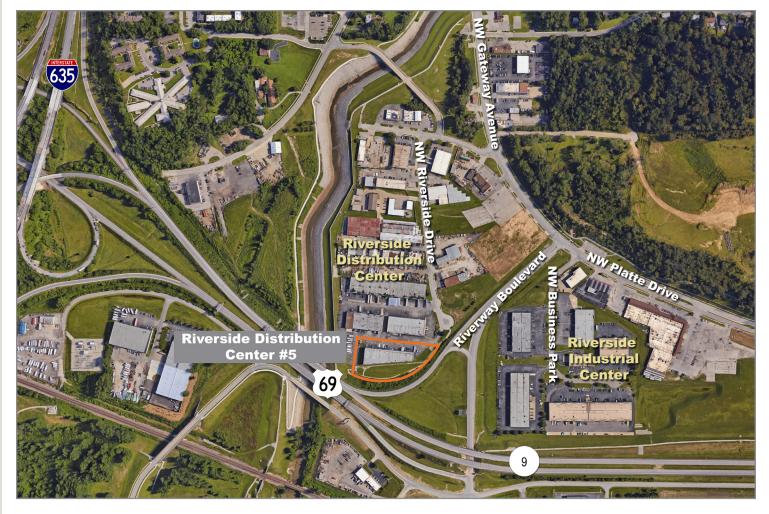

## Riverside Distribution Center #5

4038 NW Riverside Street, Riverside, Missouri

# For Lease

For more information:

Zach Hubbard, SIOR 816.932.5504 zhubbard@blockllc.com

Blaise Gunnerson 816.878.6314 bgunnerson@blockllc.com