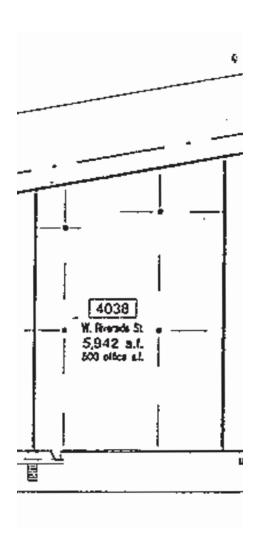

#### **Building Specifications**

Square Feet Available: 5,942 SF

Office Space: 500 SF

Total Building Area: 27,216 SF

Year Built: 1982

Ceiling Height: 18'

Column Spacing: 32' x 40'

Floor Type: 6" thick – reinforced concrete

Total \$2.97 PSF

For more information:

Zach Hubbard, SIOR 816.932.5504 zhubbard@blockllc.com Blaise Gunnerson 816.878.6314 bgunnerson@blockllc.com

Unit 4038 Floor Plan