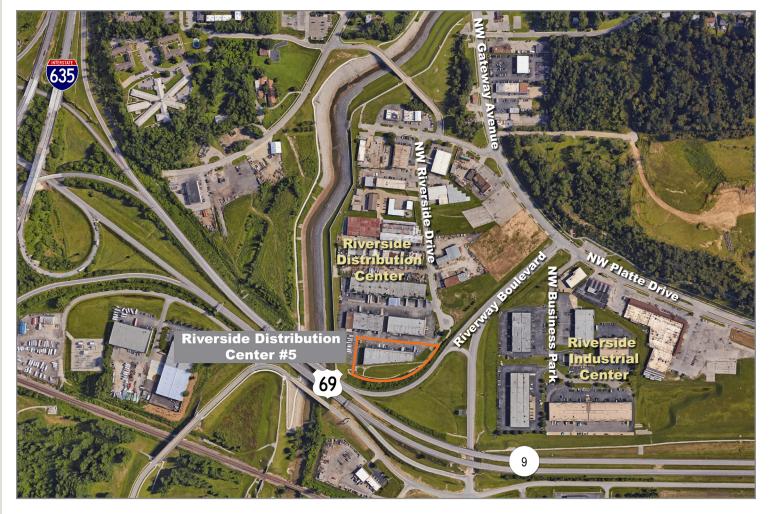

## Riverside Distribution Center #5

4038 NW Riverside Street, Riverside, Missouri