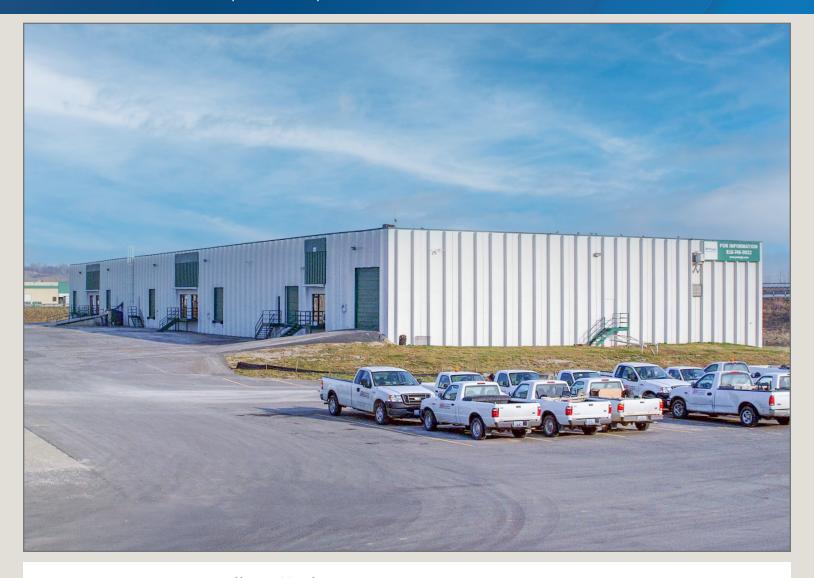

### Riverside Distribution Center #5

4038 NW Riverside Street, Riverside, Missouri 64150

#### **Excellent Site!**

- 5,942 SF Available
- 500 SF of Office
- 18' Clear Height
- 1 Dock-High Door
- I-35, I-29, I-635, & Hwy-9 Accessible

For more information:

Zach Hubbard, SIOR 816.932.5504 zhubbard@blockllc.com