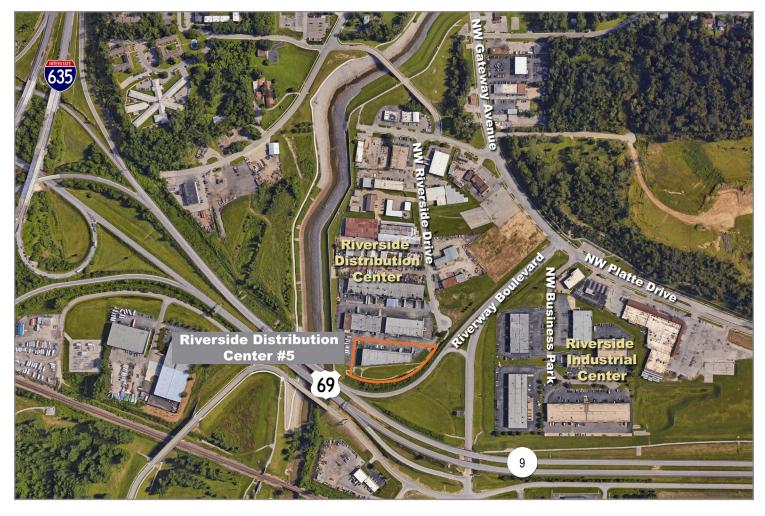

#### **Excellent Site!**

- 5,942 SF Available
- 500 SF of Office
- 18' Clear Height
- 1 Dock-High Door
- I-35, I-29, I-635, & Hwy-9 Accessible

For more information:

Zach Hubbard, SIOR 816.932.5504 zhubbard@blockllc.com

## Riverside Distribution Center #5

4038 NW Riverside Street, Riverside, Missouri 64150