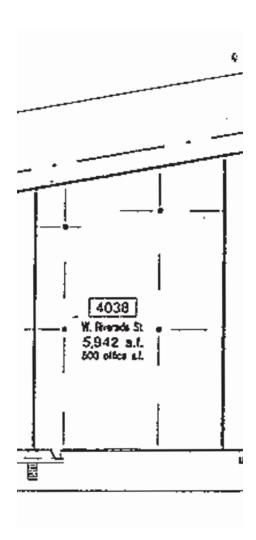

#### **Building Specifications**

Square Feet Available: 5,942 SF

Office Space: 500 SF

Total Building Area: 27,216 SF

Year Built: 1982

Ceiling Height: 18'

Column Spacing: 32' x 40'

Floor Type: 6" thick – reinforced concrete

For more information:

Zach Hubbard, SIOR 816.932.5504 zhubbard@blockllc.com Blaise Gunnerson 816.878.6314 bgunnerson@blockllc.com

Unit 4038 Floor Plan