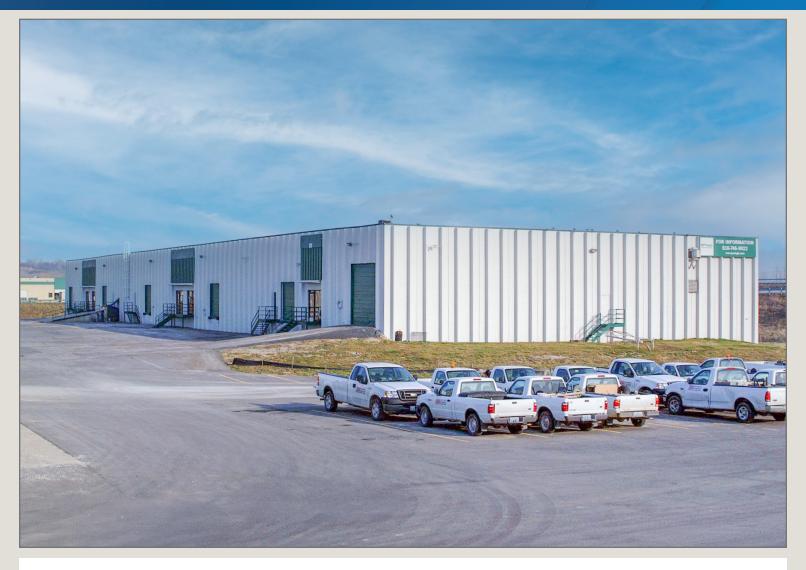

### Riverside Distribution Center #5

4038 NW Riverside Street, Riverside, Missouri 64150

#### **Excellent Site!**

- 5,942 SF Available
- 500 SF of Office Space
- 18' Clear Height
- 1 Dock-High Door
- I-35, I-29, I-635, & Hwy-9 Accessible

For more information:

Zach Hubbard, SIOR 816.932.5504 zhubbard@blockllc.com

#### **Building Specifications**

Square Feet Available: 5,942 SF

Office Space: 500 SF

Total Building Area: 27,216 SF

Year Built: 1982

Clear Height: 18'

Column Spacing: 32' x 40'

Floor Type: 6" thick – reinforced concrete