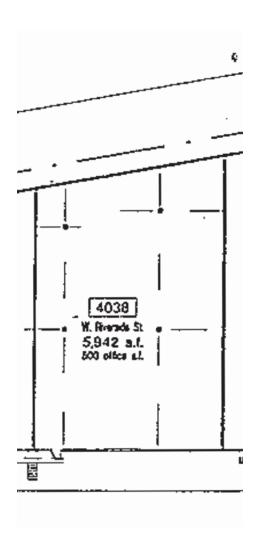

#### **Building Specifications**

Square Feet Available: 5,942 SF

Office Space: 500 SF

Total Building Area: 27,216 SF

Year Built: 1982

Clear Height: 18'

Column Spacing: 32' x 40'

Floor Type: 6" thick – reinforced concrete

For more information:

Zach Hubbard, SIOR 816.932.5504 zhubbard@blockllc.com Blaise Gunnerson 816.878.6314 bgunnerson@blockllc.com

Unit 4038 Floor Plan