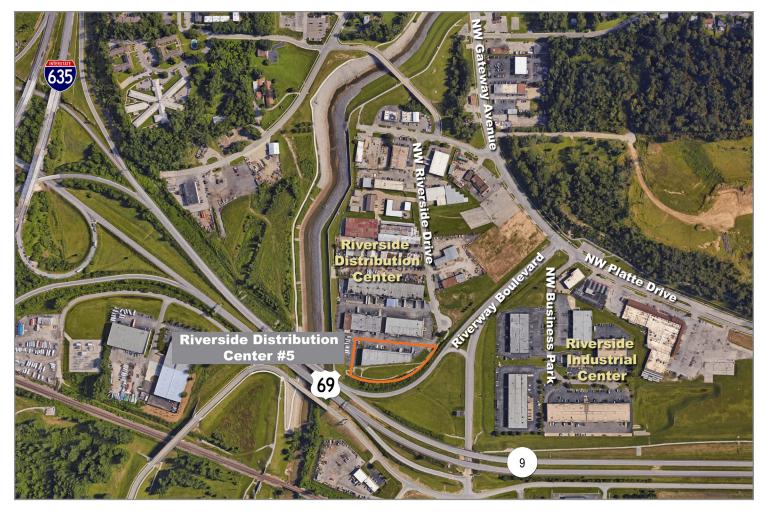

#### **Excellent Site!**

- 5,942 SF Available
- 500 SF of Office Space
- 18' Clear Height
- 1 Dock-High Door
- I-35, I-29, I-635, & Hwy-9 Accessible

For more information:

Zach Hubbard, SIOR 816.932.5504 zhubbard@blockllc.com

### Riverside Distribution Center #5

4038 NW Riverside Street, Riverside, Missouri 64150