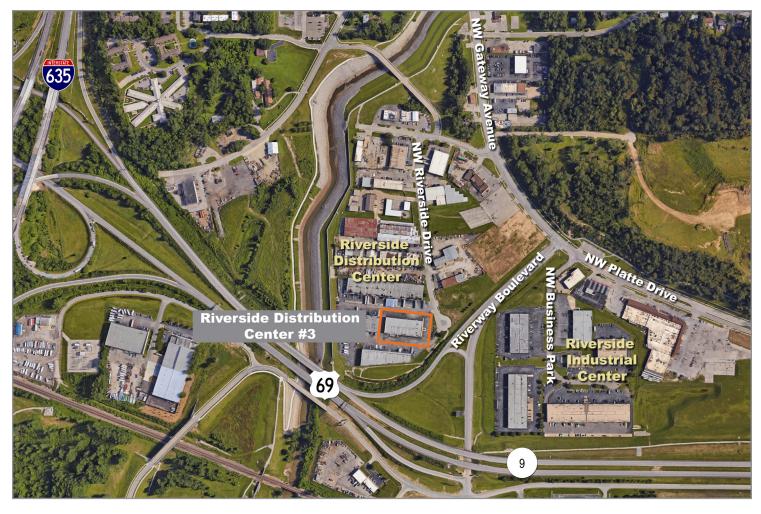

## Riverside Distribution Center #3

4102 West Riverside Street, Riverside, Missouri 64150

#### **Excellent Location**

- 25,000 SF available
- 4,160 SF office
- · Dock-high and drive-in loading
- Central Metro location
- Nearby interstate access to I-635, I-70, I-35, I-29
- No city earnings tax
- Free Standing
- Highway visibility