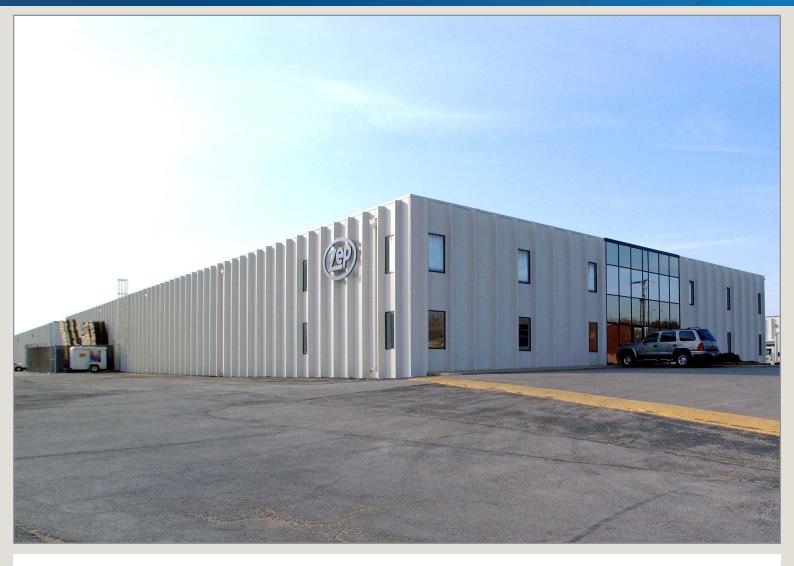

## Riverside Distribution Center #3

4102 West Riverside Street, Riverside, Missouri 64150

#### **Excellent Location**

- 25,000 SF available
- 4,160 SF office
- · Dock-high and drive-in loading
- Central Metro location
- Nearby interstate access to I-635, I-70, I-35, I-29
- No city earnings tax
- Free Standing
- Highway visibility