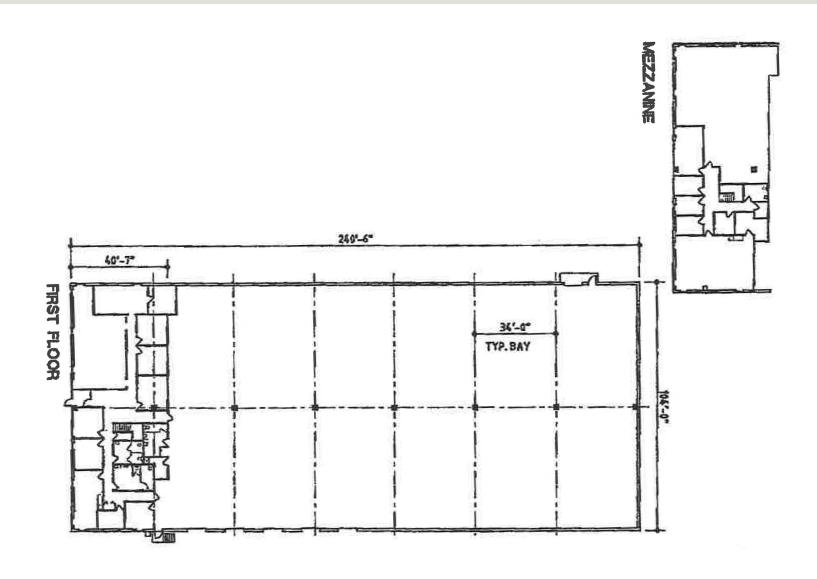

### **Building Specifications**

Total Square Feet: 25,000 SF

Square Feet Available: 25,000 SF

Office: 4,160 SF (1st floor)

Year Built: 1975

Ceiling Height: 18'

4 loading docks (8'  $\times$  9') Loading:

1 drive-in door (8' x 9')

Column Spacing: 32' x 34'

Floor Type: 6" - reinforced concrete

Lighting: Fluorescent

Sprinkler: Wet

Electric Service: 400 amp, 120/208V, 3 phase

Type of Lease: Net

Offering Rate: \$3.50

CAM: \$1.03 PSF