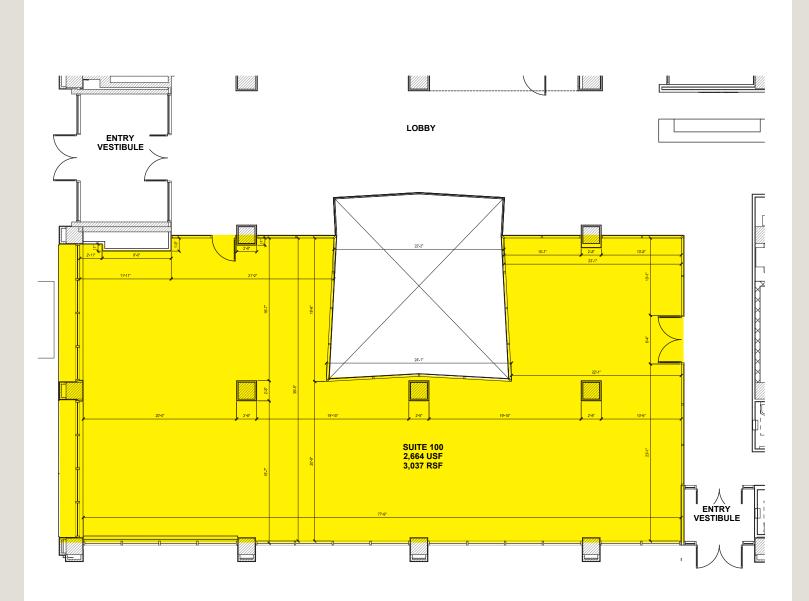

### **Building Specifications**

| Occupancy Date: | Available for occupany                                                                                                                                                                                                                  |
|-----------------|-----------------------------------------------------------------------------------------------------------------------------------------------------------------------------------------------------------------------------------------|
| Office Space    | 1st Floor - <b>Suite 100</b> - 3,037 RSF Lobby Exposure<br>2nd Floor - <b>Suite 205</b> - 2,159 RSF                                                                                                                                     |
| Building Size:  | 21-story: 268,700 SF Rentable (includes 201 multifamily units)                                                                                                                                                                          |
| Parking:        | Attached garage parking: 120 spaces<br>Unattached garage parking: 207 spaces<br>Surface Parking: 66 spaces<br>Total of 393 spaces                                                                                                       |
| Amenities:      | <ul> <li>First Class Amenity Package available to commercial tenants including:</li> <li>rooftop pool and lounge</li> <li>fitness center</li> <li>pet park</li> <li>game room with golf simulator</li> <li>onsite management</li> </ul> |
| Offering Rate:  | \$18.50 - \$22.00 PSF modified Gross                                                                                                                                                                                                    |