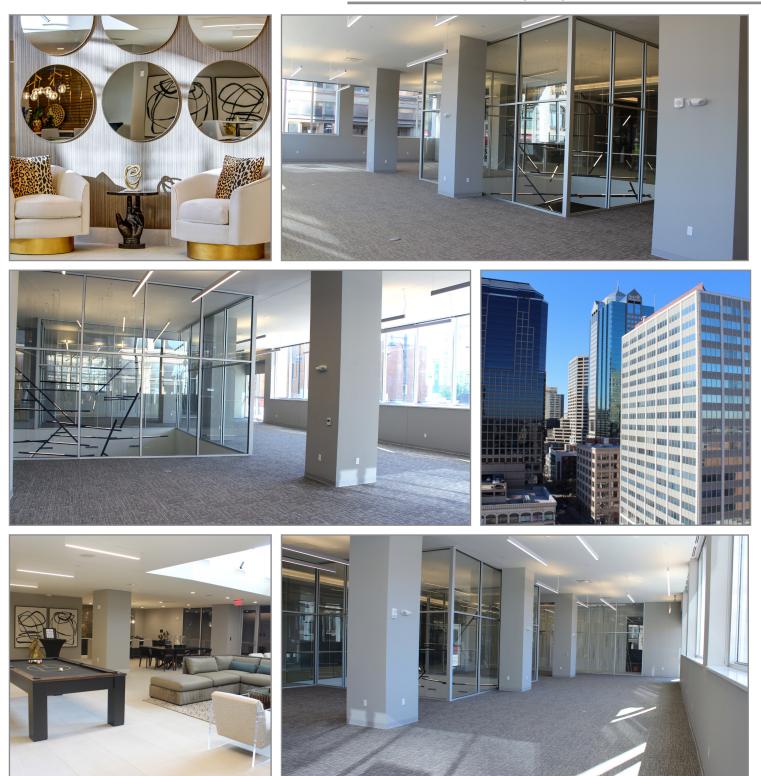

|
| Amenities:      | <ul> <li>First Class Amenity Package available to commercial tenants including:</li> <li>rooftop pool and lounge</li> <li>fitness center</li> <li>pet park</li> <li>game room with golf simulator</li> <li>onsite management</li> </ul> |
| Offering Rate:  | \$18.50 - \$22.00 PSF modified Gross                                                                                                                                                                                                    |







For Lease





BLOCK REAL ESTATE SERVICES, LLC

Suite 205 Floor Plan

For Lease



BLOCK REAL ESTATE SERVICES, LLC

## For Lease

**Property Photos** 















# For Lease

**Property Photos** 





#### The Grand 1125 Grand Boulevard, Kansas City, MO 64106

### For Lease





#### For more information:

Reid Kosic 816.878.6316 rkosic@blockllc.com