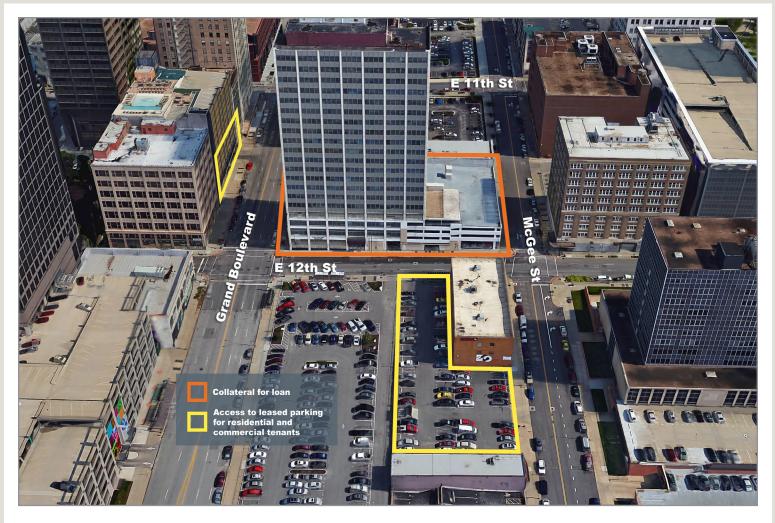

### **Building Specifications**

| Occupancy Date: | Available for occupany                                                                                                                                                                                                                  |
|-----------------|-----------------------------------------------------------------------------------------------------------------------------------------------------------------------------------------------------------------------------------------|
| Office Space    | 1st Floor - <b>Suite 100</b> - 3,037 RSF Lobby Exposure<br>2nd Floor - <b>Suite 205</b> - 2,159 RSF                                                                                                                                     |
| Building Size:  | 21-story: 268,700 SF Rentable (includes 201 multifamily units)                                                                                                                                                                          |
| Parking:        | Attached garage parking: 120 spaces<br>Unattached garage parking: 207 spaces<br>Surface Parking: 66 spaces<br>Total of 393 spaces                                                                                                       |
| Amenities:      | <ul> <li>First Class Amenity Package available to commercial tenants including:</li> <li>rooftop pool and lounge</li> <li>fitness center</li> <li>pet park</li> <li>game room with golf simulator</li> <li>onsite management</li> </ul> |
| Offering Rate:  | \$18.50 - \$22.00 PSF modified Gross                                                                                                                                                                                                    |