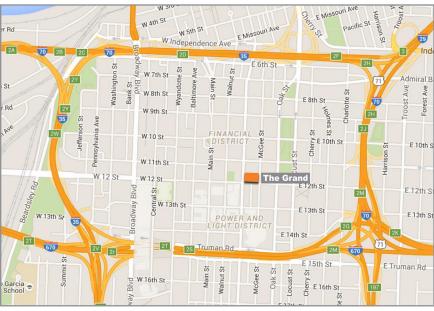

### Commercial/Office Opportunity

- Class A+ mixed-use development
- Available for Immediate Occupancy
- First and Second Floor Commercial Space
- Heart of downtown Kansas City location at the doorstep of the metro area's top cultural attractions and best nightlife
- Located just two blocks from the 12th and Main Streetcar station
- Close proximity to Sprint Center and Power & Light District
- Full Glass Lobby Exposure with High Visibility in Suite 100