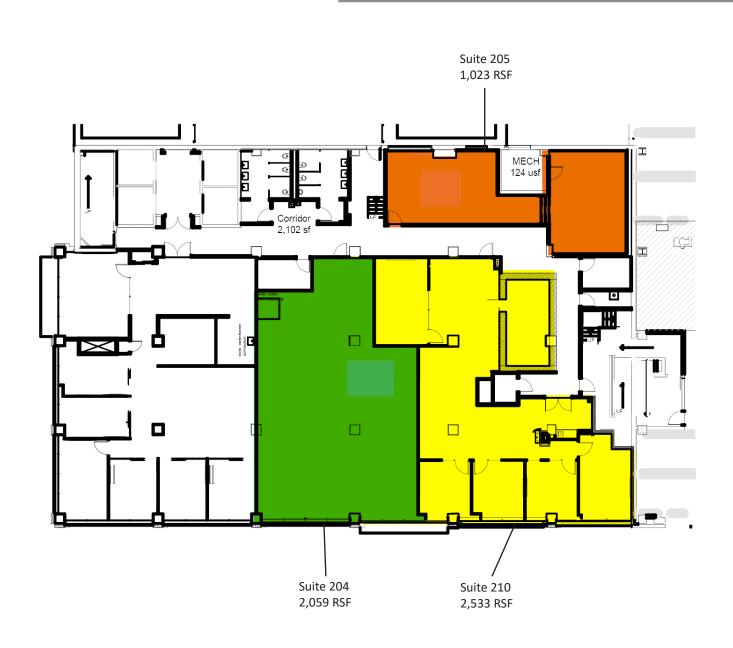

## 2nd Floor Plan

#### **Building Specifications**

Occupancy Date: Ready for Occupancy: Suites 100, 205, and 210

Shell Condition: Suite 204

Office Space 1st Floor - Suite 100 - 3,037 RSF Lobby Exposure

2nd Floor - **Suite 204** - 2,059 RSF 2nd Floor - **Suite 205** - 1,023 RSF 2nd Floor - **Suite 210** - 2,533 RSF