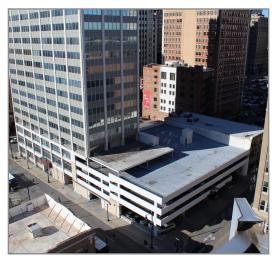

### Commercial/Office Opportunity

- Class A+ mixed-use development
- Available for Immediate Occupancy
- First and Second Floor Commercial Space
- Heart of downtown Kansas City location at the doorstep of the metro area's top cultural attractions and best nightlife
- Located just two blocks from the 12th and Main Streetcar station
- Close proximity to Sprint Center and Power & Light District
- Full Glass Lobby Exposure with High Visibility in Suite 100