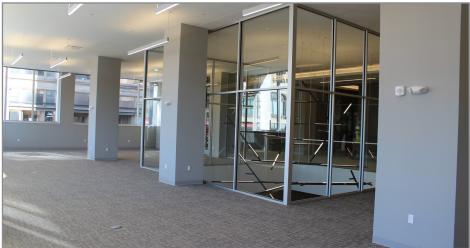

Office Space 1st Floor - Suite 100 - 3,037 RSF Lobby Exposure

2nd Floor - **Suite 204** - 2,059 RSF 2nd Floor - **Suite 205** - 1,023 RSF 2nd Floor - **Suite 210** - 2,533 RSF

Building Size: 21-story: 268,700 SF Rentable (includes 201 multifamily units)

Attached garage parking: 120 spaces Unattached garage parking: 207 spaces

Parking: Unattached garage parking: 207 spaces
Surface Parking: 66 spaces

Total of 393 spaces

First Class Amenity Package available to commercial tenants including:

rooftop pool and lounge

fitness centerpet park

game room with golf simulator

onsite management









Suite 100 Floor Plan LOBBY ENTRY VESTIBULE Suite 100 3,037 RSF ENTRY VESTIBULE





## 2nd Floor Plan





# For Lease

# **Property Photos**













# For Lease

# **Property Photos**















# For Lease





#### For more information:

Reid Kosic 816.878.6316 rkosic@blockllc.com