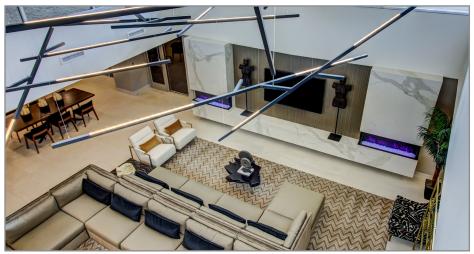

100, 205, and 210

Shell Condition: Suite 204

Office Space 1st Floor - Suite 100 - 3,037 RSF Lobby Exposure

2nd Floor - **Suite 204** - 2,059 RSF 2nd Floor - **Suite 205** - 1,023 RSF 2nd Floor - **Suite 210** - 2,533 RSF

Building Size: 21-story: 268,700 SF Rentable (includes 201 multifamily units)

Attached garage parking: 120 spaces Unattached garage parking: 207 spaces

Parking: Unattached garage parking: 207 spaces
Surface Parking: 66 spaces

Total of 393 spaces

First Class Amenity Package available to commercial tenants including:

rooftop pool and lounge

fitness centerpet park

game room with golf simulator

onsite management









Suite 100 Floor Plan LOBBY ENTRY VESTIBULE Suite 100 3,037 RSF ENTRY VESTIBULE





## 2nd Floor Plan





# For Lease

# **Property Photos**













# For Lease

# **Property Photos**















# For Lease





#### For more information:

Reid Kosic 816.878.6316 rkosic@blockllc.com