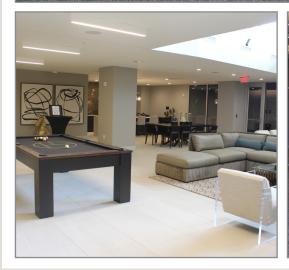

Space 1st Floor - Suite 100 - 3,037 RSF Lobby Exposure

2nd Floor - **Suite 204** - 2,059 RSF 2nd Floor - **Suite 205** - 1,023 RSF 2nd Floor - **Suite 210** - 2,533 RSF

Building Size: 21-story: 268,700 SF Rentable (includes 201 multifamily units)

Attached garage parking: 120 spaces Unattached garage parking: 207 spaces

Parking: Unattached garage parking: 207 spaces
Surface Parking: 66 spaces

Total of 393 spaces

First Class Amenity Package available to commercial tenants including:

rooftop pool and lounge

fitness centerpet park

game room with golf simulator

onsite management









Suite 100 Floor Plan LOBBY ENTRY VESTIBULE Suite 100 3,037 RSF ENTRY VESTIBULE





## 2nd Floor Plan





# For Lease

# **Property Photos**













# For Lease

# **Property Photos**















# For Lease





#### For more information:

Reid Kosic 816.878.6316 rkosic@blockllc.com