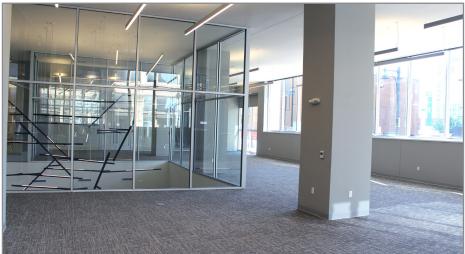

fice Space 1st Floor - Suite 100 - 3,037 RSF Lobby Exposure

2nd Floor - **Suite 204** - 2,059 RSF 2nd Floor - **Suite 205** - 1,023 RSF 2nd Floor - **Suite 210** - 2,533 RSF

Building Size: 21-story: 268,700 SF Rentable (includes 201 multifamily units)

Attached garage parking: 120 spaces Unattached garage parking: 207 spaces

Parking: Unattached garage parking: 207 spaces
Surface Parking: 66 spaces

Total of 393 spaces

First Class Amenity Package available to commercial tenants including:

rooftop pool and lounge

fitness centerpet park

game room with golf simulator

onsite management









Suite 100 Floor Plan LOBBY ENTRY VESTIBULE Suite 100 3,037 RSF ENTRY VESTIBULE





## 2nd Floor Plan





# For Lease

# **Property Photos**













# For Lease

# **Property Photos**















# For Lease





#### For more information:

Reid Kosic 816.878.6316 rkosic@blockllc.com