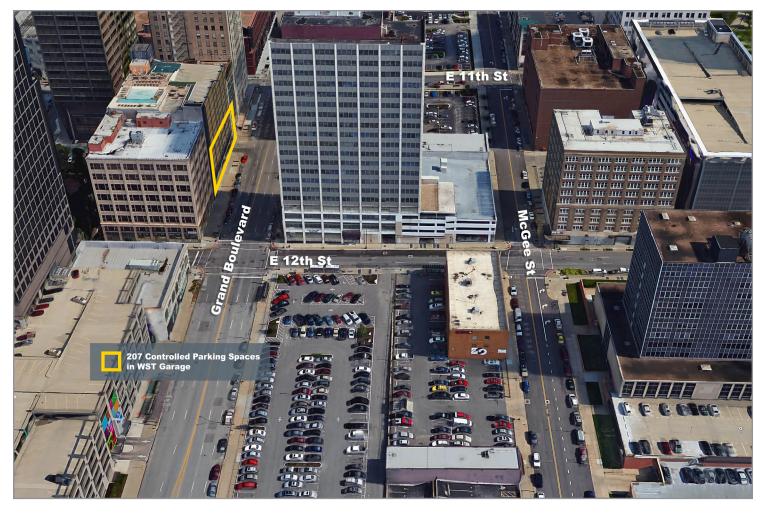

Building Size: 21-story: 268,700 SF Rentable (includes 201 multifamily units)

Attached garage parking: 120 spaces Unattached garage parking: 207 spaces

Parking: Unattached garage parking: 207 spaces
Surface Parking: 66 spaces

Total of 393 spaces

First Class Amenity Package available to commercial tenants including:

rooftop pool and lounge

fitness centerpet park

game room with golf simulator

onsite management

Suite 100 Floor Plan LOBBY ENTRY VESTIBULE Suite 100 3,037 RSF ENTRY VESTIBULE