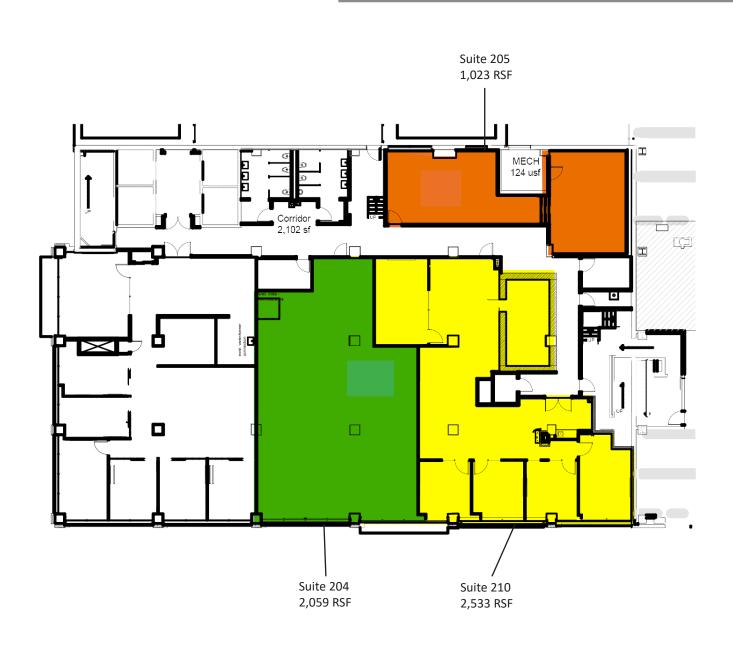

### 2nd Floor Plan

### **Building Specifications**

Occupancy Date: Ready for Occupancy: Suites 100, 205, and 210

Shell Condition: Suite 204

Office Space 1st Floor - Suite 100 - 3,037 RSF Lobby Exposure

2nd Floor - **Suite 204** - 2,059 RSF 2nd Floor - **Suite 205** - 1,023 RSF 2nd Floor - **Suite 210** - 2,533 RSF