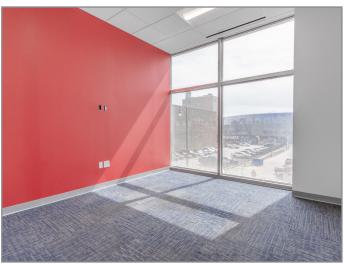

100 - 3,037 RSF Lobby Exposure

2nd Floor - **Suite 204** - 2,059 RSF 2nd Floor - **Suite 205** - 1,023 RSF 2nd Floor - **Suite 210** - 2,533 RSF

Building Size: 21-story: 268,700 SF Rentable (includes 201 multifamily units)

Attached garage parking: 120 spaces Unattached garage parking: 207 spaces

Parking: Unattached garage parking: 207 spaces
Surface Parking: 66 spaces

Total of 393 spaces

First Class Amenity Package available to commercial tenants including:

rooftop pool and lounge

fitness centerpet park

game room with golf simulator

onsite management









Suite 100 Floor Plan LOBBY ENTRY VESTIBULE Suite 100 3,037 RSF ENTRY VESTIBULE





### 2nd Floor Plan





### **Property Photos**













### **Property Photos**















### Suite 210 Photos - Available Now



















#### For more information:

Reid Kosic 816.878.6316 rkosic@blockllc.com