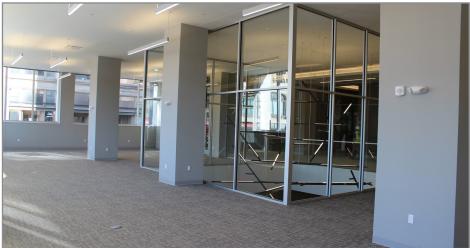

ondition: Suite 204

Office Space 1st Floor - Suite 100 - 3,037 RSF Lobby Exposure

2nd Floor - **Suite 204** - 2,059 RSF 2nd Floor - **Suite 205** - 1,023 RSF 2nd Floor - **Suite 210** - 2,533 RSF

Building Size: 21-story: 268,700 SF Rentable (includes 201 multifamily units)

Attached garage parking: 120 spaces Unattached garage parking: 207 spaces

Parking: Unattached garage parking: 207 spaces
Surface Parking: 66 spaces

Total of 393 spaces

First Class Amenity Package available to commercial tenants including:

rooftop pool and lounge

fitness centerpet park

game room with golf simulator

onsite management









Suite 100 Floor Plan LOBBY ENTRY VESTIBULE Suite 100 3,037 RSF ENTRY VESTIBULE





### 2nd Floor Plan





### **Property Photos**













### **Property Photos**















### Suite 210 Photos - Available Now



















#### For more information:

Reid Kosic 816.878.6316 rkosic@blockllc.com