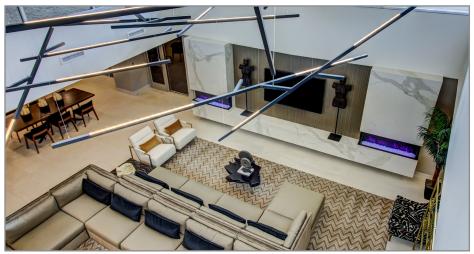

cy: Suites 100, 205, and 210

Shell Condition: Suite 204

Office Space 1st Floor - Suite 100 - 3,037 RSF Lobby Exposure

2nd Floor - **Suite 204** - 2,059 RSF 2nd Floor - **Suite 205** - 1,023 RSF 2nd Floor - **Suite 210** - 2,533 RSF

Building Size: 21-story: 268,700 SF Rentable (includes 201 multifamily units)

Attached garage parking: 120 spaces Unattached garage parking: 207 spaces

Parking: Unattached garage parking: 207 spaces
Surface Parking: 66 spaces

Total of 393 spaces

First Class Amenity Package available to commercial tenants including:

rooftop pool and lounge

fitness centerpet park

game room with golf simulator

onsite management









Suite 100 Floor Plan LOBBY ENTRY VESTIBULE Suite 100 3,037 RSF ENTRY VESTIBULE





### 2nd Floor Plan





### **Property Photos**













### **Property Photos**















### Suite 210 Photos - Available Now



















#### For more information:

Reid Kosic 816.878.6316 rkosic@blockllc.com