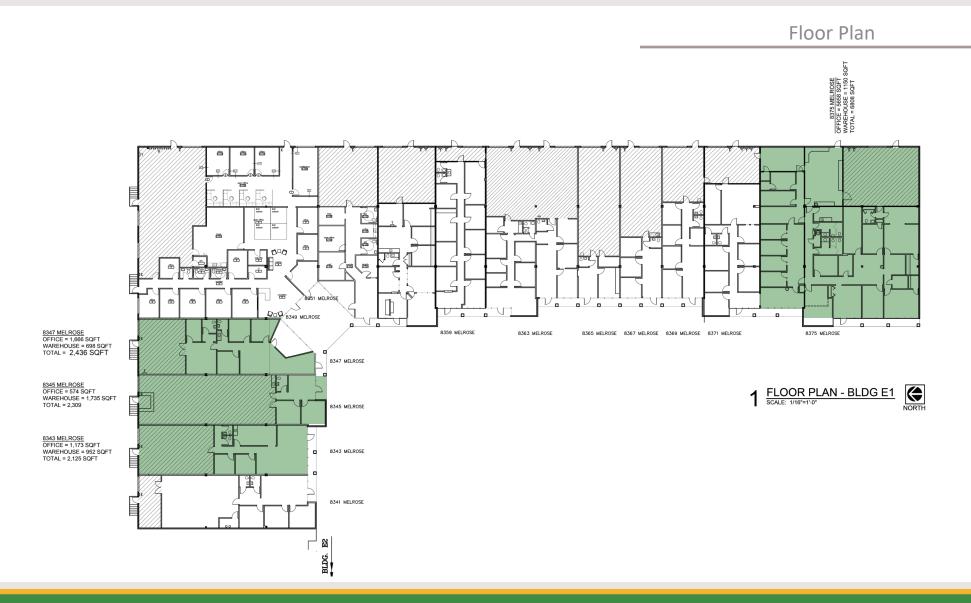

### 8341-8375 Melrose Drive, Lenexa, Kansas

2,125 SF

**Space Available:** 8343 Melrose Drive

Lenexa, Kansas

**SF Available:** 2,125 SF (1,173 SF Office; 952 SF Warehouse)

**Design Features:** This multi-tenant facility is designed to accommodate

### 8341-8375 Melrose Drive, Lenexa, Kansas

4,745 SF

**Space Available:** 8345-8347 Melrose Drive

Lenexa, Kansas

**SF Available:** 4,745 SF

**Design Features:** This multi-tenant facility is designed to accommodate

### 8341-8375 Melrose Drive, Lenexa, Kansas

6,808 SF

**Space Available:** 8375 Melrose Drive

Lenexa, Kansas

**SF Available:** 6,808 SF (4,801 SF office; 2,007 SF warehouse)

**Design Features:** This multi-tenant facility is designed to accommodate