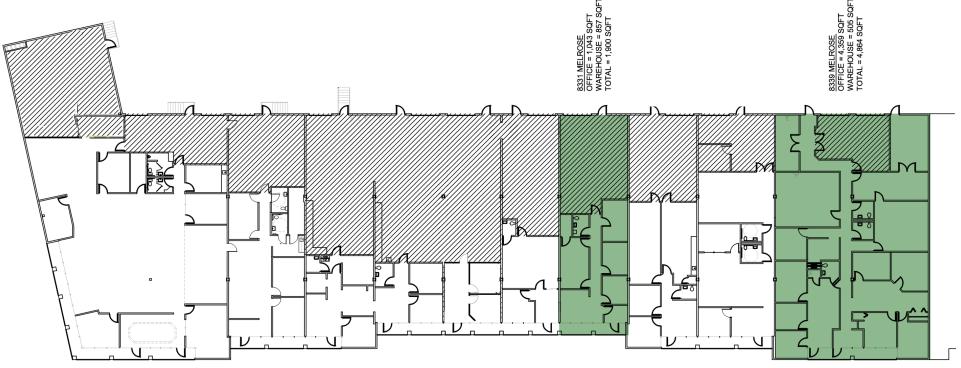

#### 8317-8405 Melrose, Lenexa, Kansas

4,864 SF

**Space Available:** 8339 Melrose Drive

Lenexa, Kansas

**SF Available:** 4,864 SF Total

505 SF Warehouse

**Loading:** 2 Drive-ins

Clear Height: 16'

#### 8317-8405 Melrose, Lenexa, Kansas

1,900 SF

**Space Available:** 8331 Melrose Drive

Lenexa, Kansas

**SF Available:** 1,900 SF Total

1,043 SF Office 857 SF Warehouse

**Loading:** 1 Drive-in

Clear Height: 16'

Kenneth G. Block, SIOR, CCIM 816.932.5551 kblock@blockllc.com Andrew T. Block 816.412.5873 ablock@blockllc.com Hagen Vogel 816.878.6338 hvogel@blockllc.com

BUILDING E2 - FLOOR PLAN SCALE: NTS

WAREHOUSE (W.H.)

OFFICE