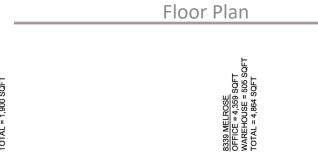

#### 8317-8405 Melrose, Lenexa, Kansas

4,864 SF

**Space Available:** 8339 Melrose Drive

Lenexa, Kansas

**SF Available:** 4,864 SF Total

505 SF Warehouse

**Loading:** 2 Drive-ins

Clear Height: 16'

#### 8317-8405 Melrose, Lenexa, Kansas

1,900 SF

**Space Available:** 8331 Melrose Drive

Lenexa, Kansas

**SF Available:** 1,900 SF Total

1,043 SF Office 857 SF Warehouse

**Loading:** 1 Drive-in

Clear Height: 16'