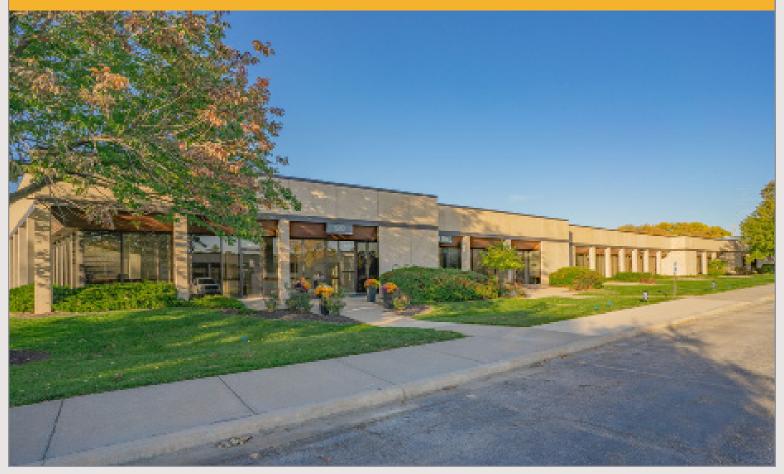

# **Excellent access and location Situated in the highly-desirable Johnson County submarket**

### Prestigious Mixed-Use Business Park

- Excellent access and location in the highly-desirable Johnson County submarket
- 15 minutes from downtown Kansas City and less than 30 minutes from the Kansas City International Airport
- Ample parking which is designed with spaces close to building entrances

## Building E-2

8317-8405 Melrose, Lenexa, Kansas

#### **General Building Information**

**Location:** 8317-8405 Melrose Drive

Lenexa, Kansas

**Building Size:** One Story Building

27,206 Square Feet

**Parking Ratio:** 98 surface spaces. 3.6/1000 SF

Year Constructed: 1984