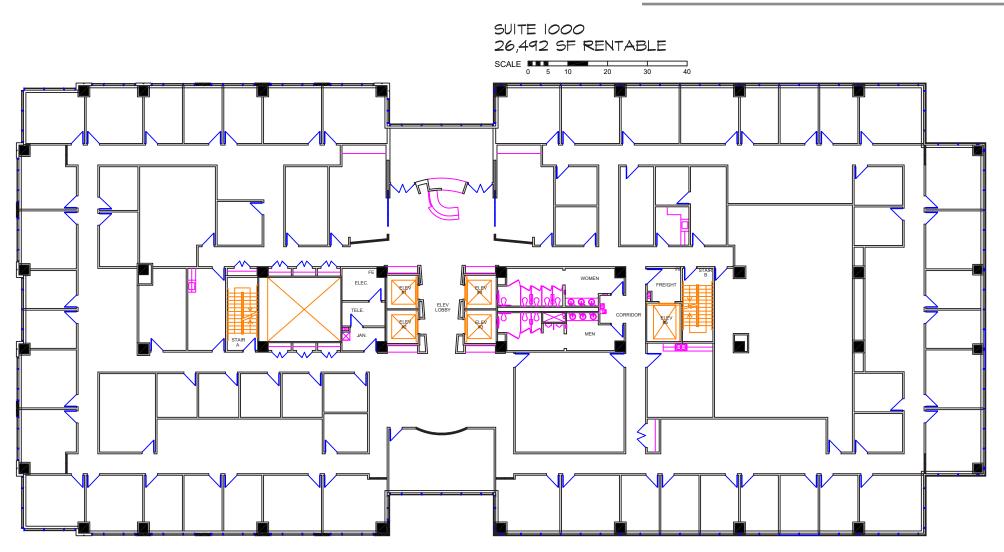

# **M**CORPORATE WOODS®

#### THE PERFECT PLACE TO GROW.

**Tenth Floor** 

Combined 9th floor size: 13,611 RSF 10th floor availability: 26,492 RSF Total contiguous: 40,103 RSF

The information contained in this marketing flyer is presented as general information only. Block Real Estate Services, LLC. makes no representation as to its accuracy. This information is not intended as legal, financial or real estate advice and must not be relied upon as such. You should make your own inquiries, obtain independent inspections, and seek professional advice tailored to your specific circumstances before making any legal, financial or real estate decisions.