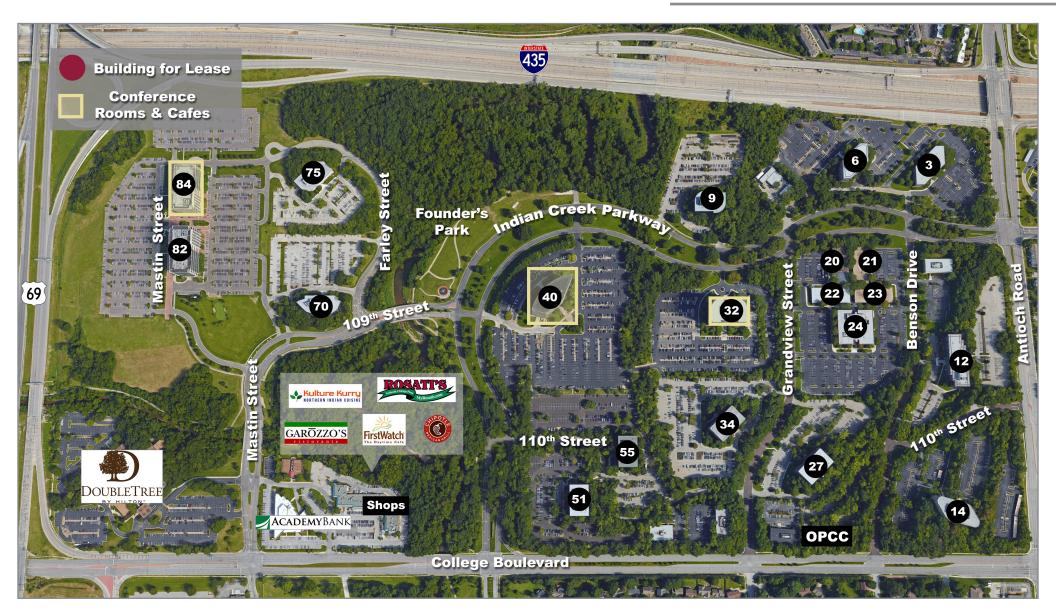

10851 Mastin Boulevard, Overland Park, Kansas 66210

# **THE PERFECT PLACE TO GROW.**

Corporate Woods Park Map

The information contained in this marketing flyer is presented as general information only. Block Real Estate Services, LLC. makes no representation as to its accuracy. This information is not intended as legal, financial or real estate advice and must not be relied upon as such. You should make your own inquiries, obtain independent inspections, and seek professional advice tailored to your specific circumstances before making any legal, financial or real estate decisions.