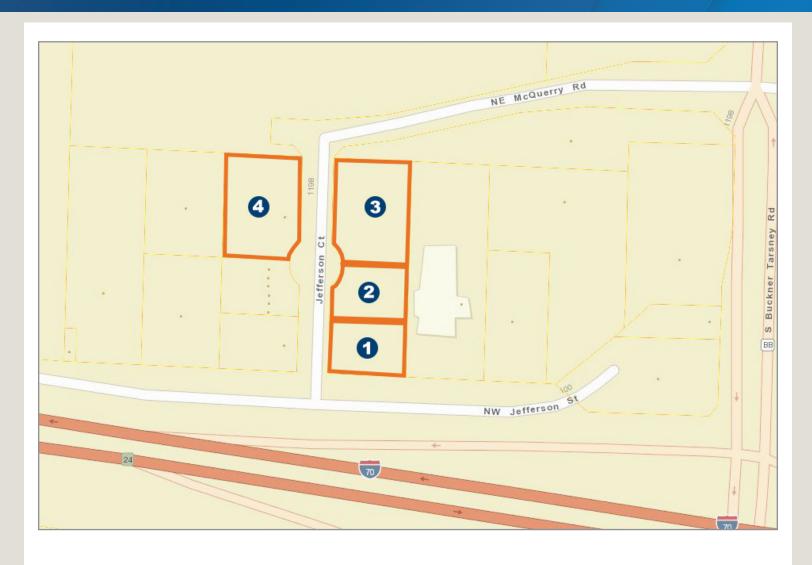

# 1101 NW Jefferson Street

Grain Valley, Missouri

| Lot 1: | \$104,000 | 1101 NW Jefferson Street | 37-530-04-19-00-0-000    | .37 acres |
|--------|-----------|--------------------------|--------------------------|-----------|
| Lot 2: | \$98,300  | No address assigned      | 37-530-04-18-00-0-00-000 | .35 acres |
| Lot 3: | \$190,000 | No address assigned      | 37-530-04-17-01-2-00-000 | .68 acres |
| Lot 4: | \$190,000 | No address assigned      | 37-530-04-17-01-2-00-000 | .68 acres |