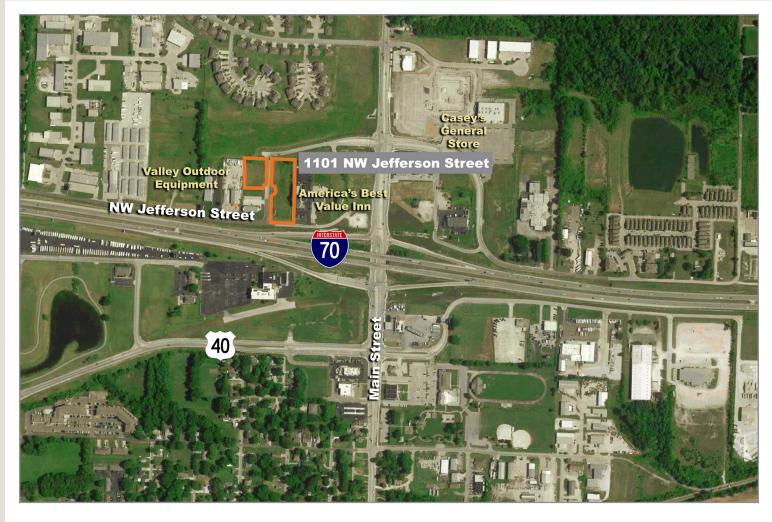

# 4 Commercial Sites 1101 NW Jefferson Street NW Jefferson Street

# **Excellent Location**

- 4 developed building lots
- Approximately 2 acres
- · Can be divided
- I-70 exposure