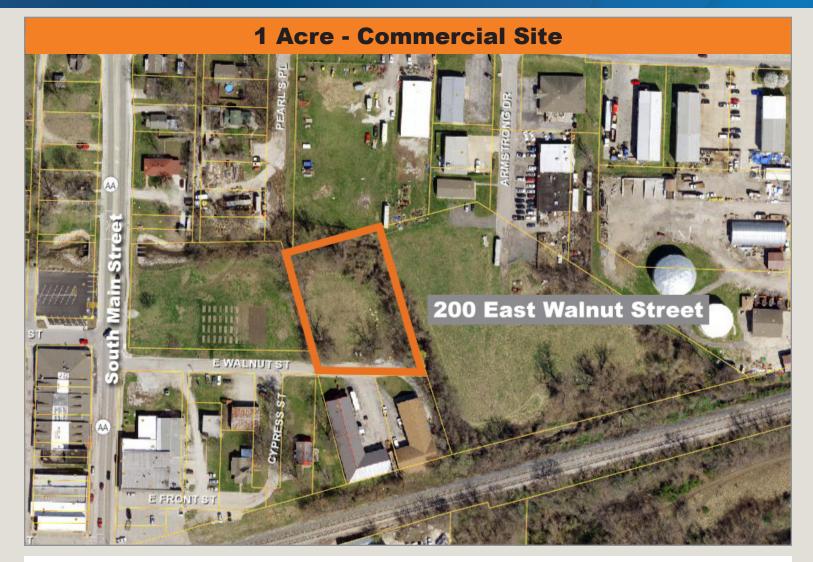

## 200 East Walnut Street

#### Grain Valley, Missouri

# For Sale

#### **Excellent Location**

- 1 Acre Building Lot
- \$60,000

For more information:

Don Maddux, SVP 816.412.8440 dmaddux@blockllc.com

The information contained in this marketing flyer is presented as general information only. Block Real Estate Services, LLC. makes no representation as to its accuracy. This information is not intended as legal, financial or real estate advice and must not be relied upon as such. You should make your own inquiries, obtain independent inspections, and seek professional advice tailored to your specific circumstances before making any legal, financial or real estate decisions.