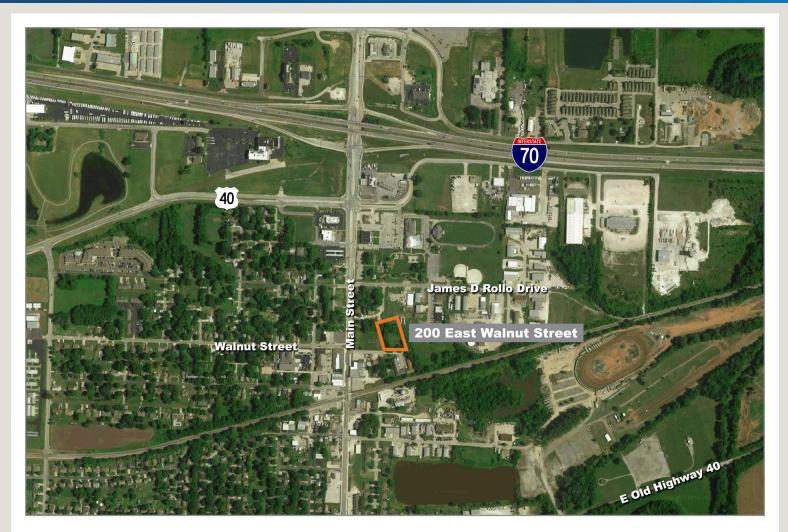

, Missouri

# For Sale



#### **Excellent Location**

- 1 Acre Building Lot
- \$60,000

For more information:

Don Maddux, SVP 816.412.8440 dmaddux@blockllc.com

The information contained in this marketing flyer is presented as general information only. Block Real Estate Services, LLC. makes no representation as to its accuracy. This information is not intended as legal, financial or real estate advice and must not be relied upon as such. You should make your own inquiries, obtain independent inspections, and seek professional advice tailored to your specific circumstances before making any legal, financial or real estate decisions.



4622 Pennsylvania Avenue, Suite 700 Kansas City, MO 64112 816.756.1400 | www.BLOCKLLC.com

## 200 East Walnut Street

Grain Valley, Missouri

## For Sale





#### For more information:

Don Maddux, SVP 816.412.8440 dmaddux@blockllc.com



4622 Pennsylvania Avenue, Suite 700 Kansas City, MO 64112 816.756.1400 | www.BLOCKLLC.com