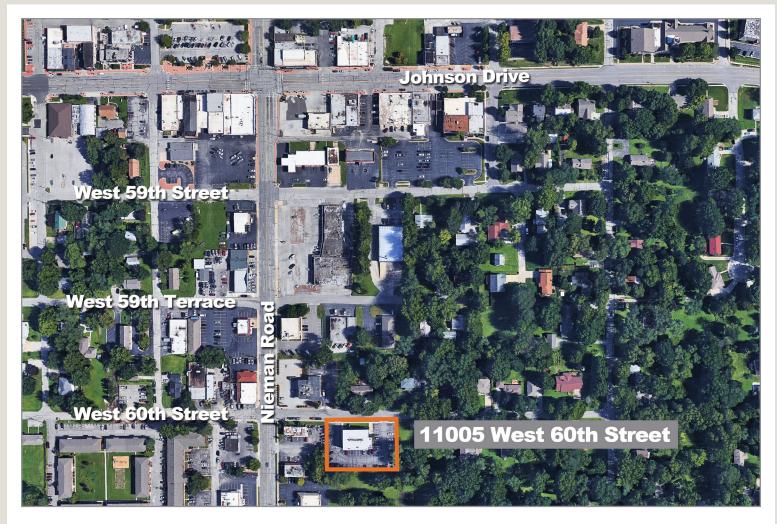

should make your own inquiries, obtain independent inspections, and seek professional advice tailored to your specific circumstances before making any legal, financial or real estate decisions.



4622 Pennsylvania Avenue, Suite 700 Kansas City, MO 64112 816.756.1400 | www.BLOCKLLC.com

#### Shawnee, Kansas 66203



**Building Specifications** 

| Square Feet Available: | 1,290 SF     |
|------------------------|--------------|
| Floor Type:            | Carpet/Tile  |
| Type of Lease:         | Full Service |
| Offering Rate:         | \$16.50 PSF  |

#### For more information:

Don Maddux, SVP 816.412.8440 dmaddux@blockllc.com

4622 Pennsylvania Avenue, Suite 700 Kansas City, MO 64112 816.756.1400 | www.BLOCKLLC.com



## 11005 West 60th Street

#### Shawnee, Kansas 66203

## For Lease





#### For more information:

Don Maddux, SVP 816.412.8440 dmaddux@blockllc.com



4622 Pennsylvania Avenue, Suite 700 Kansas City, MO 64112 816.756.1400 | www.BLOCKLLC.com