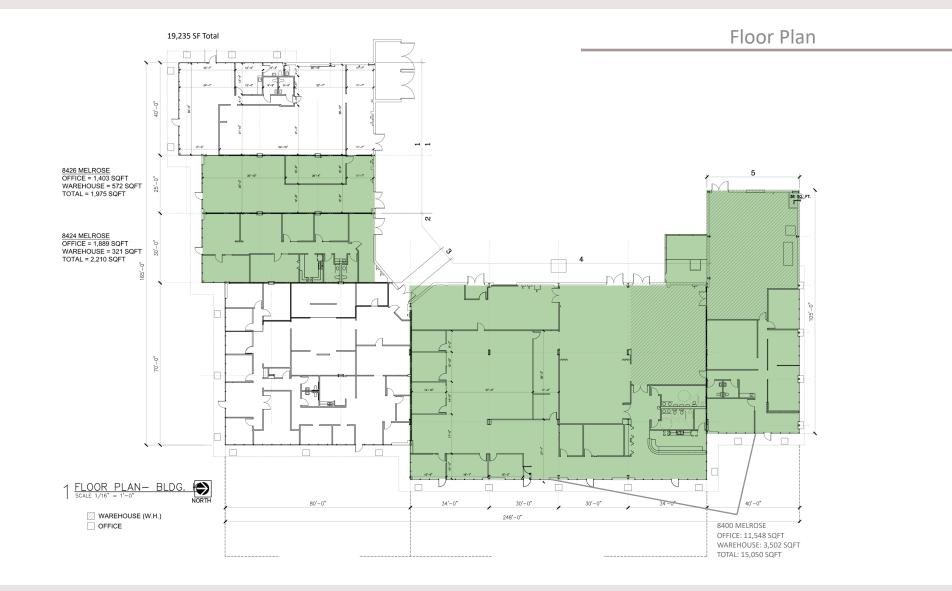

#### 15,050 SF

| Space Available:         | 8400 Melrose Drive, Lenexa, Kansas                        |
|--------------------------|-----------------------------------------------------------|
| SF Available:            | 15,050 SF Total<br>11,548 SF Office<br>3,502 SF Warehouse |
| Loading:                 | 1 Dock-High Door<br>3 Double Doors                        |
| Clear Height:            | 14'                                                       |
| Sprinkler:               | Yes                                                       |
| Zoning:                  | BP-2                                                      |
| Base Rent:               | \$8.50 PSF Net                                            |
| Common Area Maintenance: | \$2.65 PSF (Est.)                                         |
| Est. Park Maintenance:   | Maximum \$0.06 PSF                                        |
| Taxes:                   | \$3.37 PSF (Est.)                                         |

# 2,210 SF

| Space Available:         | 8424 Melrose Drive, Lenexa, Kansas                    |
|--------------------------|-------------------------------------------------------|
| SF Available:            | 2,210 SF Total<br>1,889 SF Office<br>321 SF Warehouse |
| Loading:                 | Double-Door                                           |
| Clear Height:            | 14'                                                   |
| Sprinkler:               | Yes                                                   |
| Zoning:                  | BP-2                                                  |
| Base Rent:               | \$8.50 PSF Net                                        |
| Common Area Maintenance: | \$2.65 PSF (Est.)                                     |
| Est. Park Maintenance:   | Maximum \$0.06 PSF                                    |
| Taxes:                   | \$3.37 PSF (Est.)                                     |
| Insurance:               | \$0.32 PSF (Est.)                                     |

## 1,975 SF

| Space Available:         | 8426 Melrose Drive, Lenexa, Kansas                    |
|--------------------------|-------------------------------------------------------|
| SF Available:            | 1,975 SF Total<br>1,403 SF Office<br>572 SF Warehouse |
| Loading:                 | Double-Door                                           |
| Clear Height:            | 14'                                                   |
| Sprinkler:               | Yes                                                   |
| Zoning:                  | BP-2                                                  |
| Base Rent:               | \$8.75 PSF Net                                        |
| Common Area Maintenance: | \$2.65 PSF (Est.)                                     |
| Est. Park Maintenance:   | Maximum \$0.06 PSF                                    |
| Taxes:                   | \$3.37 PSF (Est.)                                     |
| Insurance:               | \$0.32 PSF (Est.)                                     |