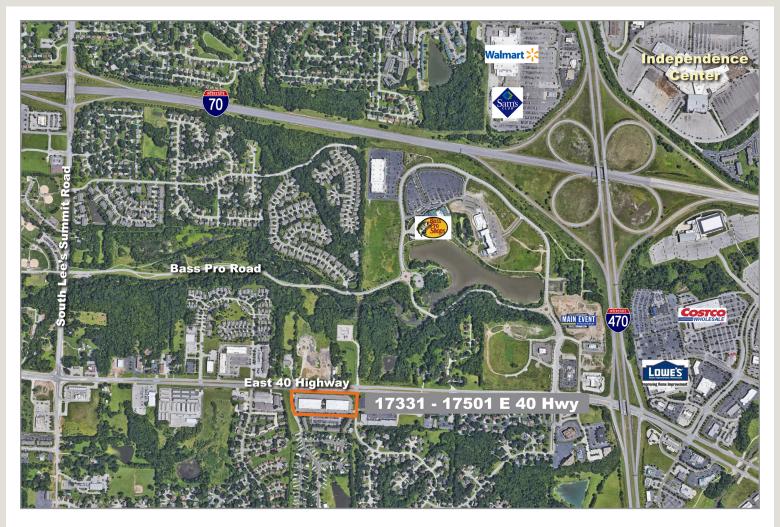

<br>Feet: | 72,000                                                   |
| Ceiling Height:                | 14'                                                      |
| Loading:                       | Common area covered dock.                                |
| Zoning:                        | C-2                                                      |
| Type of Lease:                 | Net                                                      |
| Offering Rate:                 | \$7.50 NNN                                               |



#### For more information:

Harry P. Drake, CCIM, CPM 816.932.5543 hdrake@blockllc.com

REAL ESTATE SERVICES, LLC

# 17331-17501 E 40 Highway

## Independence, Missouri 64055







# 17331-17501 E 40 Highway

## Independence, Missouri 64055

# For Lease





#### For more information:

Harry P. Drake, CCIM, CPM 816.932.5543 hdrake@blockllc.com