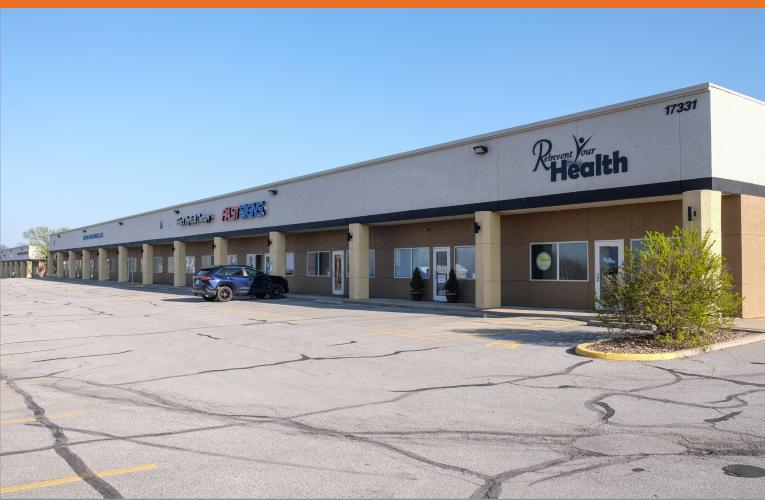

# 17331-17501 E 40 Highway

### Independence, Missouri 64055

#### Warehouse/Service/Flex/Retail

#### Affordable Space Options

- 3,000 SF Available
- 6,000 SF available in August
- Frontage on US 40 Hwy
- Ample Parking
- Build-to-Suit Office Finish
- Building Signage Available
- Flexible terms