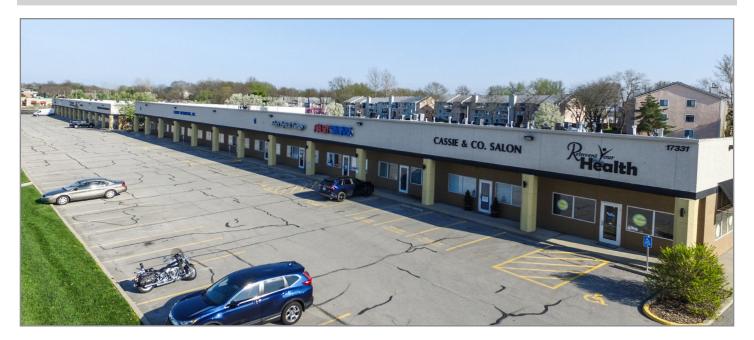

uri 64055



#### **Building Specifications**

| Square Feet Available:         | Suite 217: 3,000 SF<br>Suite 213: 6,000 SF (August 2024) |
|--------------------------------|----------------------------------------------------------|
| Total Building Square<br>Feet: | 72,000                                                   |
| Ceiling Height:                | 14'                                                      |
| Loading:                       | Common area covered dock.                                |
| Zoning:                        | C-2                                                      |
| Type of Lease:                 | Net                                                      |
| Offering Rate:                 | \$7.50 NNN                                               |



#### For more information:

Harry P. Drake, CCIM, CPM 816.932.5543 hdrake@blockllc.com

REAL ESTATE SERVICES, LLC

# 17331-17501 E 40 Highway

## Independence, Missouri 64055







# 17331-17501 E 40 Highway

## Independence, Missouri 64055

# For Lease





#### For more information:

Harry P. Drake, CCIM, CPM 816.932.5543 hdrake@blockllc.com