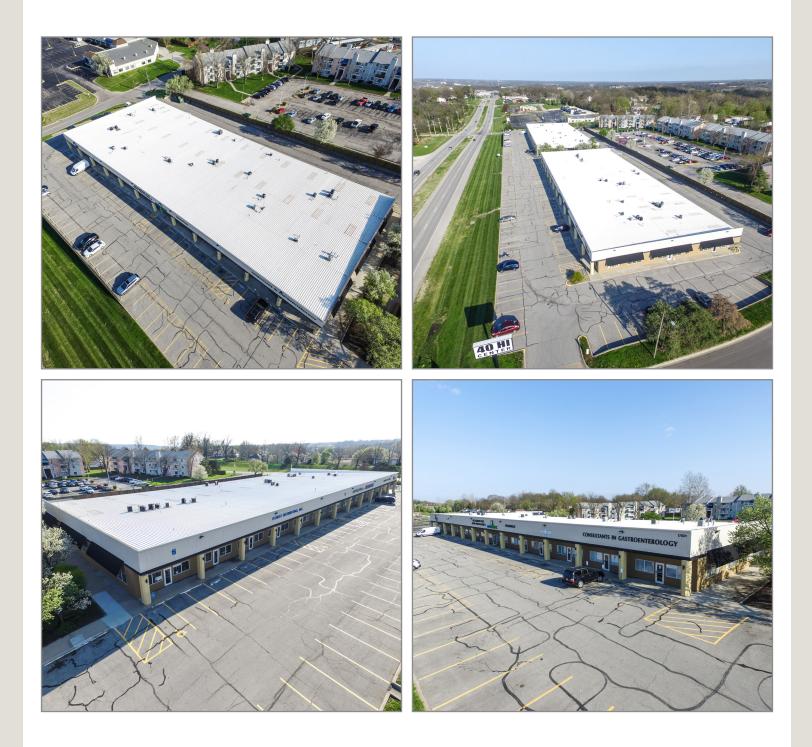

-----------------------------------------------------|
| Total Building Square<br>Feet: | 72,000                                                   |
| Ceiling Height:                | 14'                                                      |
| Loading:                       | Common area covered dock.                                |
| Zoning:                        | C-2                                                      |
| Type of Lease:                 | Net                                                      |
| Offering Rate:                 | \$7.50 NNN                                               |



#### For more information:

Harry P. Drake, CCIM, CPM 816.932.5543 hdrake@blockllc.com

REAL ESTATE SERVICES, LLC

# 17331-17501 E 40 Highway

## Independence, Missouri 64055







# 17331-17501 E 40 Highway

## Independence, Missouri 64055

# For Lease





#### For more information:

Harry P. Drake, CCIM, CPM 816.932.5543 hdrake@blockllc.com