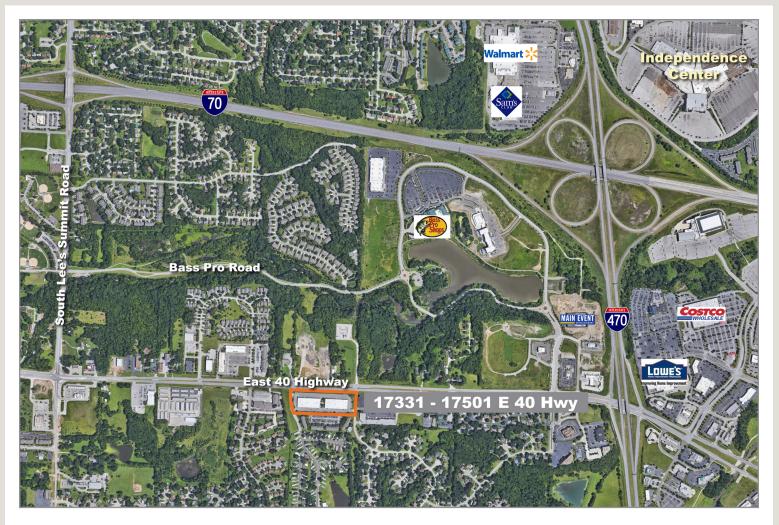

## Independence, Missouri 64055



#### **Building Specifications**

| Square Feet Available:         | Approximately 3,000 SF    |
|--------------------------------|---------------------------|
| Total Building Square<br>Feet: | 72,192                    |
| Ceiling Height:                | 14'                       |
| Loading:                       | Common area covered dock. |
| Zoning:                        | C-2                       |
| Type of Lease:                 | Net                       |
| Offering Rate:                 | \$8.50 NNN                |



#### For more information:

Don Gessen, CCIM 816.932.5574 dgessen@blockllc.com



# 17331-17501 E 40 Highway

## Independence, Missouri 64055







# 17331-17501 E 40 Highway

## Independence, Missouri 64055

# For Lease





#### For more information:

Don Gessen, CCIM 816.932.5574 dgessen@blockllc.com