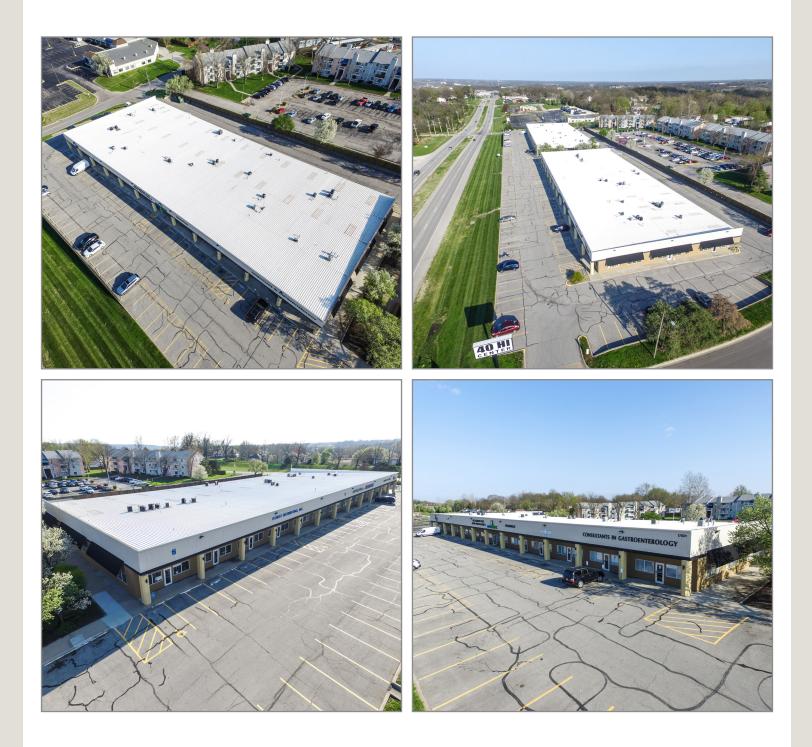

circumstances before making any legal, financial or real estate decisions.



## Independence, Missouri 64055



#### **Building Specifications**

| Square Feet Available:         | Approximately 3,000 SF    |
|--------------------------------|---------------------------|
| Total Building Square<br>Feet: | 72,192                    |
| Ceiling Height:                | 14'                       |
| Loading:                       | Common area covered dock. |
| Zoning:                        | C-2                       |
| Type of Lease:                 | Net                       |
| Offering Rate:                 | \$8.50 NNN                |



#### For more information:

Don Gessen, CCIM 816.932.5574 dgessen@blockllc.com



# 17331-17501 E 40 Highway

## Independence, Missouri 64055







# 17331-17501 E 40 Highway

## Independence, Missouri 64055

# For Lease





#### For more information:

Don Gessen, CCIM 816.932.5574 dgessen@blockllc.com