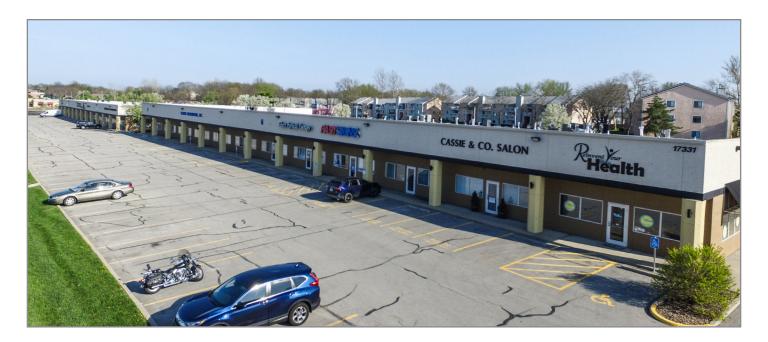

## Independence, Missouri 64055

#### **Building Specifications**

| Square Feet Available:         | Approximately 3,000 SF    |
|--------------------------------|---------------------------|
| Total Building Square<br>Feet: | 72,192                    |
| Ceiling Height:                | 14'                       |
| Loading:                       | Common area covered dock. |
| Zoning:                        | C-2                       |
| Type of Lease:                 | Net                       |
| Offering Rate:                 | \$8.50 NNN                |