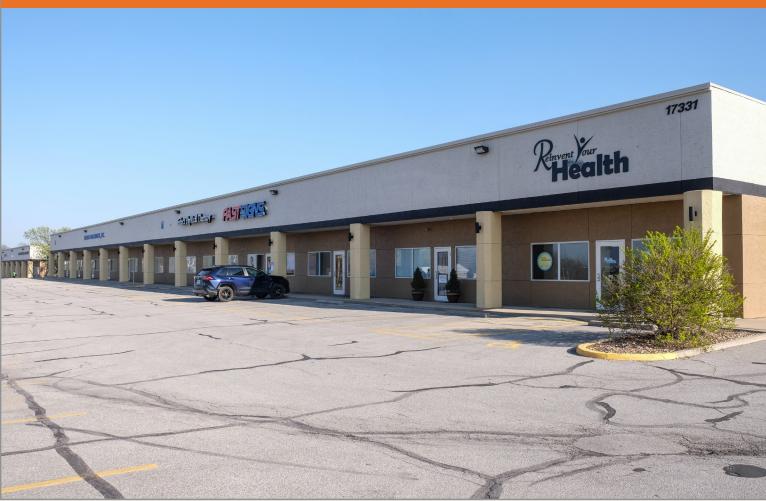

# 17331-17501 E 40 Highway

### Independence, Missouri 64055

#### Warehouse/Service/Flex/Retail

#### Affordable Space Options

- Approximately 3,000 SF Available
- Endcap with Frontage on US 40 Hwy and Highland Drive
- Ample Parking
- Building Signage Available
- New Roof Installed March of 2023