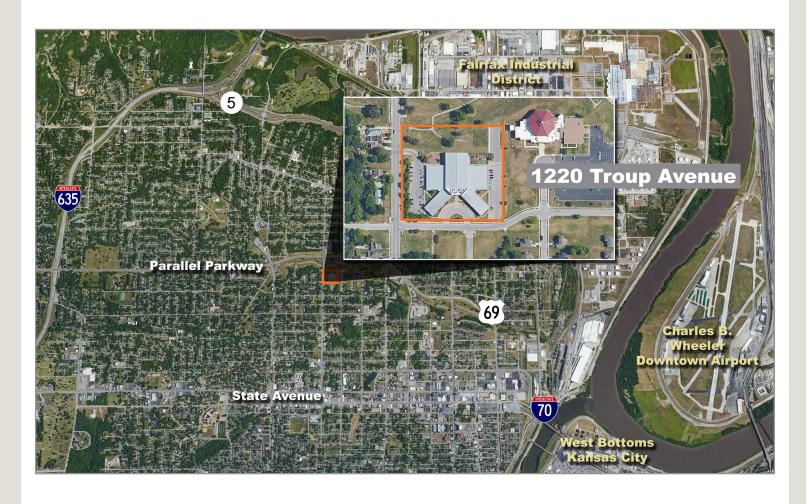

#### Turnkey Office - Excellent Location

- 4,784 square feet available
- Easy access to I-70 & I-635 via Parallel Parkway
- 1.5 miles from downtown Kansas City, Kansas
- Open floor plan offers flexibility for multiple uses
- Adjacent to Boys and Girls Club
- Garage door with small storage area accessible

## 1220 Troup Avenue

Kansas City, Kansas 66104