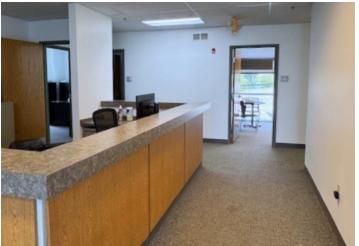

#### Turnkey Office - Excellent Location

- 4,784 square feet available
- Easy access to I-70 & I-635 via Parallel Parkway
- 1.5 miles from downtown Kansas City, Kansas
- Open floor plan offers flexibility for multiple uses
- Adjacent to Boys and Girls Club
- Garage door with small storage area accessible

### **Property Photos**