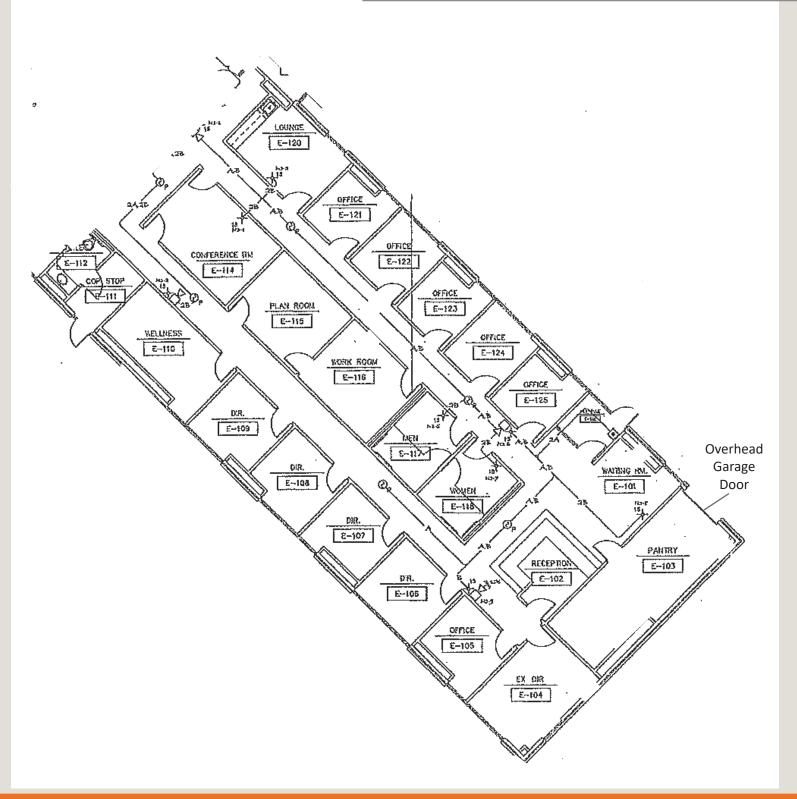

#### Floor Plan

#### Turnkey Office - Excellent Location

- 4,784 square feet available
- Easy access to I-70 & I-635 via Parallel Parkway
- 1.5 miles from downtown Kansas City, Kansas
- Open floor plan offers flexibility for multiple uses
- Adjacent to Boys and Girls Club
- Garage door with small storage area accessible