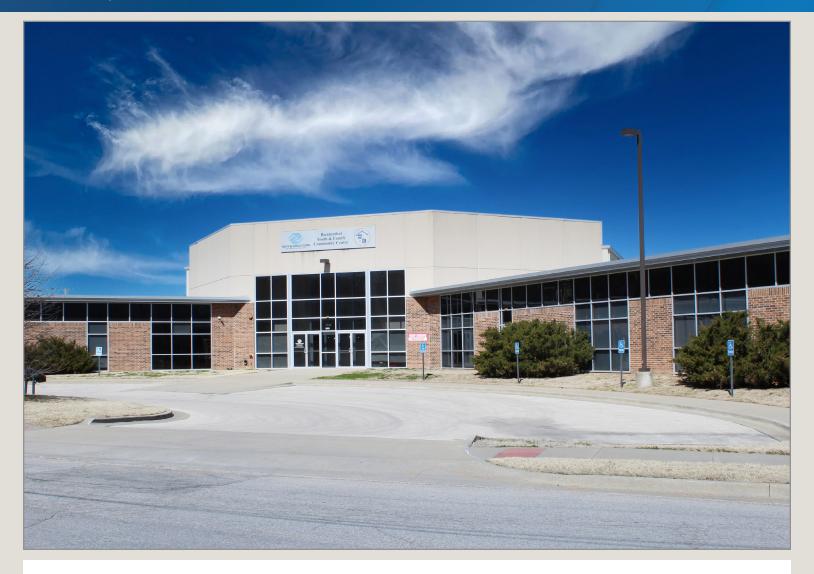

#### Turnkey Office - Excellent Location

- 4,784 square feet available
- Easy access to I-70 & I-635 via Parallel Parkway
- 1.5 miles from downtown Kansas City, Kansas
- Open floor plan offers flexibility for multiple uses
- Adjacent to Boys and Girls Club
- Garage door with small storage area accessible

#### For more information:

Christel Highland 816.410.9584 chighland@blockllc.com

Aaron M. Mesmer, CCIM 816.412.5858 amesmer@blockllc.com

The information contained in this marketing flyer is presented as general information only. Block Real Estate Services, LLC makes no representation as to its accuracy.

This information is not intended as legal, financial or real estate advice and must not be relied upon as such. You should make your own inquiries, obtain independent inspections, a