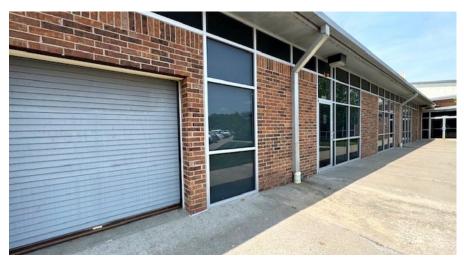

#### Turnkey Office - Excellent Location

- 4,784 square feet available
- Easy access to I-70 & I-635 via Parallel Parkway
- 1.5 miles from downtown Kansas City, Kansas
- Open floor plan offers flexibility for multiple uses
- Adjacent to Boys and Girls Club
- Garage door with small storage area accessible

### **Property Photos**