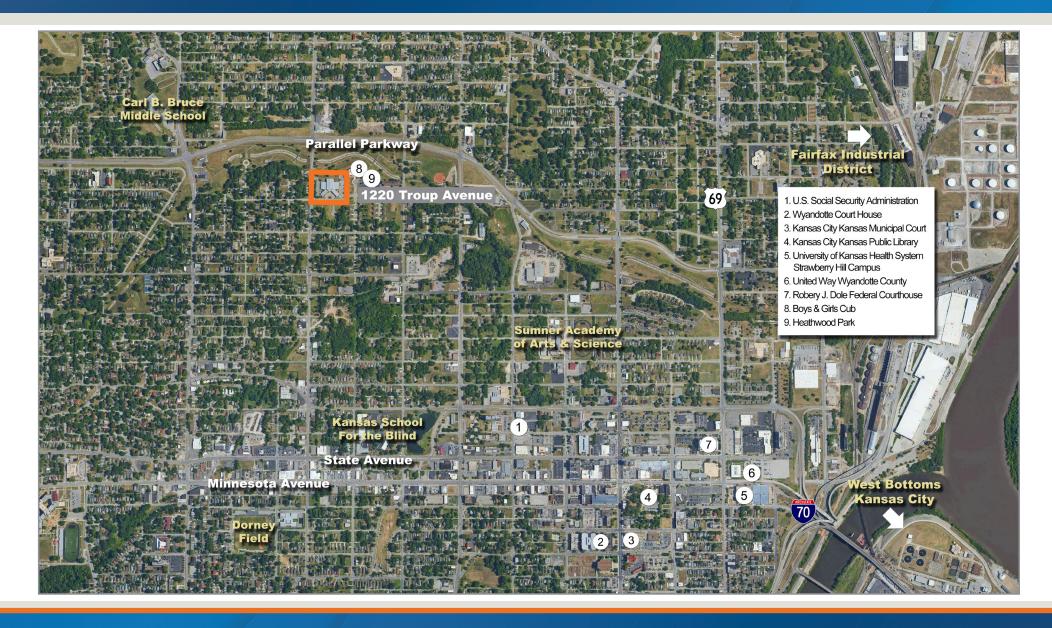

#### Turnkey Office - Excellent Location

- 4,784 square feet available
- Easy access to I-70 & I-635 via Parallel Parkway
- 1.5 miles from downtown Kansas City, Kansas
- Open floor plan offers flexibility for multiple uses
- Adjacent to Boys and Girls Club
- Garage door with small storage area accessible

## 1220 Troup Avenue

Kansas City, Kansas 66104