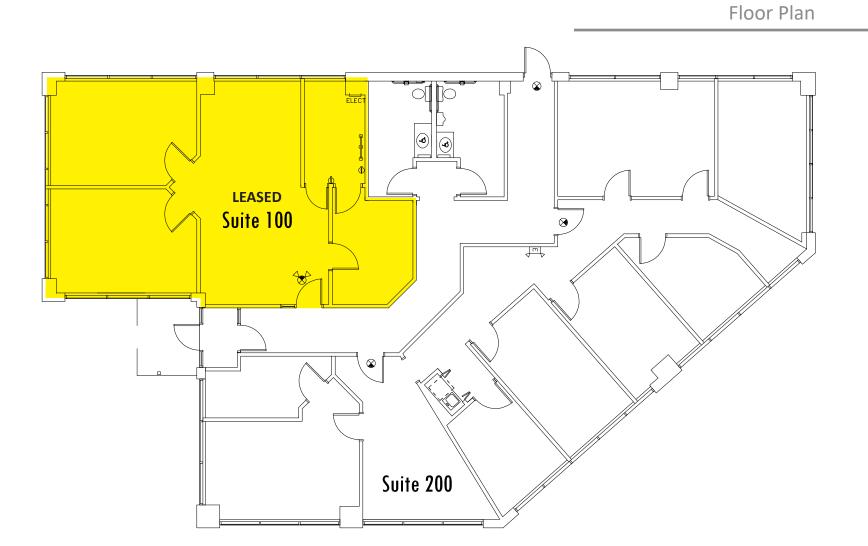

# For Lease

- 1,870± SF
- Nicely Finished
- Good parking Available
- Close to Interstate 70