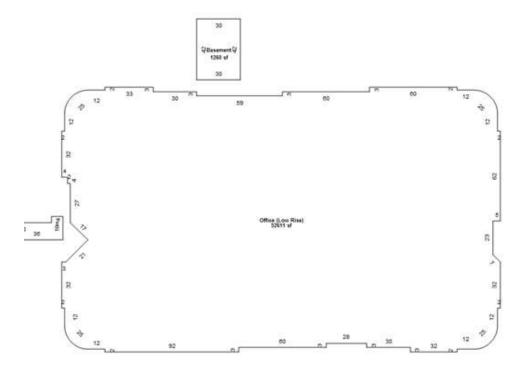

#### Floor Plans

#### **Building Specifications**

**Building Size:** Building 1 (Laboratory): 52,611 SF (Approx. 18,600 SF of Office), 1,796 SF

Basement

Building 2 (Axillary Office):6,176 SF, 612 SF basement.

Tunnel: 550 SF tunnel connecting the two buildings underground