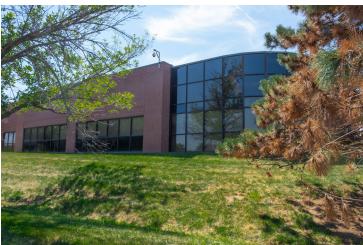

in 2016

Construction: Masonry/concrete slab on grade

Parking: 215 Spaces w/room to expand

Zoning: BP-1

HVAC: Replaced in 2015, repair on all leaks and maintenance in 2018

Roof: Replaced in 2005, Flat roof with TPO Membrane

**Building Connection:** Underground tunnel connects the two buildings

Real Estate \$229,261.37 (\$3.71/SF) Taxes(2023):

Parcel ID: IP60510000 0008A

LOTS 9 AND 10 AND THE EAST 126.09 FEET OF LOT 8, PINE RIDGE WEST BUSINESS Legal Description:

PARK-SECOND PLAT, A SUBDIVISION IN THE CITY OF LENEXA, JOHNSON COUNTY,

KANSAS.

KUPN: 046-057-26-0-20-02-007.00-0



Lenexa, Kansas 66214

### Survey





## For Sale

#### Floor Plans





## For Sale

Lab Building Footprint







Sketch by Apex Sketch



Lenexa, Kansas 66214





# For Sale

### **Property Photos**















#### For more information:

Christian Wead 816.412.8472 cwead@blockllc.com

Michael R. Block, CPM 816.932.5549 mblock@blockllc.com