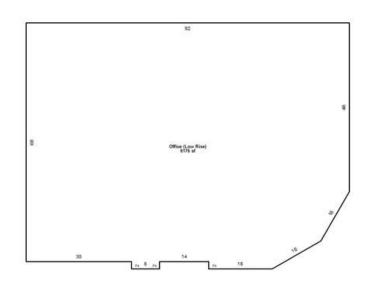

#### Floor Plans

#### **Building Specifications**

**Building Size:** Building 1 (Laboratory): 52,611 SF (Approx. 18,600 SF of Office), 1,796 SF

Basement

Building 2 (Axillary Office):6,176 SF, 612 SF basement.

Tunnel: 550 SF tunnel connecting the two buildings underground