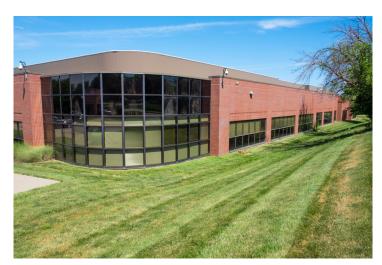

ed in 2016

Construction: Masonry/concrete slab on grade

Parking: 215 Spaces w/room to expand

Zoning: BP-1

HVAC: Replaced in 2015, repair on all leaks and maintenance in 2018

Roof: Replaced in 2005, Flat roof with TPO Membrane

**Building Connection:** Underground tunnel connects the two buildings

Real Estate \$229,261.37 (\$3.71/SF) Taxes(2023):

Parcel ID: IP60510000 0008A

LOTS 9 AND 10 AND THE EAST 126.09 FEET OF LOT 8, PINE RIDGE WEST BUSINESS Legal Description:

PARK-SECOND PLAT, A SUBDIVISION IN THE CITY OF LENEXA, JOHNSON COUNTY,

KANSAS.

KUPN: 046-057-26-0-20-02-007.00-0



Lenexa, Kansas 66214

### Survey





## For Sale

#### Floor Plans





## For Sale

Lab Building Footprint







Sketch by Apex Sketch



Lenexa, Kansas 66214





# For Sale

### **Property Photos**















#### For more information:

Christian Wead 816.412.8472 cwead@blockllc.com

Michael R. Block, CPM 816.932.5549 mblock@blockllc.com