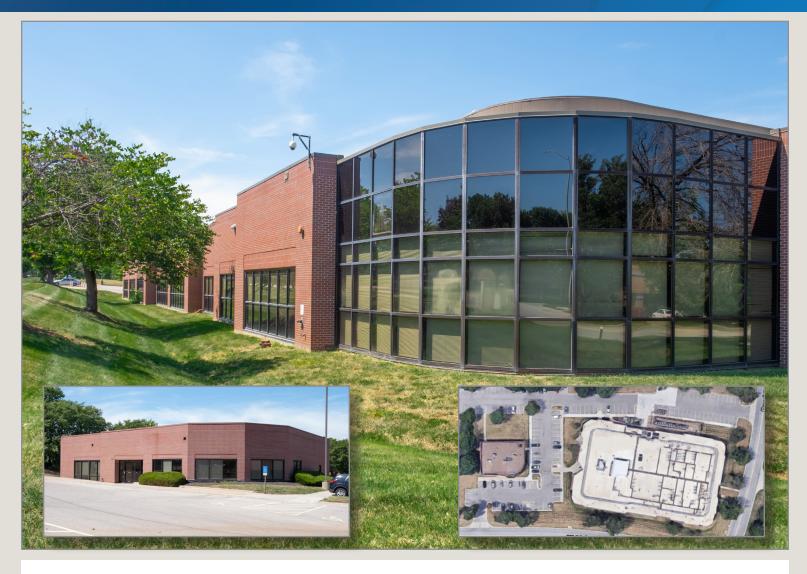

### **Property Photos**

#### **Excellent Location**

- 2 Building Office/Flex/Lab Campus totaling 61,745 SF
- Food Grade, Fully Air Conditioned Laboratory with Water Supply and Drains Throughout
- Located in Pine Ridge West Business Park with Great Access to Quivira Road and I-35
- Renovated in 2016
- Excellent Owner/User Opportunity

### 11510 West 80th Street

Lenexa, Kansas 66214