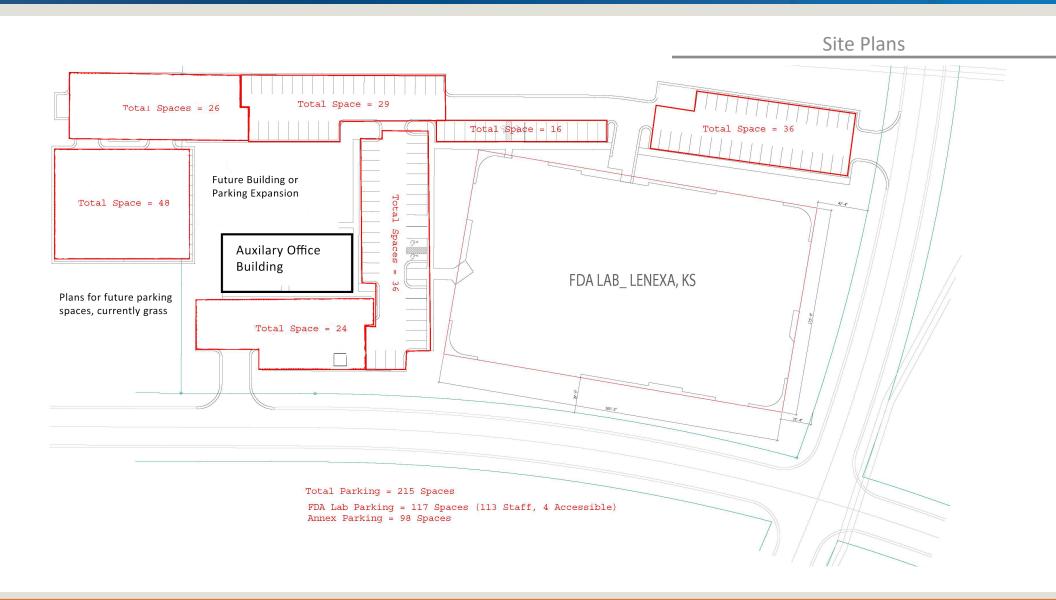

### Survey

Total: 61,745 SF

Land Size: 5.05 Acres

Year Built: 1991, Renovated in 2016

Construction: Masonry/concrete slab on grade

Parking: 215 Spaces w/room to expand

Zoning: BP-1

HVAC: Replaced in 2015, repair on all leaks and maintenance in 2018