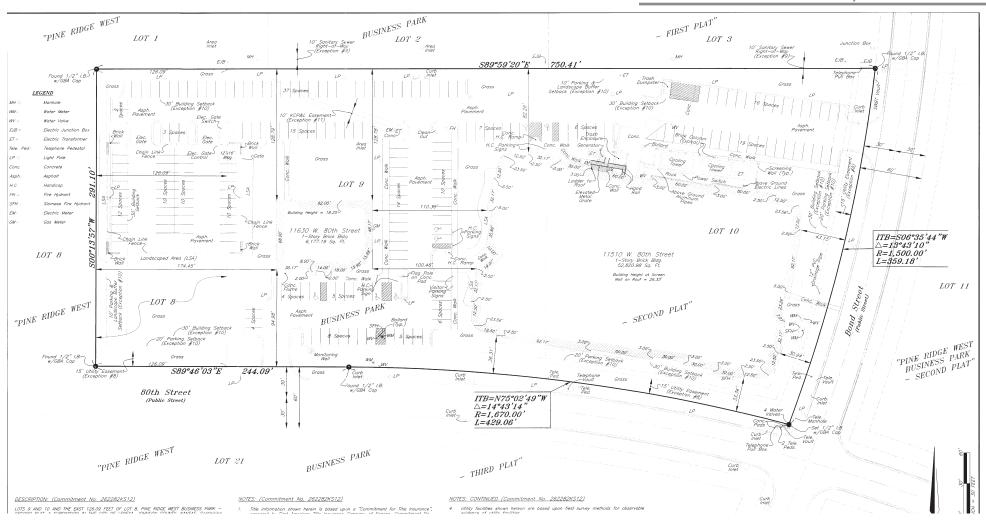

### Survey

Roof: Replaced in 2005, Flat roof with TPO Membrane

**Building Connection:** Underground tunnel connects the two buildings

Real Estate \$229,261.37 (\$3.71/SF) Taxes(2023):

Parcel ID: IP60510000 0008A

LOTS 9 AND 10 AND THE EAST 126.09 FEET OF LOT 8, PINE RIDGE WEST BUSINESS Legal Description:

PARK-SECOND PLAT, A SUBDIVISION IN THE CITY OF LENEXA, JOHNSON COUNTY,

KANSAS.

KUPN: 046-057-26-0-20-02-007.00-0

Lenexa, Kansas 66214