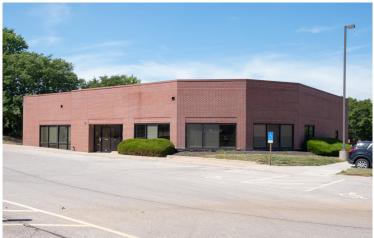

2016

Construction: Masonry/concrete slab on grade

Parking: 215 Spaces w/room to expand

Zoning: BP-1

HVAC: Replaced in 2015, repair on all leaks and maintenance in 2018

Roof: Replaced in 2005, Flat roof with TPO Membrane

**Building Connection:** Underground tunnel connects the two buildings

Real Estate \$229,261.37 (\$3.71/SF) Taxes(2023):

Parcel ID: IP60510000 0008A

LOTS 9 AND 10 AND THE EAST 126.09 FEET OF LOT 8, PINE RIDGE WEST BUSINESS Legal Description:

PARK-SECOND PLAT, A SUBDIVISION IN THE CITY OF LENEXA, JOHNSON COUNTY,

KANSAS.

KUPN: 046-057-26-0-20-02-007.00-0



Lenexa, Kansas 66214

### Survey





## For Sale

#### Floor Plans





## For Sale

Lab Building Footprint







Sketch by Apex Sketch



Lenexa, Kansas 66214





# For Sale

### **Property Photos**















#### For more information:

Christian Wead 816.412.8472 cwead@blockllc.com

Michael R. Block, CPM 816.932.5549 mblock@blockllc.com