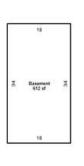

#### Floor Plans

#### **Building Specifications**

**Building Size:** Building 1 (Laboratory): 52,611 SF (Approx. 18,600 SF of Office), 1,796 SF

Basement

Building 2 (Axillary Office):6,176 SF, 612 SF basement.

Tunnel: 550 SF tunnel connecting the two buildings underground