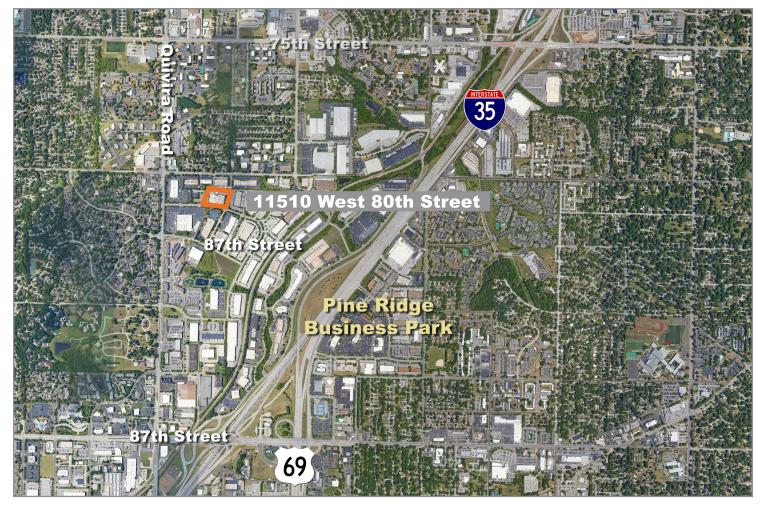

### 11510 West 80th Street

Lenexa, Kansas 66214

#### **Excellent Location**

- 2 Building Office/Flex/Lab Campus totaling 61,745 SF
- Food Grade, Fully Air Conditioned Laboratory with Water Supply and Drains Throughout
- Located in Pine Ridge West Business Park with Great Access to Quivira Road and I-35
- Renovated in 2016
- Excellent Owner/User Opportunity