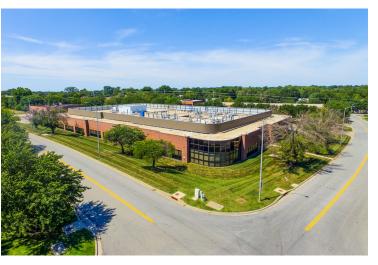

### **Property Photos**

#### **Excellent Location**

- 2 Building Office/Flex/Lab Campus totaling 61,745 SF
- Food Grade, Fully Air Conditioned Laboratory with Water Supply and Drains Throughout
- Located in Pine Ridge West Business Park with Great Access to Quivira Road and I-35
- Renovated in 2016
- Excellent Owner/User Opportunity