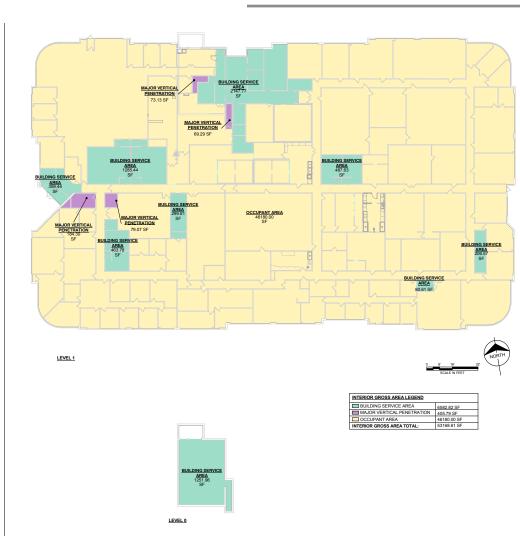

#### Floor Plans

#### **Building Specifications**

**Building Size:** Building 1 (Laboratory): 52,611 SF (Approx. 18,600 SF of Office), 1,796 SF

Basement

Building 2 (Axillary Office):6,176 SF, 612 SF basement.

Tunnel: 550 SF tunnel connecting the two buildings underground

Total: 61,745 SF

Land Size: 5.05 Acres

Year Built: 1991, Renovated in 2016

Construction: Masonry/concrete slab on grade

Parking: 215 Spaces w/room to expand

Zoning: BP-1

HVAC: Replaced in 2015, repair on all leaks and maintenance in 2018