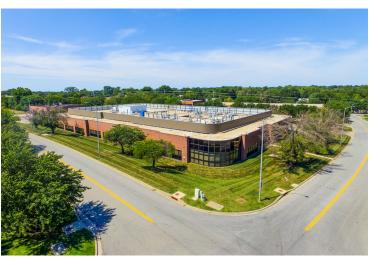

16

Construction: Masonry/concrete slab on grade

Parking: 215 Spaces w/room to expand

Zoning: BP-1

HVAC: Replaced in 2015, repair on all leaks and maintenance in 2018

Roof: Replaced in 2005, Flat roof with TPO Membrane

**Building Connection:** Underground tunnel connects the two buildings

Real Estate \$229,261.37 (\$3.71/SF) Taxes(2023):

Parcel ID: IP60510000 0008A

LOTS 9 AND 10 AND THE EAST 126.09 FEET OF LOT 8, PINE RIDGE WEST BUSINESS Legal Description:

PARK-SECOND PLAT, A SUBDIVISION IN THE CITY OF LENEXA, JOHNSON COUNTY,

KANSAS.

KUPN: 046-057-26-0-20-02-007.00-0



Lenexa, Kansas 66214

### Survey





## For Sale

#### Floor Plans





## For Sale

Lab Building Footprint







Sketch by Apex Sketch



Lenexa, Kansas 66214





# For Sale

### **Property Photos**















#### For more information:

Christian Wead 816.412.8472 cwead@blockllc.com

Michael R. Block, CPM 816.932.5549 mblock@blockllc.com