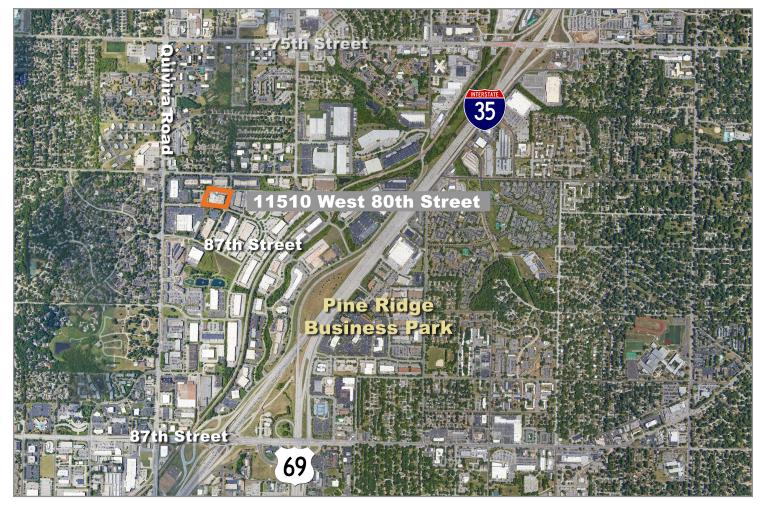

### 11510 West 80th Street

Lenexa, Kansas 66214

#### **Excellent Location**

- 2 Building Office/Flex/Lab Campus totaling 61,745 SF
- Food Grade, Fully Air Conditioned Laboratory with Water Supply and Drains Throughout
- Located in Pine Ridge West Business Park with Great Access to Quivira Road and I-35
- New Roof Coming Spring 2025
- Excellent Owner/User Opportunity