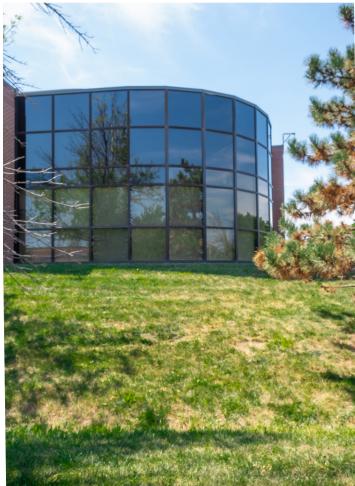

n 2016

Construction: Masonry/concrete slab on grade

Parking: 215 Spaces w/room to expand

Zoning: BP-1

HVAC: Replaced in 2015, repair on all leaks and maintenance in 2018

Roof: Replaced in 2005, Flat roof with TPO Membrane

**Building Connection:** Underground tunnel connects the two buildings

Real Estate \$229,261.37 (\$3.71/SF) Taxes(2023):

Parcel ID: IP60510000 0008A

LOTS 9 AND 10 AND THE EAST 126.09 FEET OF LOT 8, PINE RIDGE WEST BUSINESS Legal Description:

PARK-SECOND PLAT, A SUBDIVISION IN THE CITY OF LENEXA, JOHNSON COUNTY,

KANSAS.

KUPN: 046-057-26-0-20-02-007.00-0



Lenexa, Kansas 66214

### Survey





## For Sale

#### Floor Plans





## For Sale

Lab Building Footprint







Sketch by Apex Sketch



Lenexa, Kansas 66214





# For Sale

### **Property Photos**















#### For more information:

Christian Wead 816.412.8472 cwead@blockllc.com

Michael R. Block, CPM 816.932.5549 mblock@blockllc.com