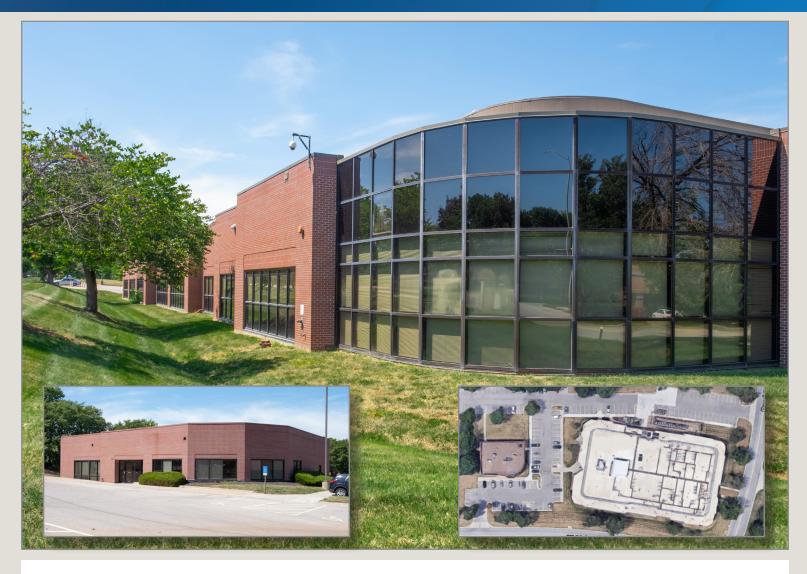

### **Property Photos**

#### **Excellent Location**

- 2 Building Office/Flex/Lab Campus totaling 61,745 SF
- Food Grade, Fully Air Conditioned Laboratory with Water Supply and Drains Throughout
- Located in Pine Ridge West Business Park with Great Access to Quivira Road and I-35
- New Roof Coming Spring 2025
- Excellent Owner/User Opportunity

### 11510 West 80th Street

Lenexa, Kansas 66214