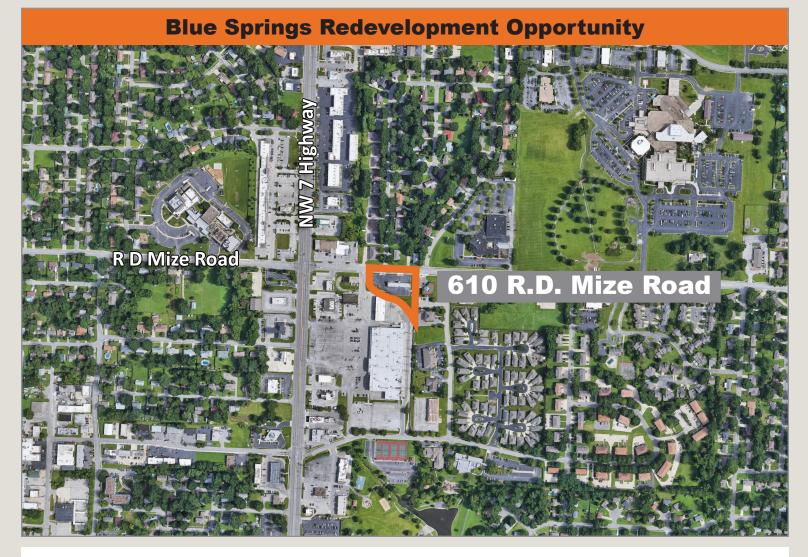

#### Excellent Location

- 3,633± Ground Level SF
- 1.21 ± Acres
- Former 8-Bay Car Wash with Office
- Great Access to Highway 7

# 610 NW R.D. Mize Road