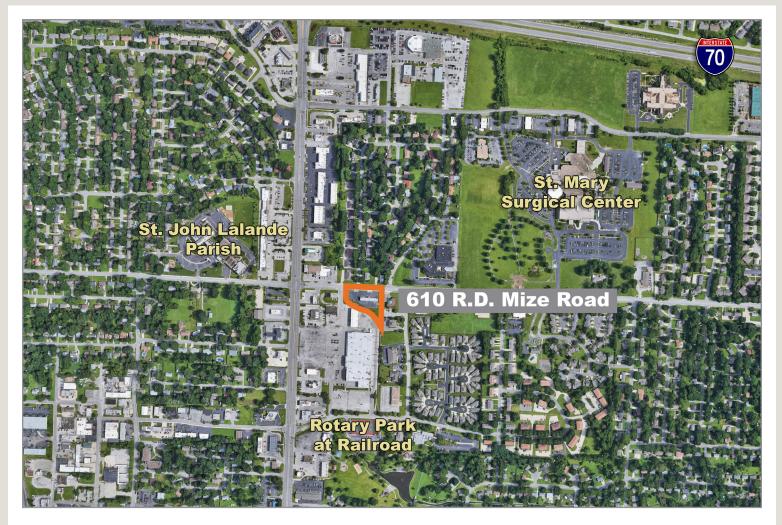

## **Building Specifications**

| Square Feet Available: | 3,633± SF                                 |  |  |
|------------------------|-------------------------------------------|--|--|
| Land Area:             | 1.21± Acres (52,868 SF)                   |  |  |
| Bays:                  | 8 (6 self serve, 1 automatic, 1 detail)   |  |  |
| Frontage:              | 292 feet on R.D. Mize Road                |  |  |
| Curb cuts:             | 2                                         |  |  |
| Year Built:            | 1985                                      |  |  |
| Parcel Number:         | 36-920-01-44-00-0-000                     |  |  |
| Zoning:                | GB, General Business District             |  |  |
| Highway Access:        | Great access to Highway 7 & I-70          |  |  |
| Neighboring Users:     | Subway, Starbucks, Wendy's, Popeyes, etc. |  |  |