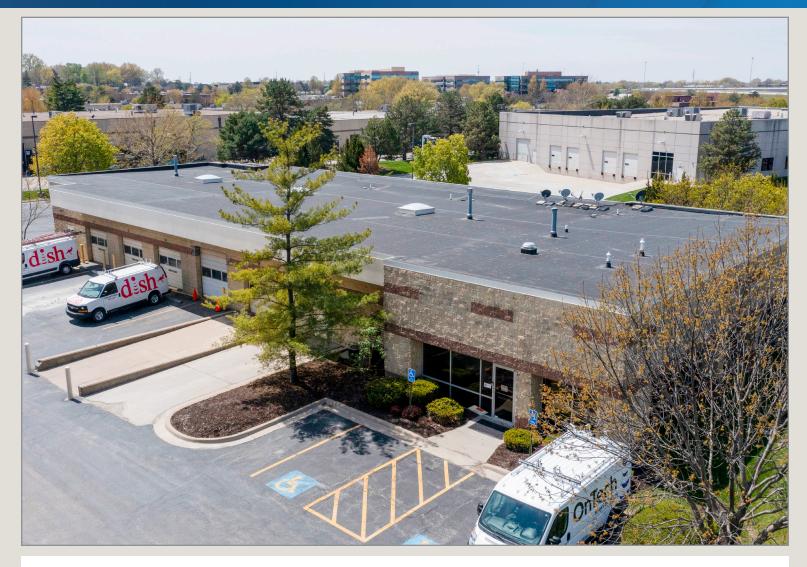

## Freestanding Building in the Heart of Lenexa, KS

- 7,860± SF Building with 1,921± SF Office Space on 1.5± Acres
- Abundant parking and multiple Drive-In Doors
- Adjacent to Pine Ridge Business Park along the I-35 corridor in Johnson County, Kansas
- Recent Upgrades to Bathrooms, Break Room, Office Flooring, Lighting, etc.

Lenexa, Kansas 66204

**Building Specifications** 

| Building Size:             | 7,860 SF                                                                     |
|----------------------------|------------------------------------------------------------------------------|
| Office size:               | 1,921 SF                                                                     |
| Land Acres:                | 1.467 acres (62,958 SF)                                                      |
| Clear Height:              | 13'                                                                          |
| Year Built:                | 1999 (Originallly as a Kansas City Star distribution facility build-to-suit) |
| Loading:                   | 15 Drive-in doors                                                            |
|                            |                                                                              |
| Zoning:                    | BP-2                                                                         |
| Zoning:<br>Construction:   | BP-2<br>Concrete block                                                       |
|                            |                                                                              |
| Construction:              | Concrete block                                                               |
| Construction:<br>Lighting: | Concrete block<br>LED                                                        |