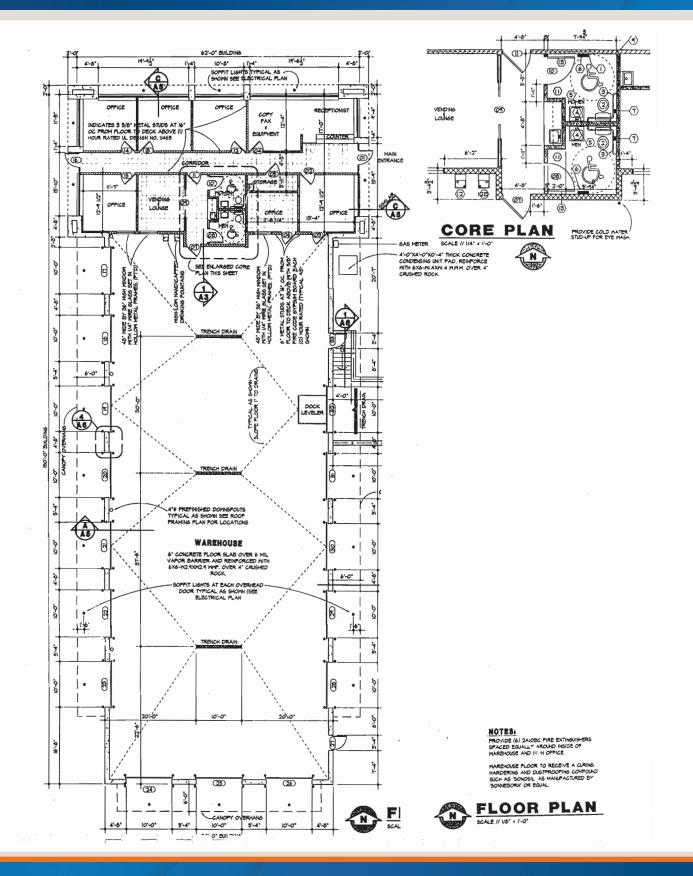

#### **ACCESS DRIVE** LE-C. ENTRANCE DRIVES SHALL DE BUILT TO CONFORM WITH --THE CARENT STANDARDS FOR COMMERCIAL/INDUSTRIAL DRIVES FOR THE CITY OF LENEXA 20'-0' 28-0' 2417E 28-C 28'-0" 553 00 00 E LF KEN FIRE HYDRANT BY JOHNSON COUNTY MATER DISTRICT 57.8 ģ 0 HANDIC APPED PARKING SIGHS IN PRONT OF EACH HANDICAPPED PARKING SPCAR SEE DETAIL SHEET NO. SI :0 $\sim$ 0 ģ -0 0 BO'-O' BUILDING SETEACK Ŷ Ĵ. 붛 0: TO 3 SPACES 0 3 2 1 INDICATES AND SIDEWALK AND CIRE ARE FLUSI -Ó co NS UNI ŞEZ ECHANICA CRETE NEA CONCRETE CURE AND GUTTER SEE DET SHEET NO. GI TYPICAL MECYCLING UNUT WALL NIT! OF MALL 5'-0" 101 ABC T CONCRETE SLAB TRUCK MELL EE DETAIL SHT. NO. 7 1/2" ASPHALT OVER COMPACTED EARTH # (5 1/2" BASE AND 2" "OPPING) 48" HIGH PENCE ON UNI 6-111-11 SAICTING 00:07 ł A CONCRETE CARB 5 SUTTER, SEE DETA ET VO, OI TYTICAL 9.05 BOLO, BULDING STIDACK BUIDING SETENCY T 1/2" ASPHALT OVER COMPACTED EARTH FILL (5 1/2" BASE AND 2" TOPPING) 1.00.00 - F 8 8 20'-0 co'-c 50 9 ò ģ Y HAL . 20-0 62.0 50'-0" SULDING 18'-0' 0-0 ίγ T 1/2 ASPHALT OVER COMPACTED EARTH F (5 :/2" ASE AND 2" 1.6) - CONCRETE SLAE REINFORCED AITH 6X6-M2 "XA2 " AAM NEW CONCRETE CURE AND GUTTER SEE DETAIL SHEET NO C'TYPICAL AS SHORN TRASH ENCLOSURE SEE DETAL BHEET VO. C ÷ ς. O VILL ENSON AC:00:00'N-SO O BULDING SETEACK • 5 EXISTING SANITARY MANPOLE 58405 . 553 CC CC E