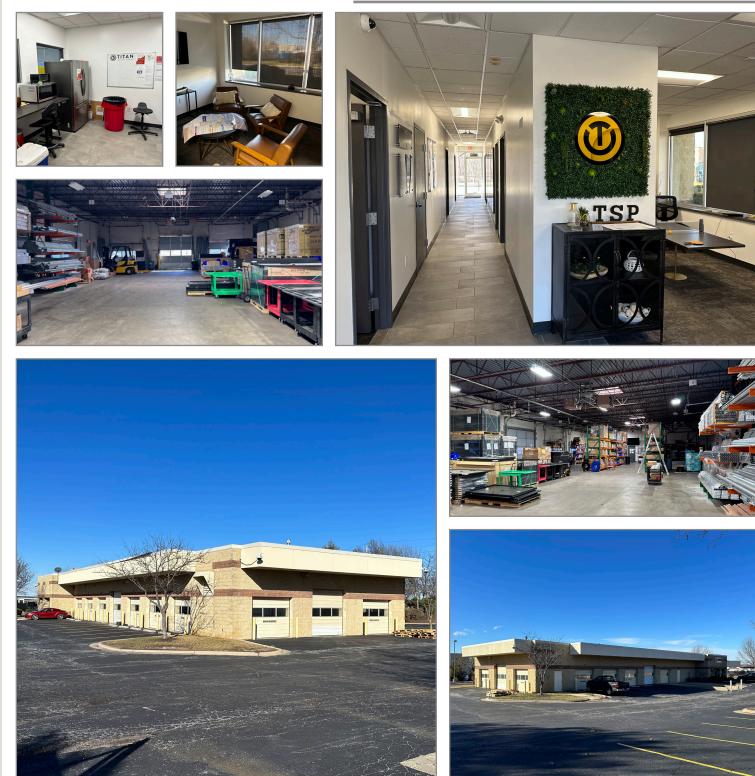

Drive-in doors                                                            |
|                            |                                                                              |
| Zoning:                    | BP-2                                                                         |
| Zoning:<br>Construction:   | BP-2<br>Concrete block                                                       |
|                            |                                                                              |
| Construction:              | Concrete block                                                               |
| Construction:<br>Lighting: | Concrete block<br>LED                                                        |



## Lenexa, Kansas 66204

# For Sale

## **Property Photos**





### Lenexa, Kansas 66204

# For Sale



BLOCK REAL ESTATE SERVICES, LLC

#### Lenexa, Kansas 66204

#### **ACCESS DRIVE** LE-C. ENTRANCE DRIVES SHALL DE BUILT TO CONFORM WITH --THE CARENT STANDARDS FOR COMMERCIAL/INDUSTRIAL DRIVES FOR THE CITY OF LENEXA 20'-0' 28-0' 2417E 28-C 28'-0" 553 00 00 E LF KEN FIRE HYDRANT BY JOHNSON COUNTY MATER DISTRICT 57.8 ģ 0 HANDIC APPED PARKING SIGHS IN PRONT OF EACH HANDICAPPED PARKING SPCAR SEE DETAIL SHEET NO. SI :0 $\sim$ 0 ģ -0 0 BO'-O' BUILDING SETEACK Ŷ Ĵ. 붛 0: TO 3 SPACES 0 3 2 1 INDICATES AND SIDEWALK AND CIRE ARE FLUSI -Ó co NS UNI ŞEZ ECHANICA CRETE NEA CONCRETE CURE AND GUTTER SEE DET SHEET NO. GI TYPICAL MECYCLING UNUT WALL NIT! OF MALL 5'-0" 101 ABC T CONCRETE SLAB TRUCK MELL EE DETAIL SHT. NO. 7 1/2" ASPHALT OVER COMPACTED EARTH # (5 1/2"