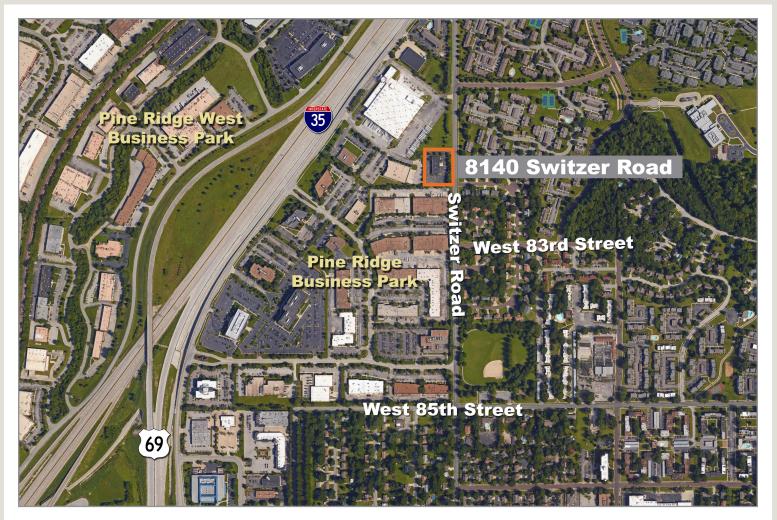

## Freestanding Building in the Heart of Lenexa, KS

- 7,860± SF Building with 1,921± SF Office Space on 1.5± Acres
- Abundant parking and multiple Drive-In Doors
- Adjacent to Pine Ridge Business Park along the I-35 corridor in Johnson County, Kansas
- Recent Upgrades to Bathrooms, Break Room, Office Flooring, Lighting, etc.